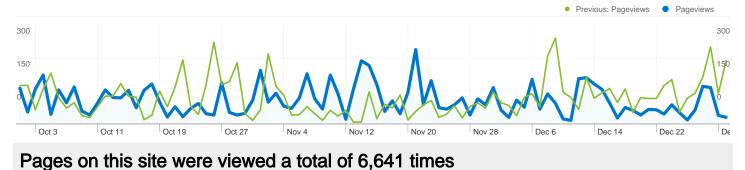

### palimpsest.gr Content Overview

Comparing to: Jul 1, 2011 - Sep 30, 2011

#### million 6,641 Pageviews

Previous: 7,324 (-9.33%)