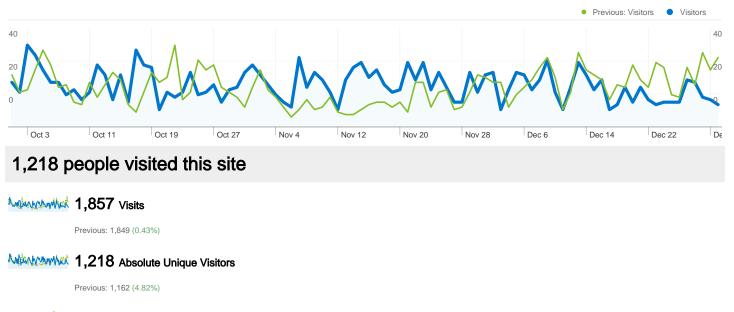

#### Visitors Overview

## Visitors Overview

## Oct 1, 2011 - Dec 31, 2011

Comparing to: Jul 1, 2011 - Sep 30, 2011

#### Millim 6,641 Pageviews

Previous: 7,324 (-9.33%)

#### **3.58** Average Pageviews

Previous: 3.96 (-9.72%)

#### 

Previous: 00:03:16 (-16.76%)

62.52% Bounce Rate

Previous: 60.79% (2.85%)

#### 62.04% New Visits

Previous: 58.95% (5.23%)