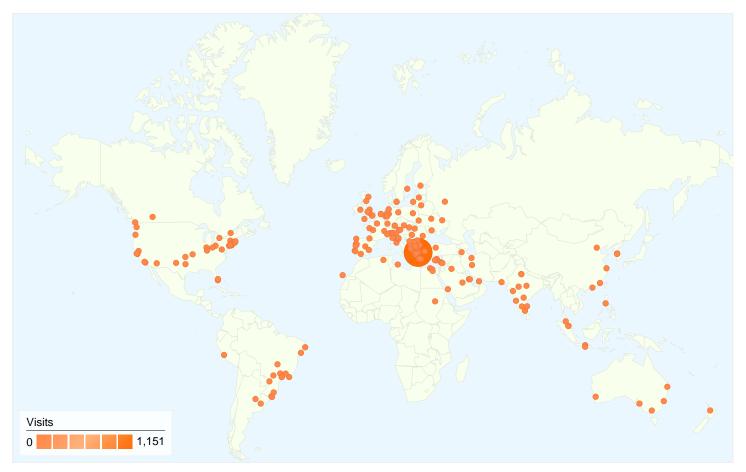

## palimpsest.gr Map Overlay

## 1,857 visits came from 323 cities

| Site Usage                                    |                                                   |                                                                                                        |             |                      |                                                      |             |
|-----------------------------------------------|---------------------------------------------------|--------------------------------------------------------------------------------------------------------|-------------|----------------------|------------------------------------------------------|-------------|
| Visits<br>1,857<br>Previous:<br>1,849 (0.43%) | Pages/Visit<br>3.58<br>Previous:<br>3.96 (-9.72%) | Avg. Time on Site % New Visits   00:02:43 61.66%   Previous: 00:03:16 (-16.76%)   State 58.52% (5.37%) |             | 62.52<br>Previous    | Bounce Rate<br>62.52%<br>Previous:<br>60.79% (2.85%) |             |
| City                                          |                                                   | Visits                                                                                                 | Pages/Visit | Avg. Time on<br>Site | % New Visits                                         | Bounce Rate |
| Athens                                        |                                                   |                                                                                                        |             |                      |                                                      |             |
| October 1, 2011 - Dec                         | cember 31, 2011                                   | 1,151                                                                                                  | 3.55        | 00:03:21             | 56.65%                                               | 61.16%      |
| July 1, 2011 - Septem                         | ber 30, 2011                                      | 1,322                                                                                                  | 3.75        | 00:03:56             | 49.02%                                               | 61.27%      |
| % Change                                      |                                                   | -12.93%                                                                                                | -5.23%      | -14.82%              | 15.57%                                               | -0.17%      |
| Thessaloniki                                  |                                                   |                                                                                                        |             |                      |                                                      |             |
| October 1, 2011 - Dec                         | ember 31, 2011                                    | 87                                                                                                     | 6.13        | 00:01:24             | 85.06%                                               | 48.28%      |
| July 1, 2011 - Septem                         | ber 30, 2011                                      | 74                                                                                                     | 5.99        | 00:01:33             | 86.49%                                               | 58.11%      |
| % Change                                      |                                                   | 17.57%                                                                                                 | 2.34%       | -10.31%              | -1.65%                                               | -16.92%     |
| Nea Ionia                                     |                                                   |                                                                                                        |             |                      |                                                      |             |
| October 1, 2011 - Dec                         | ember 31, 2011                                    | 71                                                                                                     | 1.87        | 00:02:55             | 11.27%                                               | 77.46%      |