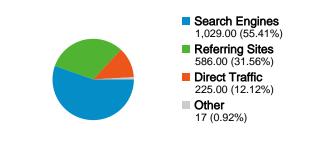

### palimpsest.gr Traffic Sources Overview

## Oct 1, 2011 - Dec 31, 2011

Search Engines 1,029.00 (55.41%)

**Referring Sites** 586.00 (31.56%)

Direct Traffic 225.00 (12.12%)

Other 17 (0.92%)

Comparing to: Jul 1, 2011 - Sep 30, 2011

## All traffic sources sent a total of 1,857 visits

#### 12.12% Direct Traffic

Previous: 13.57% (-10.74%)

Anticology 31.56% Referring Sites

Previous: 35.64% (-11.46%)

#### Manhamman 55.41% Search Engines

Previous: 50.78% (9.11%)