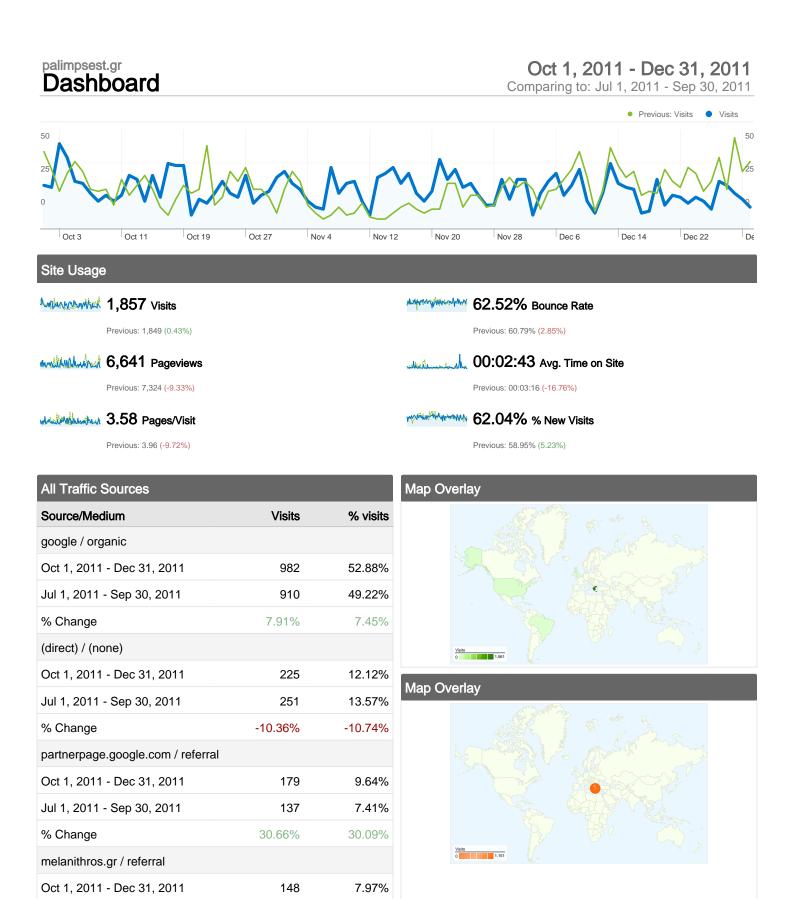

## Visitors Overview

## Oct 1, 2011 - Dec 31, 2011

Comparing to: Jul 1, 2011 - Sep 30, 2011