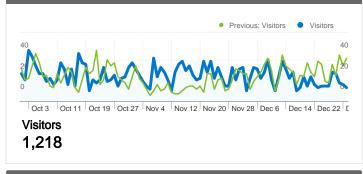

8.27%

-3.68%

153

-3.27%

Jul 1, 2011 - Sep 30, 2011

villafabrica.com / referral

% Change

| Oct 1, 2011 - Dec 31, 2011 | 79      | 4.25%   |
|----------------------------|---------|---------|
| Jul 1, 2011 - Sep 30, 2011 | 114     | 6.17%   |
| % Change                   | -30.70% | -31.00% |

#### Visitors Overview



#### Traffic Sources Overview



| Content Overview                  |           |             |
|-----------------------------------|-----------|-------------|
| Pages                             | Pageviews | % Pageviews |
| www.palimpsest.gr/default.asp     |           |             |
| Oct 1, 2011 - Dec 31, 2011        | 1,091     | 16.43%      |
| Jul 1, 2011 - Sep 30, 2011        | 1,129     | 15.42%      |
| % Change                          | -3.37%    | 6.57%       |
| www.palimpsest.gr/cv/el/d/1       |           |             |
| Oct 1, 2011 - Dec 31, 2011        | 211       | 3.18%       |
| Jul 1, 2011 - Sep 30, 2011        | 234       | 3.19%       |
| % Change                          | -9.83%    | -0.56%      |
| www.palimpsest.gr/projects/el/118 |           |