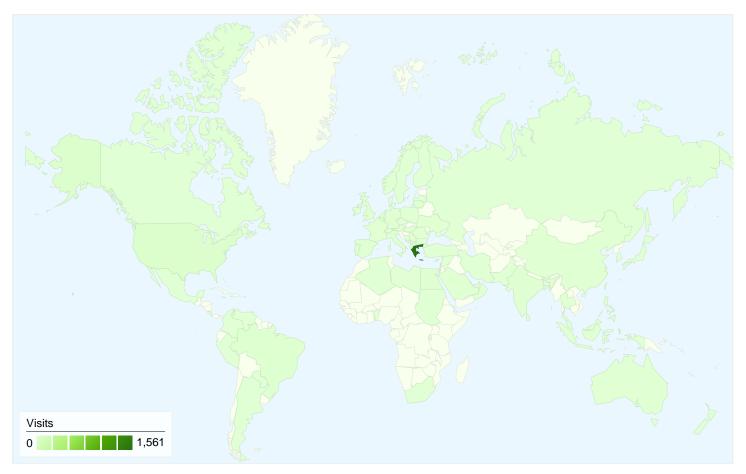

## palimpsest.gr Map Overlay

## 1,857 visits came from 74 countries/territories

| VisitsPages/Visit1,8573.58Previous:Previous: |                              | 00:02:43           |             | % New Visits<br>61.66%<br>Previous: | Bounce<br>62.52<br>Previous | %                |
|----------------------------------------------|------------------------------|--------------------|-------------|-------------------------------------|-----------------------------|------------------|
| <b>1,849</b> (0.43%)                         | <b>3.96</b> (-9.72%)         | 00:03:16 (-16.76%) |             | <b>58.52%</b> (5.37%)               | 60.799                      | <b>%</b> (2.85%) |
| Country/Territory                            |                              | Visits             | Pages/Visit | Avg. Time on<br>Site                | % New Visits                | Bounce Rate      |
| Greece                                       |                              |                    |             |                                     |                             |                  |
| October 1, 2011 - De                         | ecember 31, 2011             | 1,561              | 3.58        | 00:02:55                            | 56.82%                      | 62.52%           |
| July 1, 2011 - Septer                        | 1, 2011 - September 30, 2011 |                    | 4.04        | 00:03:38                            | 53.23%                      | 60.81%           |
| % Change                                     |                              | 1.96%              | -11.36%     | -19.68%                             | 6.74%                       | 2.82%            |
| United States                                |                              |                    |             |                                     |                             |                  |
| October 1, 2011 - De                         | ecember 31, 2011             | 40                 | 5.18        | 00:01:32                            | 95.00%                      | 60.00%           |
| July 1, 2011 - Septer                        | mber 30, 2011                | 34                 | 2.94        | 00:01:36                            | 79.41%                      | 70.59%           |
| % Change                                     |                              | 17.65%             | 75.95%      | -4.02%                              | 19.63%                      | -15.00%          |
| Cyprus                                       |                              |                    |             |                                     |                             |                  |
| October 1, 2011 - De                         | ecember 31, 2011             | 25                 | 3.60        | 00:02:46                            | 84.00%                      | 64.00%           |