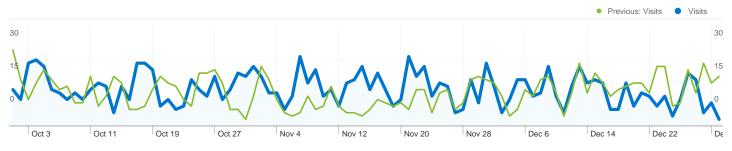

## Visitors Overview

## Oct 1, 2011 - Dec 31, 2011

Comparing to: Jul 1, 2011 - Sep 30, 2011