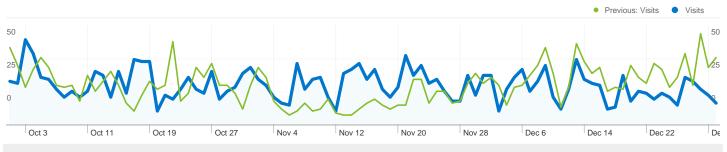

## All traffic sources sent 1,857 visits via 80 sources and mediums

| Visits<br>1,857<br>Previous:<br>1,849 (0.43%) | Pages/Visit<br>3.58<br>Previous:<br>3.96 (-9.72%) | 00:02:<br>Previous: | me on Site<br>43<br>I6 (-16.76%) | % New Visits<br>61.66%<br>Previous:<br>58.52% (5.37%) | Bounce<br>62.529<br>Previous:<br>60.799 | %           |
|-----------------------------------------------|---------------------------------------------------|---------------------|----------------------------------|-------------------------------------------------------|-----------------------------------------|-------------|
| Source/Medium                                 |                                                   | Visits              | Pages/Visit                      | Avg. Time on<br>Site                                  | % New Visits                            | Bounce Rate |
| google / organic                              |                                                   |                     |                                  |                                                       |                                         |             |
| October 1, 2011 - December 31, 2011           |                                                   | 982                 | 3.66                             | 00:03:10                                              | 81.06%                                  | 55.80%      |
| July 1, 2011 - September 30, 2011             |                                                   | 910                 | 4.26                             | 00:04:08                                              | 77.47%                                  | 57.91%      |
| % Change                                      |                                                   | 7.91%               | -13.98%                          | -23.43%                                               | 4.63%                                   | -3.64%      |
| (direct) / (none)                             |                                                   |                     |                                  |                                                       |                                         |             |
| October 1, 2011 - De                          | ecember 31, 2011                                  | 225                 | 4.74                             | 00:01:28                                              | 54.67%                                  | 66.22%      |
| July 1, 2011 - Septer                         | mber 30, 2011                                     | 251                 | 4.26                             | 00:02:20                                              | 54.98%                                  | 56.18%      |
| % Change                                      |                                                   | -10.36%             | 11.24%                           | -36.79%                                               | -0.57%                                  | 17.88%      |
| partnerpage.google.                           | com / referral                                    |                     |                                  |                                                       |                                         |             |
| October 1, 2011 - December 31, 2011           |                                                   | 179                 | 1.09                             | 00:01:01                                              | 0.00%                                   | 94.97%      |
| July 1, 2011 - Septer                         | mber 30, 2011                                     | 137                 | 1.19                             | 00:01:45                                              | 0.00%                                   | 86.86%      |
| % Change                                      |                                                   | 30.66%              | -8.44%                           | -42.18%                                               | 0.00%                                   | 9.34%       |
| melanithros.gr / refe                         | rral                                              |                     |                                  |                                                       |                                         |             |
| October 1, 2011 - De                          | ecember 31, 2011                                  | 148                 | 3.70                             | 00:04:06                                              | 29.05%                                  | 59.46%      |
| July 1, 2011 - Septer                         | mber 30, 2011                                     | 153                 | 4.40                             | 00:04:54                                              | 14.38%                                  | 58.17%      |
| % Change                                      |                                                   | -3.27%              | -15.82%                          | -16.38%                                               | 102.06%                                 | 2.22%       |
| villafabrica.com / refe                       | erral                                             |                     |                                  |                                                       |                                         |             |
| October 1, 2011 - De                          | ecember 31, 2011                                  | 79                  | 2.43                             | 00:04:08                                              | 16.46%                                  | 72.15%      |
| July 1, 2011 - Septer                         | mber 30, 2011                                     | 114                 | 1.81                             | 00:02:12                                              | 10.53%                                  | 79.82%      |
| % Change                                      |                                                   | -30.70%             | 34.50%                           | 87.17%                                                | 56.33%                                  | -9.61%      |
| greekarchitects.gr / r                        | eferral                                           |                     |                                  |                                                       |                                         |             |
| October 1, 2011 - De                          | ecember 31, 2011                                  | 58                  | 5.09                             | 00:01:36                                              | 65.52%                                  | 39.66%      |

## All traffic sources sent a total of 1,857 visits