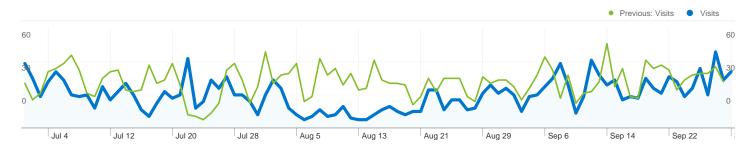

### Site Usage

1,849 Visits

Previous: 2,536 (-27.09%)

7,324 Pageviews

Previous: 8,925 (-17.94%)

3.96 Pages/Visit

Previous: 3.52 (12.55%)

| and final physicans | 60.79% | Bounce Rate |
|---------------------|--------|-------------|
| 7                   |        |             |

## 1,162 people visited this site

1,849 Visits

Previous: 2,536 (-27.09%)

1,162 Absolute Unique Visitors

Previous: 1,385 (-16.10%)

7,324 Pageviews

Previous: 8,925 (-17.94%)

3.96 Average Pageviews