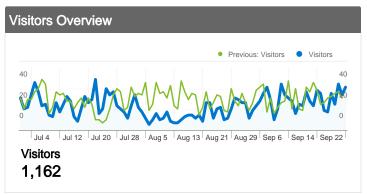

## 1,162 people visited this site

1,849 Visits

Previous: 2,536 (-27.09%)

1,162 Absolute Unique Visitors

Previous: 1,385 (-16.10%)

7,324 Pageviews

Previous: 8,925 (-17.94%)

3.96 Average Pageviews