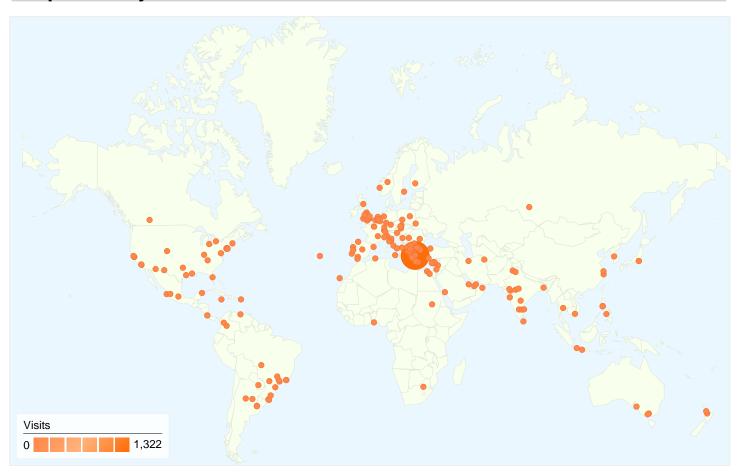

# 1,849 visits came from 75 countries/territories

| Visits<br>1,849<br>Previous:<br>2,536 (-27.09%) | Pages/Visit 3.96 Previous: 3.52 (12.55%) | <b>00:03</b> : Previous |             | <b>58.52%</b> Previous: |              | Bounce Rate<br>60.79%<br>Previous:<br>64.59% (-5.88%) |  |
|-------------------------------------------------|------------------------------------------|-------------------------|-------------|-------------------------|--------------|-------------------------------------------------------|--|
| Country/Territory                               |                                          | Visits                  | Pages/Visit | Avg. Time on<br>Site    | % New Visits | Bounce Rate                                           |  |
| Greece                                          |                                          |                         |             |                         |              |                                                       |  |
| July 1, 2011 - Septem                           | nber 30, 2011                            | 1,531                   | 4.04        | 00:03:38                | 53.23%       | 60.81%                                                |  |
| April 1, 2011 - June 3                          | 0, 2011                                  | 2,306                   | 3.44        | 00:01:40                | 48.31%       | 65.05%                                                |  |
| % Change                                        |                                          | -33.61%                 | 17.61%      | 117.37%                 | 10.19%       | -6.51%                                                |  |
| United States                                   |                                          |                         |             |                         |              |                                                       |  |
| July 1, 2011 - Septem                           | nber 30, 2011                            | 34                      | 2.94        | 00:01:36                | 79.41%       | 70.59%                                                |  |
| April 1, 2011 - June 3                          | 0, 2011                                  | 27                      | 4.30        | 00:02:15                | 96.30%       | 62.96%                                                |  |
| % Change                                        |                                          | 25.93%                  | -31.54%     | -28.92%                 | -17.53%      | 12.11%                                                |  |
| Cyprus                                          |                                          |                         |             |                         |              |                                                       |  |
| July 1, 2011 - Septem                           | ber 30, 2011                             | 29                      | 3.38        | 00:03:24                | 96.55%       | 44.83%                                                |  |

# 1,849 visits came from 304 cities

| Site Usage                                      |                                                   |                                                                                                       |             |                       |                                                       |             |
|-------------------------------------------------|---------------------------------------------------|-------------------------------------------------------------------------------------------------------|-------------|-----------------------|-------------------------------------------------------|-------------|
| Visits<br>1,849<br>Previous:<br>2,536 (-27.09%) | Pages/Visit<br>3.96<br>Previous:<br>3.52 (12.55%) | Avg. Time on Site 00:03:16 Previous: 00:01:40 (96.45%)  % New Visits 58.52% Previous: 51.70% (13.20%) |             | <b>60.79</b> Previous | Bounce Rate<br>60.79%<br>Previous:<br>64.59% (-5.88%) |             |
| City                                            |                                                   | Visits                                                                                                | Pages/Visit | Avg. Time on Site     | % New Visits                                          | Bounce Rate |
| Athens                                          |                                                   |                                                                                                       |             |                       |                                                       |             |
| July 1, 2011 - Septem                           | ber 30, 2011                                      | 1,322                                                                                                 | 3.75        | 00:03:56              | 49.02%                                                | 61.27%      |
| April 1, 2011 - June 3                          | 0, 2011                                           | 1,898                                                                                                 | 3.41        | 00:01:46              | 44.42%                                                | 65.02%      |
| % Change                                        |                                                   | -30.35%                                                                                               | 9.80%       | 122.47%               | 10.36%                                                | -5.76%      |
| Thessaloniki                                    |                                                   |                                                                                                       |             |                       |                                                       |             |
| July 1, 2011 - Septem                           | ber 30, 2011                                      | 74                                                                                                    | 5.99        | 00:01:33              | 86.49%                                                | 58.11%      |
| April 1, 2011 - June 3                          | 0, 2011                                           | 159                                                                                                   | 4.04        | 00:01:45              | 64.15%                                                | 66.04%      |
| % Change                                        |                                                   | -53.46%                                                                                               | 48.03%      | -11.29%               | 34.82%                                                | -12.01%     |
| Patrai                                          |                                                   |                                                                                                       |             |                       |                                                       |             |
| July 1, 2011 - Septem                           | ber 30, 2011                                      | 22                                                                                                    | 6.18        | 00:03:32              | 86.36%                                                | 45.45%      |