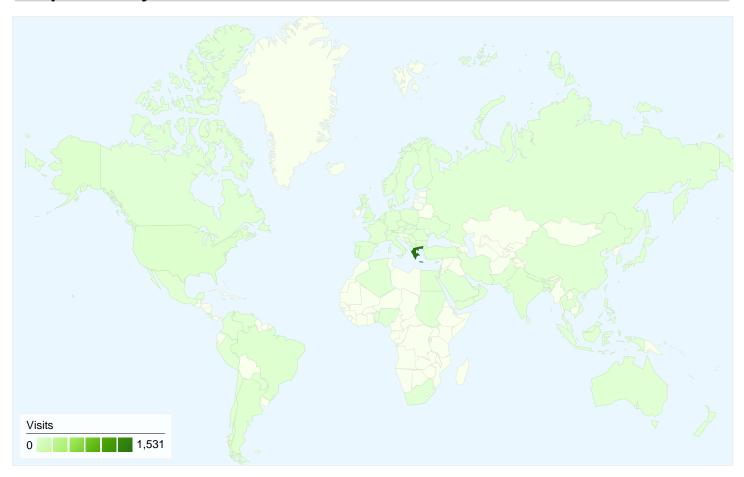

# 1,849 visits came from 75 countries/territories

| Visits<br>1,849<br>Previous:<br>2,536 (-27.09%) | Pages/Visit 3.96 Previous: 3.52 (12.55%) | <b>00:03</b> : Previous |             | <b>58.52%</b> Previous: |              | Bounce Rate<br>60.79%<br>Previous:<br>64.59% (-5.88%) |  |
|-------------------------------------------------|------------------------------------------|-------------------------|-------------|-------------------------|--------------|-------------------------------------------------------|--|
| Country/Territory                               |                                          | Visits                  | Pages/Visit | Avg. Time on<br>Site    | % New Visits | Bounce Rate                                           |  |
| Greece                                          |                                          |                         |             |                         |              |                                                       |  |
| July 1, 2011 - Septem                           | nber 30, 2011                            | 1,531                   | 4.04        | 00:03:38                | 53.23%       | 60.81%                                                |  |
| April 1, 2011 - June 3                          | 0, 2011                                  | 2,306                   | 3.44        | 00:01:40                | 48.31%       | 65.05%                                                |  |
| % Change                                        |                                          | -33.61%                 | 17.61%      | 117.37%                 | 10.19%       | -6.51%                                                |  |
| United States                                   |                                          |                         |             |                         |              |                                                       |  |
| July 1, 2011 - Septem                           | nber 30, 2011                            | 34                      | 2.94        | 00:01:36                | 79.41%       | 70.59%                                                |  |
| April 1, 2011 - June 3                          | 0, 2011                                  | 27                      | 4.30        | 00:02:15                | 96.30%       | 62.96%                                                |  |
| % Change                                        |                                          | 25.93%                  | -31.54%     | -28.92%                 | -17.53%      | 12.11%                                                |  |
| Cyprus                                          |                                          |                         |             |                         |              |                                                       |  |
| July 1, 2011 - Septem                           | ber 30, 2011                             | 29                      | 3.38        | 00:03:24                | 96.55%       | 44.83%                                                |  |