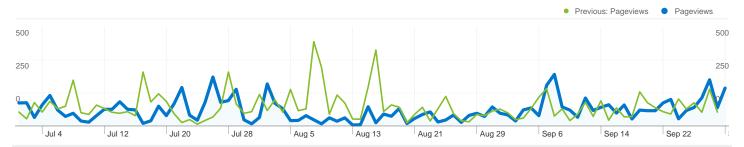

## Pages on this site were viewed a total of 7,324 times

7,324 Pageviews

Previous: 8,925 (-17.94%)

5,310 Unique Views

Previous: 6,432 (-17.44%)

60.79% Bounce Rate

Previous: 64.59% (-5.88%)