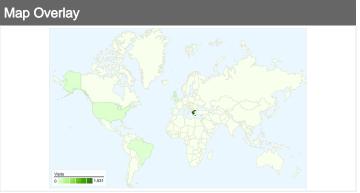

# 1,849 visits came from 75 countries/territories

| Visits<br>1,849<br>Previous:<br>2,536 (-27.09%) | Pages/Visit 3.96 Previous: 3.52 (12.55%) | <b>00:03</b> : Previous |             | <b>58.52%</b> Previous: |              | Bounce Rate<br>60.79%<br>Previous:<br>64.59% (-5.88%) |  |
|-------------------------------------------------|------------------------------------------|-------------------------|-------------|-------------------------|--------------|-------------------------------------------------------|--|
| Country/Territory                               |                                          | Visits                  | Pages/Visit | Avg. Time on<br>Site    | % New Visits | Bounce Rate                                           |  |
| Greece                                          |                                          |                         |             |                         |              |                                                       |  |
| July 1, 2011 - Septem                           | nber 30, 2011                            | 1,531                   | 4.04        | 00:03:38                | 53.23%       | 60.81%                                                |  |
| April 1, 2011 - June 3                          | 0, 2011                                  | 2,306                   | 3.44        | 00:01:40                | 48.31%       | 65.05%                                                |  |
| % Change                                        |                                          | -33.61%                 | 17.61%      | 117.37%                 | 10.19%       | -6.51%                                                |  |
| United States                                   |                                          |                         |             |                         |              |                                                       |  |
| July 1, 2011 - Septem                           | nber 30, 2011                            | 34                      | 2.94        | 00:01:36                | 79.41%       | 70.59%                                                |  |
| April 1, 2011 - June 3                          | 0, 2011                                  | 27                      | 4.30        | 00:02:15                | 96.30%       | 62.96%                                                |  |
| % Change                                        |                                          | 25.93%                  | -31.54%     | -28.92%                 | -17.53%      | 12.11%                                                |  |
| Cyprus                                          |                                          |                         |             |                         |              |                                                       |  |
| July 1, 2011 - Septem                           | ber 30, 2011                             | 29                      | 3.38        | 00:03:24                | 96.55%       | 44.83%                                                |  |