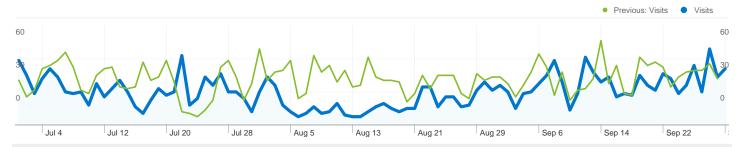

### Site Usage

1,849 Visits

Previous: 2,536 (-27.09%)

7,324 Pageviews

Previous: 8,925 (-17.94%)

3.96 Pages/Visit

Previous: 3.52 (12.55%)

| and final physicans | 60.79% | Bounce Rate |
|---------------------|--------|-------------|
| 7                   |        |             |

## 1,162 people visited this site

1,849 Visits

Previous: 2,536 (-27.09%)

1,162 Absolute Unique Visitors

Previous: 1,385 (-16.10%)

7,324 Pageviews

Previous: 8,925 (-17.94%)

3.96 Average Pageviews

Previous: 3.52 (12.55%)

00:03:16 Time on Site

Previous: 00:01:40 (96.45%)

60.79% Bounce Rate

Previous: 64.59% (-5.88%)

58.95% New Visits

Previous: 51.66% (14.12%)