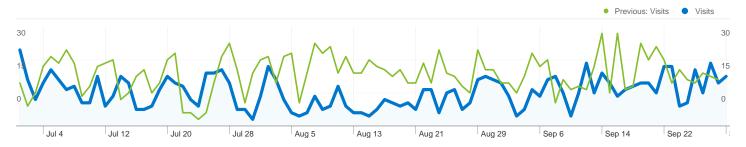

### Site Usage

1,849 Visits

Previous: 2,536 (-27.09%)

7,324 Pageviews

Previous: 8,925 (-17.94%)

3.96 Pages/Visit

Previous: 3.52 (12.55%)

| and final physicans | 60.79% | Bounce Rate |
|---------------------|--------|-------------|
| 7                   |        |             |

## 1,162 people visited this site

1,849 Visits

Previous: 2,536 (-27.09%)

1,162 Absolute Unique Visitors

Previous: 1,385 (-16.10%)

7,324 Pageviews

Previous: 8,925 (-17.94%)

3.96 Average Pageviews