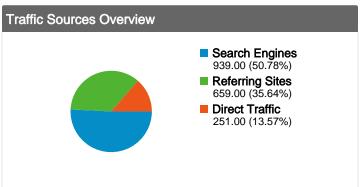

### All traffic sources sent a total of 1,849 visits

13.57% Direct Traffic

Previous: 10.41% (30.40%)

35.64% Referring Sites

Previous: 32.93% (8.25%)

50.78% Search Engines

Previous: 56.66% (-10.38%)

### Search Engines 939.00 (50.78%) Referring Sites 659.00 (35.64%) ■ Direct Traffic 251.00 (13.57%)