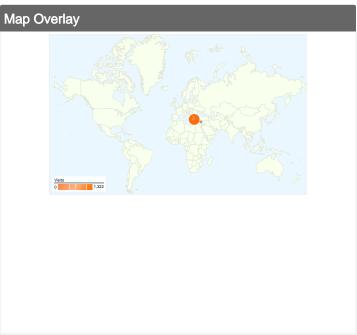

# 1,849 visits came from 304 cities

| Site Usage                                      |                                                   |                                                                                                       |             |                       |                                                       |             |
|-------------------------------------------------|---------------------------------------------------|-------------------------------------------------------------------------------------------------------|-------------|-----------------------|-------------------------------------------------------|-------------|
| Visits<br>1,849<br>Previous:<br>2,536 (-27.09%) | Pages/Visit<br>3.96<br>Previous:<br>3.52 (12.55%) | Avg. Time on Site 00:03:16 Previous: 00:01:40 (96.45%)  % New Visits 58.52% Previous: 51.70% (13.20%) |             | <b>60.79</b> Previous | Bounce Rate<br>60.79%<br>Previous:<br>64.59% (-5.88%) |             |
| City                                            |                                                   | Visits                                                                                                | Pages/Visit | Avg. Time on Site     | % New Visits                                          | Bounce Rate |
| Athens                                          |                                                   |                                                                                                       |             |                       |                                                       |             |
| July 1, 2011 - Septem                           | ber 30, 2011                                      | 1,322                                                                                                 | 3.75        | 00:03:56              | 49.02%                                                | 61.27%      |
| April 1, 2011 - June 3                          | 0, 2011                                           | 1,898                                                                                                 | 3.41        | 00:01:46              | 44.42%                                                | 65.02%      |
| % Change                                        |                                                   | -30.35%                                                                                               | 9.80%       | 122.47%               | 10.36%                                                | -5.76%      |
| Thessaloniki                                    |                                                   |                                                                                                       |             |                       |                                                       |             |
| July 1, 2011 - Septem                           | ber 30, 2011                                      | 74                                                                                                    | 5.99        | 00:01:33              | 86.49%                                                | 58.11%      |
| April 1, 2011 - June 3                          | 0, 2011                                           | 159                                                                                                   | 4.04        | 00:01:45              | 64.15%                                                | 66.04%      |
| % Change                                        |                                                   | -53.46%                                                                                               | 48.03%      | -11.29%               | 34.82%                                                | -12.01%     |
| Patrai                                          |                                                   |                                                                                                       |             |                       |                                                       |             |
| July 1, 2011 - Septem                           | ber 30, 2011                                      | 22                                                                                                    | 6.18        | 00:03:32              | 86.36%                                                | 45.45%      |