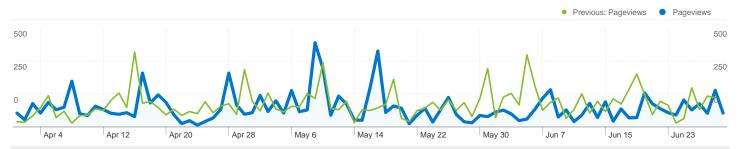

## Pages on this site were viewed a total of 8,925 times

8,925 Pageviews

Previous: 10,491 (-14.93%)

6,432 Unique Views

Previous: 7,682 (-16.27%)

64.59% Bounce Rate

Previous: 62.91% (2.67%)