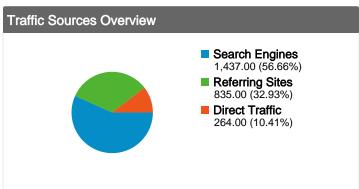

#### All traffic sources sent a total of 2,536 visits

10.41% Direct Traffic

Previous: 13.87% (-24.94%)

32.93% Referring Sites

Previous: 33.18% (-0.77%)

56.66% Search Engines

Previous: 52.95% (7.01%)

#### Search Engines 1,437.00 (56.66%) Referring Sites 835.00 (32.93%) ■ Direct Traffic 264.00 (10.41%)