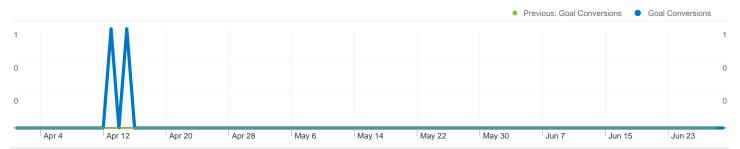

## Visitors completed 2 goal conversions

O conversions, Goal 1: public folder

Previous: 0 (0.00%)

 $\bf 2$  conversions, Goal 2: Guestbook sign in

Previous: 0 (0.00%)