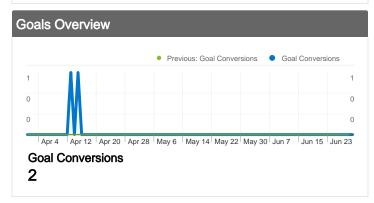

## Visitors completed 2 goal conversions

O conversions, Goal 1: public folder

Previous: 0 (0.00%)

 $\bf 2$  conversions, Goal 2: Guestbook sign in

Previous: 0 (0.00%)