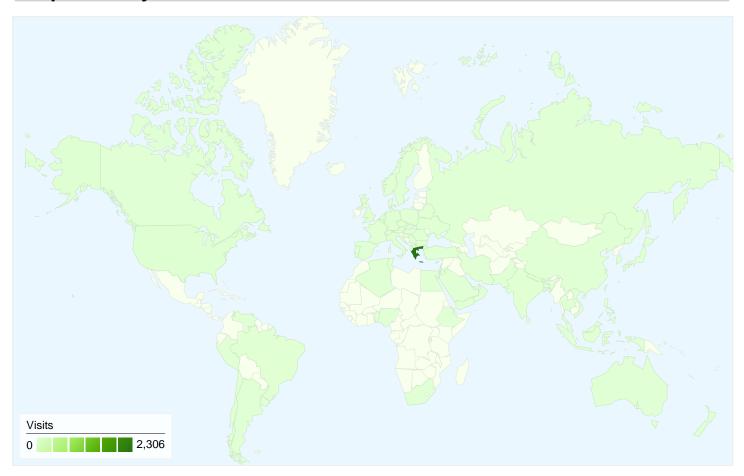

## 2,536 visits came from 74 countries/territories

| Site Usage                                     |                                                    |                         |             |                                                       |                              |             |  |
|------------------------------------------------|----------------------------------------------------|-------------------------|-------------|-------------------------------------------------------|------------------------------|-------------|--|
| Visits<br>2,536<br>Previous:<br>2,610 (-2.84%) | Pages/Visit<br>3.52<br>Previous:<br>4.02 (-12.44%) | <b>00:01:</b> Previous: |             | % New Visits<br>51.70%<br>Previous:<br>49.73% (3.95%) | <b>64.59</b> Previous 62.919 | 9%          |  |
| Country/Territory                              |                                                    | Visits                  | Pages/Visit | Avg. Time on Site                                     | % New Visits                 | Bounce Rate |  |
| Greece                                         |                                                    |                         |             |                                                       |                              |             |  |
| April 1, 2011 - June 3                         | 30, 2011                                           | 2,306                   | 3.44        | 00:01:40                                              | 48.31%                       | 65.05%      |  |
| January 1, 2011 - Ma                           | arch 31, 2011                                      | 2,391                   | 4.07        | 00:01:47                                              | 46.21%                       | 63.45%      |  |
| % Change                                       |                                                    | -3.55%                  | -15.51%     | -6.81%                                                | 4.53%                        | 2.52%       |  |
| United States                                  |                                                    |                         |             |                                                       |                              |             |  |
| April 1, 2011 - June 3                         | 30, 2011                                           | 27                      | 4.30        | 00:02:15                                              | 96.30%                       | 62.96%      |  |
| January 1, 2011 - Ma                           | arch 31, 2011                                      | 30                      | 4.30        | 00:00:52                                              | 90.00%                       | 60.00%      |  |
| % Change                                       |                                                    | -10.00%                 | -0.09%      | 157.73%                                               | 7.00%                        | 4.94%       |  |
| Cyprus                                         |                                                    |                         |             |                                                       |                              |             |  |
| April 1, 2011 - June 3                         | 30, 2011                                           | 26                      | 4.58        | 00:02:40                                              | 76.92%                       | 46.15%      |  |

| January 1, 2011 - March 31, 2011 | 27      | 3.85    | 00:01:55 | 92.59%  | 62.96%       |
|----------------------------------|---------|---------|----------|---------|--------------|
| % Change                         | -3.70%  | 18.82%  | 38.92%   | -16.92% | -26.70%      |
| •                                | -3.70%  | 10.02%  | 30.92%   | -10.92% | -20.70%      |
| United Kingdom                   | 04      | 0.57    | 20.00.54 | 00.400/ | F7 4 40/     |
| April 1, 2011 - June 30, 2011    | 21      | 6.57    | 00:02:54 | 90.48%  | 57.14%       |
| January 1, 2011 - March 31, 2011 | 31      | 5.74    | 00:02:40 | 67.74%  | 29.03%       |
| % Change                         | -32.26% | 14.45%  | 8.76%    | 33.56%  | 96.83%       |
| Germany                          |         |         |          |         |              |
| April 1, 2011 - June 30, 2011    | 16      | 6.19    | 00:01:38 | 81.25%  | 43.75%       |
| January 1, 2011 - March 31, 2011 | 10      | 2.60    | 00:00:24 | 100.00% | 80.00%       |
| % Change                         | 60.00%  | 137.98% | 302.26%  | -18.75% | -45.31%      |
| Italy                            |         |         |          |         |              |
| April 1, 2011 - June 30, 2011    | 14      | 5.50    | 00:00:54 | 85.71%  | 50.00%       |
| January 1, 2011 - March 31, 2011 | 5       | 7.00    | 00:00:56 | 100.00% | 40.00%       |
| % Change                         | 180.00% | -21.43% | -4.51%   | -14.29% | 25.00%       |
| Brazil                           |         |         |          |         |              |
| April 1, 2011 - June 30, 2011    | 13      | 1.15    | 00:00:37 | 23.08%  | 92.31%       |
| January 1, 2011 - March 31, 2011 | 7       | 2.14    | 00:00:29 | 71.43%  | 42.86%       |
| % Change                         | 85.71%  | -46.15% | 28.12%   | -67.69% | 115.38%      |
| Bulgaria                         |         |         |          |         |              |
| April 1, 2011 - June 30, 2011    | 10      | 3.90    | 00:02:31 | 100.00% | 50.00%       |
| January 1, 2011 - March 31, 2011 | 1       | 1.00    | 00:00:00 | 0.00%   | 100.00%      |
| % Change                         | 900.00% | 290.00% | 100.00%  | 100.00% | -50.00%      |
| Netherlands                      |         |         | I        |         |              |
| April 1, 2011 - June 30, 2011    | 9       | 2.44    | 00:00:13 | 77.78%  | 66.67%       |
| January 1, 2011 - March 31, 2011 | 10      | 3.30    | 00:02:50 | 70.00%  | 50.00%       |
| % Change                         | -10.00% | -25.93% | -92.56%  | 11.11%  | 33.33%       |
| Portugal                         |         |         |          |         |              |
| April 1, 2011 - June 30, 2011    | 8       | 1.38    | 00:00:24 | 100.00% | 75.00%       |
| January 1, 2011 - March 31, 2011 | 4       | 1.75    | 00:01:27 | 100.00% | 25.00%       |
| % Change                         | 100.00% | -21.43% | -72.70%  | 0.00%   | 200.00%      |
|                                  |         |         |          | 5.55,0  | 1 - 10 of 74 |