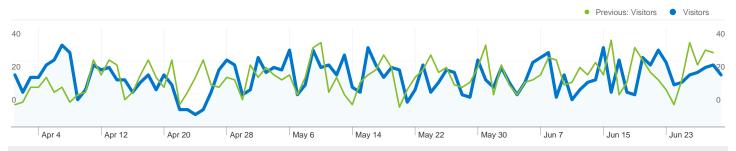

## 1,385 people visited this site

2,536 Visits

Previous: 2,610 (-2.84%)

1,385 Absolute Unique Visitors

Previous: 1,360 (1.84%)

8,925 Pageviews

Previous: 10,491 (-14.93%)

3.52 Average Pageviews