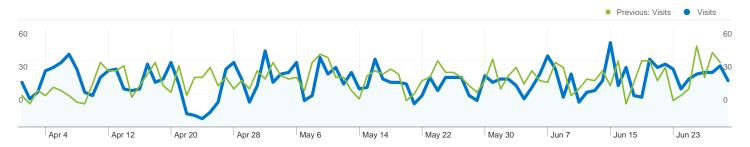

## 1,385 people visited this site

2,536 Visits

Previous: 2,610 (-2.84%)

1,385 Absolute Unique Visitors

Previous: 1,360 (1.84%)

8,925 Pageviews

Previous: 10,491 (-14.93%)

3.52 Average Pageviews