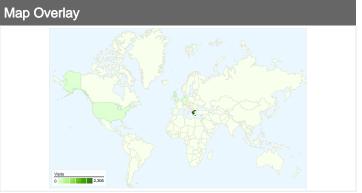

## 2,536 visits came from 74 countries/territories

| Site Usage                                     |                                                    |                         |             |                                                       |                              |             |  |
|------------------------------------------------|----------------------------------------------------|-------------------------|-------------|-------------------------------------------------------|------------------------------|-------------|--|
| Visits<br>2,536<br>Previous:<br>2,610 (-2.84%) | Pages/Visit<br>3.52<br>Previous:<br>4.02 (-12.44%) | <b>00:01:</b> Previous: |             | % New Visits<br>51.70%<br>Previous:<br>49.73% (3.95%) | <b>64.59</b> Previous 62.919 | 9%          |  |
| Country/Territory                              |                                                    | Visits                  | Pages/Visit | Avg. Time on Site                                     | % New Visits                 | Bounce Rate |  |
| Greece                                         |                                                    |                         |             |                                                       |                              |             |  |
| April 1, 2011 - June 3                         | 30, 2011                                           | 2,306                   | 3.44        | 00:01:40                                              | 48.31%                       | 65.05%      |  |
| January 1, 2011 - Ma                           | arch 31, 2011                                      | 2,391                   | 4.07        | 00:01:47                                              | 46.21%                       | 63.45%      |  |
| % Change                                       |                                                    | -3.55%                  | -15.51%     | -6.81%                                                | 4.53%                        | 2.52%       |  |
| United States                                  |                                                    |                         |             |                                                       |                              |             |  |
| April 1, 2011 - June 3                         | 30, 2011                                           | 27                      | 4.30        | 00:02:15                                              | 96.30%                       | 62.96%      |  |
| January 1, 2011 - Ma                           | arch 31, 2011                                      | 30                      | 4.30        | 00:00:52                                              | 90.00%                       | 60.00%      |  |
| % Change                                       |                                                    | -10.00%                 | -0.09%      | 157.73%                                               | 7.00%                        | 4.94%       |  |
| Cyprus                                         |                                                    |                         |             |                                                       |                              |             |  |
| April 1, 2011 - June 3                         | 30, 2011                                           | 26                      | 4.58        | 00:02:40                                              | 76.92%                       | 46.15%      |  |