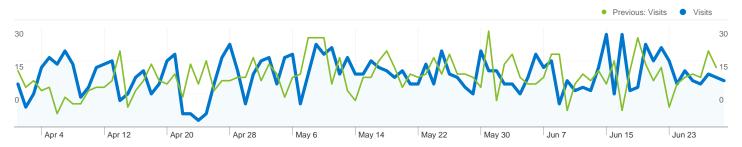

## 1,385 people visited this site

2,536 Visits

Previous: 2,610 (-2.84%)

1,385 Absolute Unique Visitors

Previous: 1,360 (1.84%)

8,925 Pageviews

Previous: 10,491 (-14.93%)

3.52 Average Pageviews