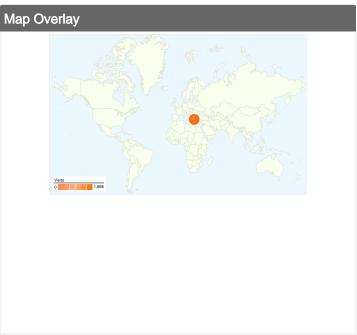

## 2,536 visits came from 74 countries/territories

| Site Usage                                     |                                                    |                         |             |                                                       |                              |             |  |
|------------------------------------------------|----------------------------------------------------|-------------------------|-------------|-------------------------------------------------------|------------------------------|-------------|--|
| Visits<br>2,536<br>Previous:<br>2,610 (-2.84%) | Pages/Visit<br>3.52<br>Previous:<br>4.02 (-12.44%) | <b>00:01:</b> Previous: |             | % New Visits<br>51.70%<br>Previous:<br>49.73% (3.95%) | <b>64.59</b> Previous 62.919 | 9%          |  |
| Country/Territory                              |                                                    | Visits                  | Pages/Visit | Avg. Time on Site                                     | % New Visits                 | Bounce Rate |  |
| Greece                                         |                                                    |                         |             |                                                       |                              |             |  |
| April 1, 2011 - June 3                         | 30, 2011                                           | 2,306                   | 3.44        | 00:01:40                                              | 48.31%                       | 65.05%      |  |
| January 1, 2011 - Ma                           | arch 31, 2011                                      | 2,391                   | 4.07        | 00:01:47                                              | 46.21%                       | 63.45%      |  |
| % Change                                       |                                                    | -3.55%                  | -15.51%     | -6.81%                                                | 4.53%                        | 2.52%       |  |
| United States                                  |                                                    |                         |             |                                                       |                              |             |  |
| April 1, 2011 - June 3                         | 30, 2011                                           | 27                      | 4.30        | 00:02:15                                              | 96.30%                       | 62.96%      |  |
| January 1, 2011 - Ma                           | arch 31, 2011                                      | 30                      | 4.30        | 00:00:52                                              | 90.00%                       | 60.00%      |  |
| % Change                                       |                                                    | -10.00%                 | -0.09%      | 157.73%                                               | 7.00%                        | 4.94%       |  |
| Cyprus                                         |                                                    |                         |             |                                                       |                              |             |  |
| April 1, 2011 - June 3                         | 30, 2011                                           | 26                      | 4.58        | 00:02:40                                              | 76.92%                       | 46.15%      |  |