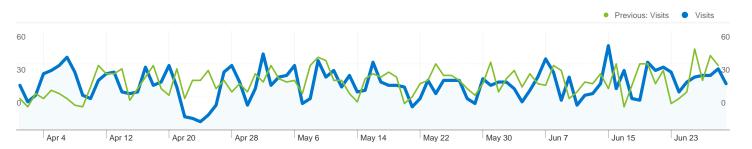

## 1,385 people visited this site

2,536 Visits

Previous: 2,610 (-2.84%)

1,385 Absolute Unique Visitors

Previous: 1,360 (1.84%)

8,925 Pageviews

Previous: 10,491 (-14.93%)

3.52 Average Pageviews