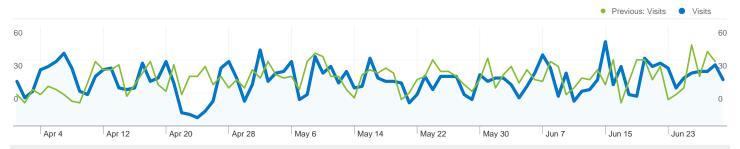

## 1,385 people visited this site

2,536 Visits

Previous: 2,610 (-2.84%)

1,385 Absolute Unique Visitors

Previous: 1,360 (1.84%)

8,925 Pageviews

Previous: 10,491 (-14.93%)

3.52 Average Pageviews

Previous: 4.02 (-12.44%)

00:01:40 Time on Site

Previous: 00:01:45 (-5.05%)

64.59% Bounce Rate

Previous: 62.91% (2.67%)

51.66% New Visits

Previous: 49.58% (4.19%)