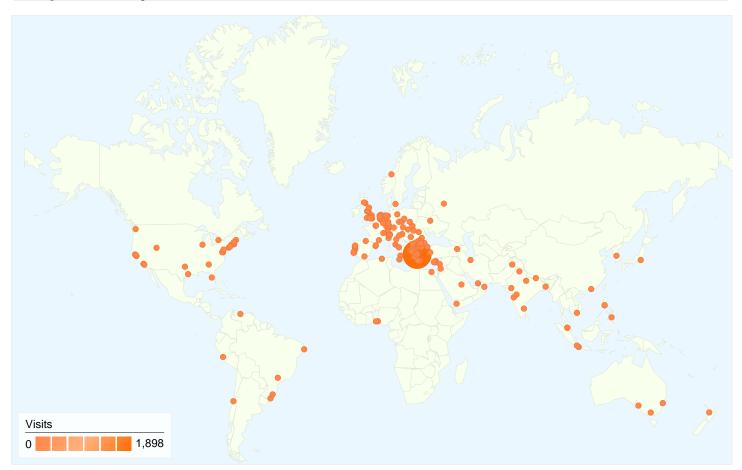

## 2,536 visits came from 74 countries/territories

| Site Usage                                     |                                                    |                         |             |                                                       |                              |             |  |
|------------------------------------------------|----------------------------------------------------|-------------------------|-------------|-------------------------------------------------------|------------------------------|-------------|--|
| Visits<br>2,536<br>Previous:<br>2,610 (-2.84%) | Pages/Visit<br>3.52<br>Previous:<br>4.02 (-12.44%) | <b>00:01:</b> Previous: |             | % New Visits<br>51.70%<br>Previous:<br>49.73% (3.95%) | <b>64.59</b> Previous 62.919 | 9%          |  |
| Country/Territory                              |                                                    | Visits                  | Pages/Visit | Avg. Time on Site                                     | % New Visits                 | Bounce Rate |  |
| Greece                                         |                                                    |                         |             |                                                       |                              |             |  |
| April 1, 2011 - June 3                         | 30, 2011                                           | 2,306                   | 3.44        | 00:01:40                                              | 48.31%                       | 65.05%      |  |
| January 1, 2011 - Ma                           | arch 31, 2011                                      | 2,391                   | 4.07        | 00:01:47                                              | 46.21%                       | 63.45%      |  |
| % Change                                       |                                                    | -3.55%                  | -15.51%     | -6.81%                                                | 4.53%                        | 2.52%       |  |
| United States                                  |                                                    |                         |             |                                                       |                              |             |  |
| April 1, 2011 - June 3                         | 30, 2011                                           | 27                      | 4.30        | 00:02:15                                              | 96.30%                       | 62.96%      |  |
| January 1, 2011 - Ma                           | arch 31, 2011                                      | 30                      | 4.30        | 00:00:52                                              | 90.00%                       | 60.00%      |  |
| % Change                                       |                                                    | -10.00%                 | -0.09%      | 157.73%                                               | 7.00%                        | 4.94%       |  |
| Cyprus                                         |                                                    |                         |             |                                                       |                              |             |  |
| April 1, 2011 - June 3                         | 30, 2011                                           | 26                      | 4.58        | 00:02:40                                              | 76.92%                       | 46.15%      |  |

# 2,536 visits came from 281 cities

| Visits<br>2,536<br>Previous:<br>2,610 (-2.84%) | Pages/Visit<br>3.52<br>Previous:<br>4.02 (-12.44%) | Avg. Time on Site 00:01:40 Previous: 00:01:45 (-5.05%)  % New Visits 51.70% Previous: 49.73% (3.95%) |             | <b>64.59</b> Previous | Bounce Rate<br>64.59%<br>Previous:<br>62.91% (2.67%) |             |
|------------------------------------------------|----------------------------------------------------|------------------------------------------------------------------------------------------------------|-------------|-----------------------|------------------------------------------------------|-------------|
| City                                           |                                                    | Visits                                                                                               | Pages/Visit | Avg. Time on Site     | % New Visits                                         | Bounce Rate |
| Athens                                         |                                                    |                                                                                                      |             |                       |                                                      |             |
| April 1, 2011 - June 3                         | 80, 2011                                           | 1,898                                                                                                | 3.41        | 00:01:46              | 44.42%                                               | 65.02%      |
| January 1, 2011 - Ma                           | arch 31, 2011                                      | 1,819                                                                                                | 4.20        | 00:01:56              | 46.29%                                               | 61.57%      |
| % Change                                       |                                                    | 4.34%                                                                                                | -18.68%     | -8.35%                | -4.05%                                               | 5.59%       |
| Thessaloniki                                   |                                                    |                                                                                                      |             |                       |                                                      |             |
| April 1, 2011 - June 3                         | 80, 2011                                           | 159                                                                                                  | 4.04        | 00:01:45              | 64.15%                                               | 66.04%      |
| January 1, 2011 - Ma                           | arch 31, 2011                                      | 96                                                                                                   | 5.23        | 00:02:01              | 87.50%                                               | 55.21%      |
| % Change                                       |                                                    | 65.62%                                                                                               | -22.66%     | -13.15%               | -26.68%                                              | 19.62%      |
| Vrilissia                                      |                                                    |                                                                                                      |             |                       |                                                      |             |
| April 1, 2011 - June 3                         | 30, 2011                                           | 44                                                                                                   | 1.30        | 00:00:06              | 2.27%                                                | 90.91%      |