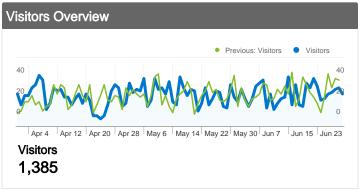

## 1,385 people visited this site

2,536 Visits

Previous: 2,610 (-2.84%)

1,385 Absolute Unique Visitors

Previous: 1,360 (1.84%)

8,925 Pageviews

Previous: 10,491 (-14.93%)

3.52 Average Pageviews