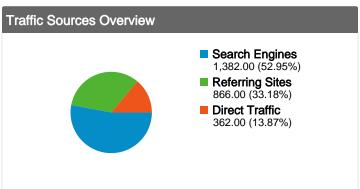

### All traffic sources sent a total of 2,610 visits

13.87% Direct Traffic

Previous: 23.27% (-40.39%)

33.18% Referring Sites

Previous: 20.00% (65.90%)

52.95% Search Engines

Previous: 56.73% (-6.67%)