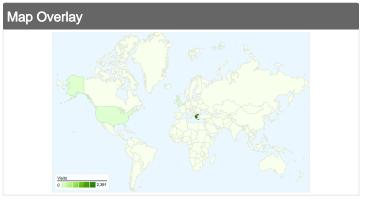

# 2,610 visits came from 66 countries/territories

| Visits<br>2,610<br>Previous:<br>2,265 (15.23%) | Pages/Visit 4.02 Previous: 4.18 (-3.90%) | <b>00:01:</b> Previous: |             | % New Visits<br>49.73%<br>Previous:<br>55.67% (-10.67% | Bounce<br>62.91<br>Previous<br>60.35 | %           |  |
|------------------------------------------------|------------------------------------------|-------------------------|-------------|--------------------------------------------------------|--------------------------------------|-------------|--|
| Country/Territory                              |                                          | Visits                  | Pages/Visit | Avg. Time on<br>Site                                   | % New Visits                         | Bounce Rate |  |
| Greece                                         |                                          |                         |             |                                                        |                                      |             |  |
| January 1, 2011 - Ma                           | arch 31, 2011                            | 2,391                   | 4.07        | 00:01:47                                               | 46.21%                               | 63.45%      |  |
| October 1, 2010 - De                           | ecember 31, 2010                         | 1,967                   | 4.26        | 00:02:05                                               | 50.13%                               | 59.79%      |  |
| % Change                                       |                                          | 21.56%                  | -4.46%      | -13.74%                                                | -7.80%                               | 6.12%       |  |
| United Kingdom                                 |                                          |                         |             |                                                        |                                      |             |  |
| January 1, 2011 - Ma                           | arch 31, 2011                            | 31                      | 5.74        | 00:02:40                                               | 67.74%                               | 29.03%      |  |
| October 1, 2010 - De                           | ecember 31, 2010                         | 23                      | 5.09        | 00:01:58                                               | 91.30%                               | 39.13%      |  |
| % Change                                       |                                          | 34.78%                  | 12.88%      | 35.72%                                                 | -25.81%                              | -25.81%     |  |
| United States                                  |                                          |                         |             |                                                        |                                      |             |  |
| January 1, 2011 - Ma                           | arch 31, 2011                            | 30                      | 4.30        | 00:00:52                                               | 90.00%                               | 60.00%      |  |