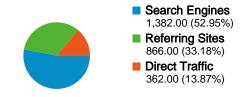

### All traffic sources sent a total of 2,610 visits

13.87% Direct Traffic

Previous: 23.27% (-40.39%)

33.18% Referring Sites

Previous: 20.00% (65.90%)

52.95% Search Engines

Previous: 56.73% (-6.67%)