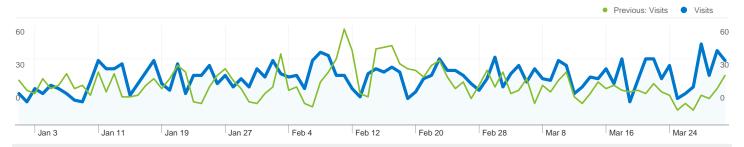

#### Site Usage

2,610 Visits

Previous: 2,265 (15.23%)

10,491 Pageviews

Previous: 9,474 (10.73%)

4.02 Pages/Visit

Previous: 4.18 (-3.90%)

| Howwarpoupoup            | 62 01 | 0/_  | Daumas | Data |
|--------------------------|-------|------|--------|------|
| Chance with his and hand | DZ.91 | ا% ا | Rounce | Rate |

### 1,360 people visited this site

2,610 Visits

Previous: 2,265 (15.23%)

1,360 Absolute Unique Visitors

Previous: 1,324 (2.72%)

10,491 Pageviews

Previous: 9,474 (10.73%)

4.02 Average Pageviews

### Pages on this site were viewed a total of 10,491 times

10,491 Pageviews

Previous: 9,474 (10.73%)

7,682 Unique Views

Previous: 7,094 (8.29%)

62.91% Bounce Rate

Previous: 60.35% (4.24%)