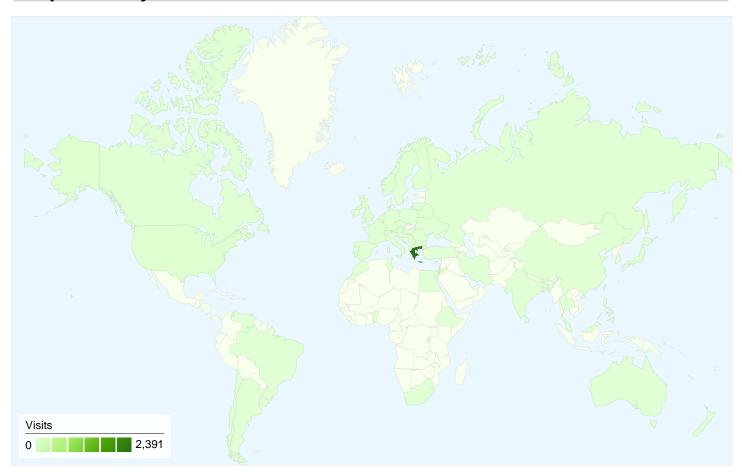

# 2,610 visits came from 66 countries/territories

| Visits<br>2,610<br>Previous:<br>2,265 (15.23%) | Pages/Visit 4.02 Previous: 4.18 (-3.90%) | <b>00:01:</b> Previous: |             | % New Visits<br>49.73%<br>Previous:<br>55.67% (-10.67% | Bounce<br>62.91<br>Previous<br>60.35 | %           |  |
|------------------------------------------------|------------------------------------------|-------------------------|-------------|--------------------------------------------------------|--------------------------------------|-------------|--|
| Country/Territory                              |                                          | Visits                  | Pages/Visit | Avg. Time on<br>Site                                   | % New Visits                         | Bounce Rate |  |
| Greece                                         |                                          |                         |             |                                                        |                                      |             |  |
| January 1, 2011 - Ma                           | arch 31, 2011                            | 2,391                   | 4.07        | 00:01:47                                               | 46.21%                               | 63.45%      |  |
| October 1, 2010 - De                           | ecember 31, 2010                         | 1,967                   | 4.26        | 00:02:05                                               | 50.13%                               | 59.79%      |  |
| % Change                                       |                                          | 21.56%                  | -4.46%      | -13.74%                                                | -7.80%                               | 6.12%       |  |
| United Kingdom                                 |                                          |                         |             |                                                        |                                      |             |  |
| January 1, 2011 - Ma                           | arch 31, 2011                            | 31                      | 5.74        | 00:02:40                                               | 67.74%                               | 29.03%      |  |
| October 1, 2010 - De                           | ecember 31, 2010                         | 23                      | 5.09        | 00:01:58                                               | 91.30%                               | 39.13%      |  |
| % Change                                       |                                          | 34.78%                  | 12.88%      | 35.72%                                                 | -25.81%                              | -25.81%     |  |
| United States                                  |                                          |                         |             |                                                        |                                      |             |  |
| January 1, 2011 - Ma                           | arch 31, 2011                            | 30                      | 4.30        | 00:00:52                                               | 90.00%                               | 60.00%      |  |