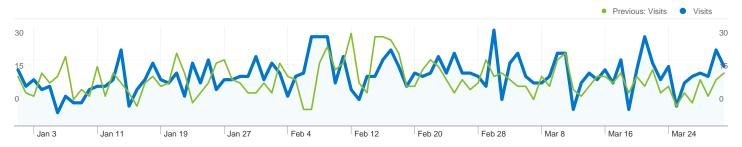

### 1,360 people visited this site

2,610 Visits

Previous: 2,265 (15.23%)

1,360 Absolute Unique Visitors

Previous: 1,324 (2.72%)

10,491 Pageviews

Previous: 9,474 (10.73%)

4.02 Average Pageviews

Previous: 4.18 (-3.90%)

00:01:45 Time on Site

Previous: 00:02:00 (-12.30%)

62.91% Bounce Rate

Previous: 60.35% (4.24%)

49.58% New Visits

Previous: 55.54% (-10.73%)