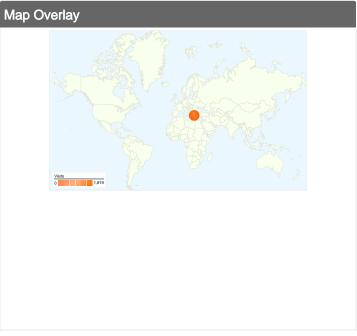

# 2,610 visits came from 276 cities

| Site Usage                                     |                                          |                         |             |                                                        |                                       |             |
|------------------------------------------------|------------------------------------------|-------------------------|-------------|--------------------------------------------------------|---------------------------------------|-------------|
| Visits<br>2,610<br>Previous:<br>2,265 (15.23%) | Pages/Visit 4.02 Previous: 4.18 (-3.90%) | <b>00:01:</b> Previous: | -           | % New Visits<br>49.73%<br>Previous:<br>55.67% (-10.67% | Bounce<br>62.91<br>Previous<br>60.359 | %           |
| City                                           |                                          | Visits                  | Pages/Visit | Avg. Time on<br>Site                                   | % New Visits                          | Bounce Rate |
| Athens                                         |                                          |                         |             |                                                        |                                       |             |
| January 1, 2011 - Ma                           | arch 31, 2011                            | 1,819                   | 4.20        | 00:01:56                                               | 46.29%                                | 61.57%      |
| October 1, 2010 - De                           | cember 31, 2010                          | 1,228                   | 4.63        | 00:02:00                                               | 57.90%                                | 57.49%      |
| % Change                                       |                                          | 48.13%                  | -9.38%      | -3.38%                                                 | -20.05%                               | 7.10%       |
| Nea Ionia                                      |                                          |                         |             |                                                        |                                       |             |
| January 1, 2011 - Ma                           | rch 31, 2011                             | 156                     | 1.74        | 00:00:35                                               | 12.18%                                | 82.05%      |
| October 1, 2010 - De                           | cember 31, 2010                          | 184                     | 3.46        | 00:03:34                                               | 16.85%                                | 61.96%      |
| % Change                                       |                                          | -15.22%                 | -49.56%     | -83.53%                                                | -27.71%                               | 32.43%      |
| Chalandri                                      |                                          |                         |             |                                                        |                                       |             |
| January 1, 2011 - Ma                           | arch 31, 2011                            | 152                     | 1.97        | 00:00:22                                               | 11.18%                                | 83.55%      |