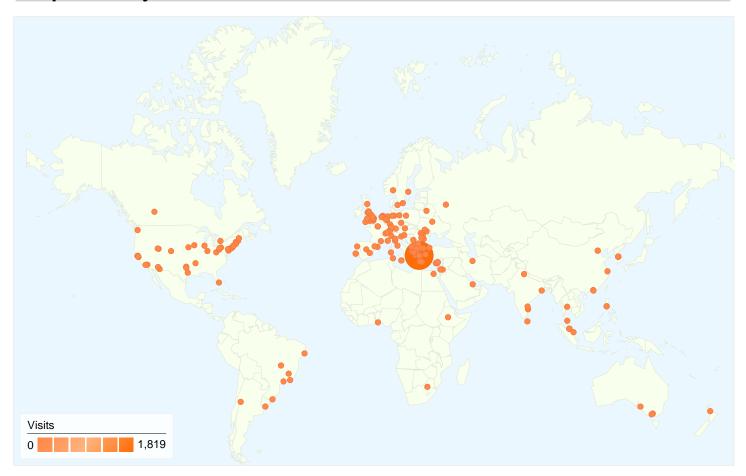

# 2,610 visits came from 276 cities

| Site Usage                                     |                                          |                         |             |                                                        |                                       |             |
|------------------------------------------------|------------------------------------------|-------------------------|-------------|--------------------------------------------------------|---------------------------------------|-------------|
| Visits<br>2,610<br>Previous:<br>2,265 (15.23%) | Pages/Visit 4.02 Previous: 4.18 (-3.90%) | <b>00:01:</b> Previous: | -           | % New Visits<br>49.73%<br>Previous:<br>55.67% (-10.67% | Bounce<br>62.91<br>Previous<br>60.359 | %           |
| City                                           |                                          | Visits                  | Pages/Visit | Avg. Time on<br>Site                                   | % New Visits                          | Bounce Rate |
| Athens                                         |                                          |                         |             |                                                        |                                       |             |
| January 1, 2011 - Ma                           | arch 31, 2011                            | 1,819                   | 4.20        | 00:01:56                                               | 46.29%                                | 61.57%      |
| October 1, 2010 - De                           | cember 31, 2010                          | 1,228                   | 4.63        | 00:02:00                                               | 57.90%                                | 57.49%      |
| % Change                                       |                                          | 48.13%                  | -9.38%      | -3.38%                                                 | -20.05%                               | 7.10%       |
| Nea Ionia                                      |                                          |                         |             |                                                        |                                       |             |
| January 1, 2011 - Ma                           | rch 31, 2011                             | 156                     | 1.74        | 00:00:35                                               | 12.18%                                | 82.05%      |
| October 1, 2010 - De                           | cember 31, 2010                          | 184                     | 3.46        | 00:03:34                                               | 16.85%                                | 61.96%      |
| % Change                                       |                                          | -15.22%                 | -49.56%     | -83.53%                                                | -27.71%                               | 32.43%      |
| Chalandri                                      |                                          |                         |             |                                                        |                                       |             |
| January 1, 2011 - Ma                           | arch 31, 2011                            | 152                     | 1.97        | 00:00:22                                               | 11.18%                                | 83.55%      |

| October 1, 2010 - December 31, 2010 | 324      | 2.91     | 00:01:44 | 13.27%   | 74.69%        |
|-------------------------------------|----------|----------|----------|----------|---------------|
| % Change                            | -53.09%  | -32.26%  | -78.46%  | -15.73%  | 11.86%        |
| Thessaloniki                        | -00.0070 | -52.2070 | -70.4070 | -10.7070 | 11.0070       |
|                                     | 96       | 5.23     | 00,00,01 | 07.500/  | EE 240/       |
| January 1, 2011 - March 31, 2011    |          |          | 00:02:01 | 87.50%   | 55.21%        |
| October 1, 2010 - December 31, 2010 | 94       | 6.10     | 00:02:14 | 89.36%   | 39.36%        |
| % Change                            | 2.13%    | -14.22%  | -9.69%   | -2.08%   | 40.26%        |
| Iraklion                            |          |          |          |          |               |
| January 1, 2011 - March 31, 2011    | 28       | 3.46     | 00:00:30 | 92.86%   | 78.57%        |
| October 1, 2010 - December 31, 2010 | 20       | 3.60     | 00:00:56 | 95.00%   | 50.00%        |
| % Change                            | 40.00%   | -3.77%   | -45.31%  | -2.26%   | 57.14%        |
| Patrai                              |          |          |          |          |               |
| January 1, 2011 - March 31, 2011    | 25       | 5.36     | 00:03:34 | 96.00%   | 40.00%        |
| October 1, 2010 - December 31, 2010 | 31       | 2.77     | 00:01:18 | 80.65%   | 54.84%        |
| % Change                            | -19.35%  | 93.21%   | 173.76%  | 19.04%   | -27.06%       |
| Komotini                            |          |          |          |          |               |
| January 1, 2011 - March 31, 2011    | 21       | 9.33     | 00:01:41 | 66.67%   | 57.14%        |
| October 1, 2010 - December 31, 2010 | 8        | 4.25     | 00:02:03 | 62.50%   | 37.50%        |
| % Change                            | 162.50%  | 119.61%  | -17.78%  | 6.67%    | 52.38%        |
| Nicosia                             |          |          |          |          |               |
| January 1, 2011 - March 31, 2011    | 19       | 2.05     | 00:00:51 | 94.74%   | 73.68%        |
| October 1, 2010 - December 31, 2010 | 27       | 4.56     | 00:02:03 | 88.89%   | 62.96%        |
| % Change                            | -29.63%  | -54.94%  | -58.85%  | 6.58%    | 17.03%        |
| (not set)                           |          |          |          |          |               |
| January 1, 2011 - March 31, 2011    | 16       | 3.06     | 00:00:49 | 68.75%   | 56.25%        |
| October 1, 2010 - December 31, 2010 | 10       | 2.20     | 00:00:50 | 90.00%   | 80.00%        |
| % Change                            | 60.00%   | 39.20%   | -2.82%   | -23.61%  | -29.69%       |
| Khania                              |          |          |          |          |               |
| January 1, 2011 - March 31, 2011    | 15       | 4.20     | 00:00:53 | 93.33%   | 46.67%        |
| October 1, 2010 - December 31, 2010 | 9        | 3.89     | 00:00:51 | 66.67%   | 55.56%        |
| % Change                            | 66.67%   | 8.00%    | 3.90%    | 40.00%   | -16.00%       |
|                                     | 33131.73 | 3.0070   | 3.3370   | .3.3370  | 1 - 10 of 276 |