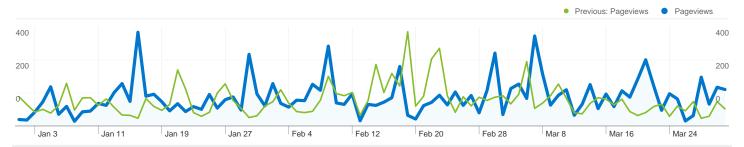

### Pages on this site were viewed a total of 10,491 times

10,491 Pageviews

Previous: 9,474 (10.73%)

7,682 Unique Views

Previous: 7,094 (8.29%)

62.91% Bounce Rate

Previous: 60.35% (4.24%)