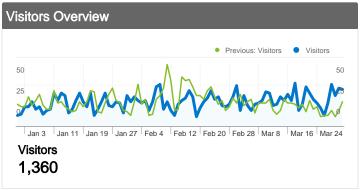

### 1,360 people visited this site

2,610 Visits

Previous: 2,265 (15.23%)

1,360 Absolute Unique Visitors

Previous: 1,324 (2.72%)

10,491 Pageviews

Previous: 9,474 (10.73%)

4.02 Average Pageviews