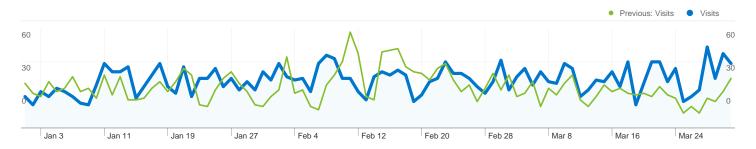

### All traffic sources sent 2,610 visits via 79 sources and mediums

| Visits<br>2,610                 | Pages/Visit 4.02               | 00:01:                   | ne on Site<br>45 | % New Visits 49.73%       | Bounce 62.91            | %           |
|---------------------------------|--------------------------------|--------------------------|------------------|---------------------------|-------------------------|-------------|
| Previous: <b>2,265</b> (15.23%) | Previous: <b>4.18</b> (-3.90%) | Previous: <b>00:02:0</b> | 00 (-12.30%)     | Previous: 55.67% (-10.67% | Previous <b>60.35</b> % | (4.24%)     |
| Source/Medium                   |                                | Visits                   | Pages/Visit      | Avg. Time on Site         | % New Visits            | Bounce Rate |
| google / organic                |                                |                          |                  |                           |                         |             |
| January 1, 2011 - M             | arch 31, 2011                  | 1,342                    | 4.20             | 00:01:22                  | 56.48%                  | 64.38%      |
| October 1, 2010 - D             | ecember 31, 2010               | 1,234                    | 4.20             | 00:01:24                  | 63.37%                  | 61.51%      |
| % Change                        |                                | 8.75%                    | -0.02%           | -2.60%                    | -10.87%                 | 4.67%       |
| (direct) / (none)               |                                |                          |                  |                           |                         |             |
| January 1, 2011 - M             | arch 31, 2011                  | 362                      | 3.37             | 00:01:28                  | 43.09%                  | 61.05%      |
| October 1, 2010 - D             | ecember 31, 2010               | 527                      | 3.29             | 00:01:59                  | 46.87%                  | 69.26%      |
| % Change                        |                                | -31.31%                  | 2.31%            | -26.22%                   | -8.05%                  | -11.85%     |
| partnerpage.google.             | com / referral                 |                          |                  |                           |                         |             |
| January 1, 2011 - M             | arch 31, 2011                  | 316                      | 3.12             | 00:02:52                  | 0.00%                   | 77.53%      |
| October 1, 2010 - D             | ecember 31, 2010               | 195                      | 4.68             | 00:05:40                  | 0.00%                   | 52.82%      |
| % Change                        |                                | 62.05%                   | -33.29%          | -49.55%                   | 0.00%                   | 46.78%      |
| melanithros.gr / refe           | rral                           |                          |                  |                           |                         |             |
| January 1, 2011 - M             | arch 31, 2011                  | 150                      | 3.07             | 00:04:21                  | 14.00%                  | 59.33%      |
| October 1, 2010 - D             | ecember 31, 2010               | 0                        | 0.00             | 00:00:00                  | 0.00%                   | 0.00%       |
| % Change                        |                                | 100.00%                  | 100.00%          | 100.00%                   | 100.00%                 | 100.00%     |
| google.gr / referral            |                                |                          |                  |                           |                         |             |
| January 1, 2011 - M             | arch 31, 2011                  | 95                       | 4.20             | 00:01:36                  | 90.53%                  | 42.11%      |
| October 1, 2010 - D             | ecember 31, 2010               | 33                       | 3.82             | 00:00:57                  | 100.00%                 | 51.52%      |
| % Change                        |                                | 187.88%                  | 10.00%           | 67.11%                    | -9.47%                  | -18.27%     |
| greekarchitects.gr /            | referral                       |                          |                  |                           |                         |             |
| January 1, 2011 - M             | arch 31, 2011                  | 82                       | 6.93             | 00:02:11                  | 75.61%                  | 53.66%      |