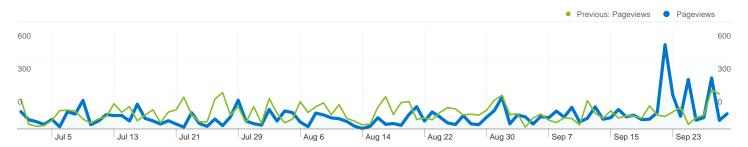

### Pages on this site were viewed a total of 7,195 times

7,195 Pageviews

Previous: 8,787 (-18.12%)

5,266 Unique Views

Previous: 6,318 (-16.65%)

60.56% Bounce Rate

Previous: 58.44% (3.63%)