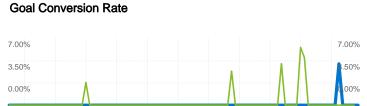

1:16 | 86.67%  | 33.33%  |
| April 1, 2010 - June 30, 2010     | 11      | 6.09    | 00:00:41 | 45.45%  | 45.45%  |
| % Change                          | 36.36%  | -41.99% | 84.55%   | 90.67%  | -26.67% |
| bing / organic                    |         |         |          |         |         |
| July 1, 2010 - September 30, 2010 | 14      | 2.43    | 00:00:33 | 100.00% | 78.57%  |
| April 1, 2010 - June 30, 2010     | 21      | 1.86    | 00:01:09 | 90.48%  | 61.90%  |
| % Change                          | -33.33% | 30.77%  | -52.27%  | 10.53%  | 26.92%  |

Comparing to: Apr 1, 2010 - Jun 30, 2010



# Visitors completed 1 goal conversions

0 conversions, Goal 1: public folder

Previous: 3 (-100.00%)

1 conversions, Goal 2: Guestbook sign in

Previous: 3 (-66.67%)

### **Goal Performance**



Goal Conversion Rate 0.05%

#### **Total Goal Value**



Total Goal Value €0.00



# 1,861 visits came from 15 sub continent regions

| Site Usage                             |                                                   |                                                         |             |                                                        |                                           |             |
|----------------------------------------|---------------------------------------------------|---------------------------------------------------------|-------------|--------------------------------------------------------|-------------------------------------------|-------------|
| Visits 1,861 Previous: 2,211 (-15.83%) | Pages/Visit<br>3.87<br>Previous:<br>3.97 (-2.72%) | Avg.