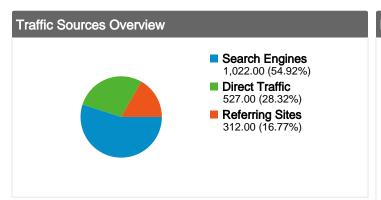

### All traffic sources sent a total of 1,861 visits

Previous: 23.25% (21.81%)

16.77% Referring Sites

Previous: 13.70% (22.34%)

54.92% Search Engines

Previous: 63.05% (-12.90%)