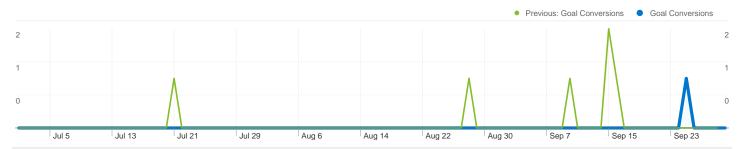

# Visitors completed 1 goal conversions

0 conversions, Goal 1: public folder

Previous: 3 (-100.00%)

1 conversions, Goal 2: Guestbook sign in

Previous: 3 (-66.67%)