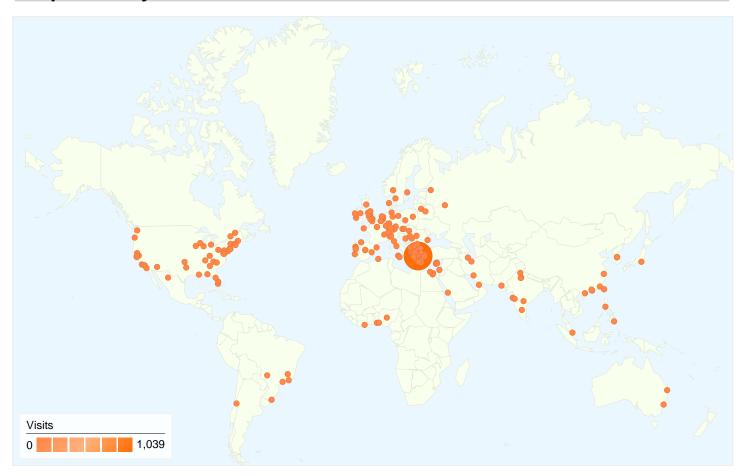

# 1,861 visits came from 244 cities

| Site Usage                                      |                                                   |                         |             |                                                        |                       |                                                      |  |
|-------------------------------------------------|---------------------------------------------------|-------------------------|-------------|--------------------------------------------------------|-----------------------|------------------------------------------------------|--|
| Visits<br>1,861<br>Previous:<br>2,211 (-15.83%) | Pages/Visit<br>3.87<br>Previous:<br>3.97 (-2.72%) | <b>00:01:</b> Previous: |             | % New Visits<br>53.84%<br>Previous:<br>59.48% (-9.47%) | <b>60.56</b> Previous | Bounce Rate<br>60.56%<br>Previous:<br>58.44% (3.63%) |  |
| City                                            |                                                   | Visits                  | Pages/Visit | Avg. Time on Site                                      | % New Visits          | Bounce Rate                                          |  |
| Athens                                          |                                                   |                         |             |                                                        |                       |                                                      |  |
| July 1, 2010 - Septembe                         | er 30, 2010                                       | 1,039                   | 4.38        | 00:01:28                                               | 60.64%                | 56.79%                                               |  |
| April 1, 2010 - June 30,                        | 2010                                              | 1,461                   | 4.01        | 00:01:37                                               | 57.97%                | 58.73%                                               |  |
| % Change                                        |                                                   | -28.88%                 | 9.35%       | -9.45%                                                 | 4.59%                 | -3.31%                                               |  |
| Chalandri                                       |                                                   |                         |             |                                                        |                       |                                                      |  |
| July 1, 2010 - Septembe                         | er 30, 2010                                       | 306                     | 2.94        | 00:01:33                                               | 8.17%                 | 72.22%                                               |  |
| April 1, 2010 - June 30,                        | 2010                                              | 187                     | 3.35        | 00:02:20                                               | 18.18%                | 57.75%                                               |  |
| % Change                                        |                                                   | 63.64%                  | -12.04%     | -34.00%                                                | -55.07%               | 25.05%                                               |  |
| Nea Ionia                                       |                                                   |                         |             |                                                        |                       |                                                      |  |
| July 1, 2010 - Septembe                         | er 30, 2010                                       | 122                     | 3.28        | 00:02:14                                               | 20.49%                | 75.41%                                               |  |