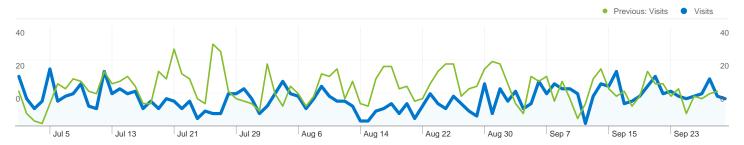

### 1,071 people visited this site

1,861 Visits

Previous: 2,211 (-15.83%)

1,071 Absolute Unique Visitors

Previous: 1,383 (-22.56%)

7,195 Pageviews

Previous: 8,787 (-18.12%)

3.87 Average Pageviews نالشماستست