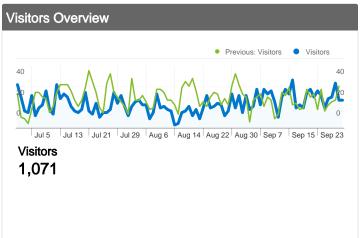

### 1,071 people visited this site

1,861 Visits

Previous: 2,211 (-15.83%)

1,071 Absolute Unique Visitors

Previous: 1,383 (-22.56%)

7,195 Pageviews

Previous: 8,787 (-18.12%)

3.87 Average Pageviews نالشماستست