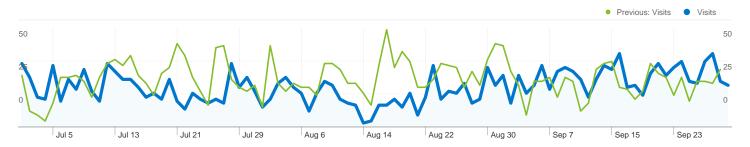

#### Site Usage

1,861 Visits

Previous: 2,211 (-15.83%)

7,195 Pageviews

Previous: 8,787 (-18.12%)

3.87 Pages/Visit المذيبات

Previous: 3.97 (-2.72%)

Previous: 58.44% (3.63%)

### 1,071 people visited this site

1,861 Visits

Previous: 2,211 (-15.83%)

1,071 Absolute Unique Visitors

Previous: 1,383 (-22.56%)

7,195 Pageviews

Previous: 8,787 (-18.12%)

3.87 Average Pageviews نالشماستست

### Pages on this site were viewed a total of 7,195 times

7,195 Pageviews

Previous: 8,787 (-18.12%)

5,266 Unique Views

Previous: 6,318 (-16.65%)

60.56% Bounce Rate

Previous: 58.44% (3.63%)