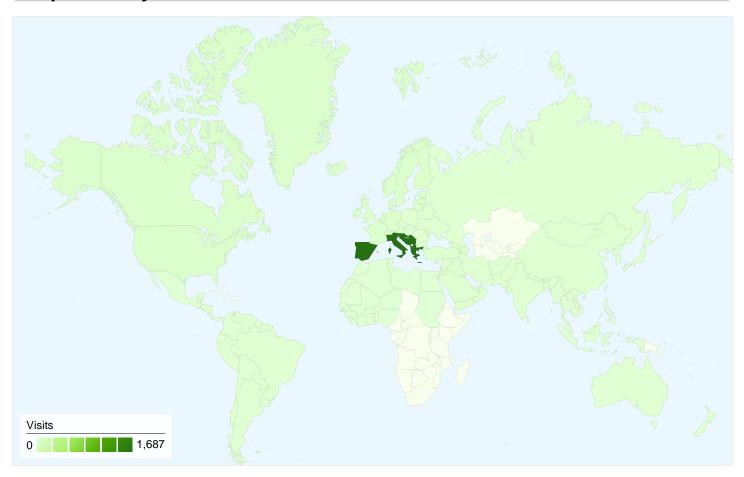

# 1,861 visits came from 15 sub continent regions

| Site Usage                             |                                                   |                                                         |             |                                                        |                                           |             |
|----------------------------------------|---------------------------------------------------|---------------------------------------------------------|-------------|--------------------------------------------------------|-------------------------------------------|-------------|
| Visits 1,861 Previous: 2,211 (-15.83%) | Pages/Visit<br>3.87<br>Previous:<br>3.97 (-2.72%) | Avg. Time on Site 00:01:30 Previous: 00:01:40 (-10.13%) |             | % New Visits<br>53.84%<br>Previous:<br>59.48% (-9.47%) | <b>Bounce 60.56</b> Previous <b>58.44</b> | %           |
| Sub Continent Region                   |                                                   | Visits                                                  | Pages/Visit | Avg. Time on<br>Site                                   | % New Visits                              | Bounce Rate |
| Southern Europe                        |                                                   |                                                         |             |                                                        |                                           |             |
| July 1, 2010 - September               | 30, 2010                                          | 1,687                                                   | 3.87        | 00:01:31                                               | 51.16%                                    | 61.35%      |
| April 1, 2010 - June 30, 2             | 010                                               | 2,025                                                   | 3.93        | 00:01:39                                               | 56.89%                                    | 58.91%      |
| % Change                               |                                                   | -16.69%                                                 | -1.45%      | -7.52%                                                 | -10.08%                                   | 4.14%       |
| Northern America                       |                                                   |                                                         |             |                                                        |                                           |             |
| July 1, 2010 - September               | 30, 2010                                          | 39                                                      | 4.13        | 00:00:31                                               | 79.49%                                    | 58.97%      |
| April 1, 2010 - June 30, 2             | 010                                               | 27                                                      | 3.15        | 00:01:07                                               | 96.30%                                    | 62.96%      |
| % Change                               |                                                   | 44.44%                                                  | 31.13%      | -53.96%                                                | -17.46%                                   | -6.33%      |
| Western Europe                         |                                                   |                                                         |             |                                                        |                                           |             |
| July 1, 2010 - September               | 30, 2010                                          | 32                                                      | 4.16        | 00:01:44                                               | 68.75%                                    | 34.38%      |