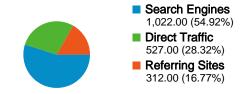

### All traffic sources sent a total of 1,861 visits

Previous: 23.25% (21.81%)

16.77% Referring Sites

Previous: 13.70% (22.34%)

54.92% Search Engines

Previous: 63.05% (-12.90%)