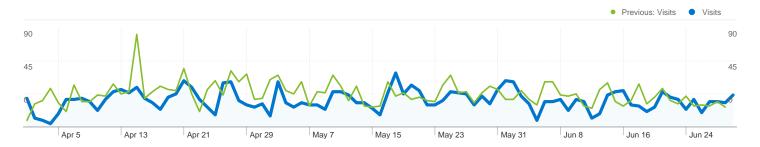

#### Site Usage

2,211 Visits

Previous: 2,718 (-18.65%)

8,787 Pageviews

Previous: 12,451 (-29.43%)

3.97 Pages/Visit

Previous: 4.58 (-13.24%)

Previous: 58.06% (0.65%)