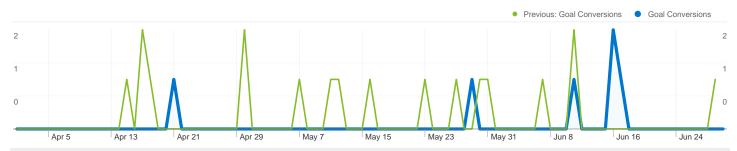

|                   |                | <ul><li>Previo</li></ul> | ous: Goal C | onversions | • Goal    | Conversions  |
|-------------------|----------------|--------------------------|-------------|------------|-----------|--------------|
| 2                 |                |                          |             |            | 1         | 2            |
| 1                 |                | . п                      |             | A Art      |           | ,1           |
| )                 |                | 1/                       | ΛΛ          | · <b>M</b> | $\Lambda$ | C            |
| Apr 5 Apr 1       | 3 Apr 21 Apr 2 | 29 May 7                 | May 15 N    | lay 23 May | 31 Jun 8  | Jun 16 Jun 2 |
| <b>Goal Conve</b> | rsions         |                          |             |            |           |              |

#### Visitors completed 6 goal conversions

Previous: 18 (-83.33%)

\_ 3 conversions, Goal 2: Guestbook sign in

Previous: 0 (0.00%)