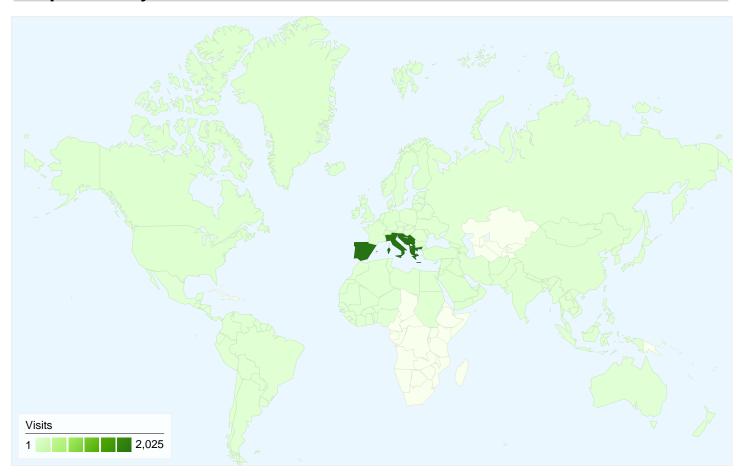

# 2,211 visits came from 15 sub continent regions

| Site Usage                                      |                                                    |                         |             |                                                        |                                      |             |  |
|-------------------------------------------------|----------------------------------------------------|-------------------------|-------------|--------------------------------------------------------|--------------------------------------|-------------|--|
| Visits<br>2,211<br>Previous:<br>2,718 (-18.65%) | Pages/Visit<br>3.97<br>Previous:<br>4.58 (-13.24%) | <b>00:01:</b> Previous: |             | % New Visits<br>59.48%<br>Previous:<br>61.99% (-4.06%) | <b>58.44</b> Previous <b>58.06</b> % | <b>!%</b>   |  |
| Sub Continent Region                            |                                                    | Visits                  | Pages/Visit | Avg. Time on Site                                      | % New Visits                         | Bounce Rate |  |
| Southern Europe                                 |                                                    |                         |             |                                                        |                                      |             |  |
| April 1, 2010 - June 30                         | , 2010                                             | 2,025                   | 3.93        | 00:01:39                                               | 56.89%                               | 58.91%      |  |
| January 1, 2010 - March 31, 2010                |                                                    | 2,458                   | 4.63        | 00:02:18                                               | 59.28%                               | 58.22%      |  |
| % Change                                        |                                                    | -17.62%                 | -15.10%     | -28.74%                                                | -4.03%                               | 1.19%       |  |
| Western Asia                                    |                                                    |                         |             |                                                        |                                      |             |  |
| April 1, 2010 - June 30                         | , 2010                                             | 32                      | 3.31        | 00:01:46                                               | 84.38%                               | 46.88%      |  |
| January 1, 2010 - Marc                          | ch 31, 2010                                        | 39                      | 2.56        | 00:02:34                                               | 82.05%                               | 66.67%      |  |
| % Change                                        |                                                    | -17.95%                 | 29.19%      | -30.96%                                                | 2.83%                                | -29.69%     |  |
| Western Europe                                  |                                                    |                         |             |                                                        |                                      |             |  |
| April 1, 2010 - June 30                         | , 2010                                             | 29                      | 3.90        | 00:01:02                                               | 86.21%                               | 62.07%      |  |