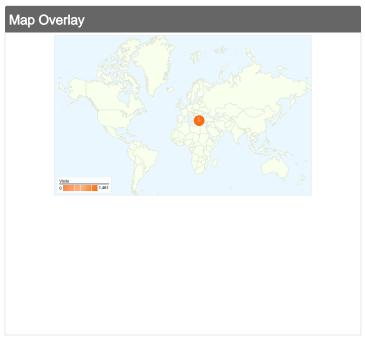

# 2,211 visits came from 15 sub continent regions

| Site Usage                                      |                                                    |                         |             |                                                        |                                      |             |  |
|-------------------------------------------------|----------------------------------------------------|-------------------------|-------------|--------------------------------------------------------|--------------------------------------|-------------|--|
| Visits<br>2,211<br>Previous:<br>2,718 (-18.65%) | Pages/Visit<br>3.97<br>Previous:<br>4.58 (-13.24%) | <b>00:01:</b> Previous: |             | % New Visits<br>59.48%<br>Previous:<br>61.99% (-4.06%) | <b>58.44</b> Previous <b>58.06</b> % | <b>!%</b>   |  |
| Sub Continent Region                            |                                                    | Visits                  | Pages/Visit | Avg. Time on Site                                      | % New Visits                         | Bounce Rate |  |
| Southern Europe                                 |                                                    |                         |             |                                                        |                                      |             |  |
| April 1, 2010 - June 30                         | , 2010                                             | 2,025                   | 3.93        | 00:01:39                                               | 56.89%                               | 58.91%      |  |
| January 1, 2010 - March 31, 2010                |                                                    | 2,458                   | 4.63        | 00:02:18                                               | 59.28%                               | 58.22%      |  |
| % Change                                        |                                                    | -17.62%                 | -15.10%     | -28.74%                                                | -4.03%                               | 1.19%       |  |
| Western Asia                                    |                                                    |                         |             |                                                        |                                      |             |  |
| April 1, 2010 - June 30                         | , 2010                                             | 32                      | 3.31        | 00:01:46                                               | 84.38%                               | 46.88%      |  |
| January 1, 2010 - Marc                          | ch 31, 2010                                        | 39                      | 2.56        | 00:02:34                                               | 82.05%                               | 66.67%      |  |
| % Change                                        |                                                    | -17.95%                 | 29.19%      | -30.96%                                                | 2.83%                                | -29.69%     |  |
| Western Europe                                  |                                                    |                         |             |                                                        |                                      |             |  |
| April 1, 2010 - June 30                         | , 2010                                             | 29                      | 3.90        | 00:01:02                                               | 86.21%                               | 62.07%      |  |