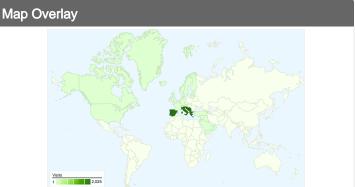

# 2,211 visits came from 15 sub continent regions

| Site Usage                                      |                                                    |                         |             |                                                        |                                      |             |  |
|-------------------------------------------------|----------------------------------------------------|-------------------------|-------------|--------------------------------------------------------|--------------------------------------|-------------|--|
| Visits<br>2,211<br>Previous:<br>2,718 (-18.65%) | Pages/Visit<br>3.97<br>Previous:<br>4.58 (-13.24%) | <b>00:01:</b> Previous: |             | % New Visits<br>59.48%<br>Previous:<br>61.99% (-4.06%) | <b>58.44</b> Previous <b>58.06</b> % | <b>!%</b>   |  |
| Sub Continent Region                            |                                                    | Visits                  | Pages/Visit | Avg. Time on Site                                      | % New Visits                         | Bounce Rate |  |
| Southern Europe                                 |                                                    |                         |             |                                                        |                                      |             |  |
| April 1, 2010 - June 30                         | , 2010                                             | 2,025                   | 3.93        | 00:01:39                                               | 56.89%                               | 58.91%      |  |
| January 1, 2010 - March 31, 2010                |                                                    | 2,458                   | 4.63        | 00:02:18                                               | 59.28%                               | 58.22%      |  |
| % Change                                        |                                                    | -17.62%                 | -15.10%     | -28.74%                                                | -4.03%                               | 1.19%       |  |
| Western Asia                                    |                                                    |                         |             |                                                        |                                      |             |  |
| April 1, 2010 - June 30                         | , 2010                                             | 32                      | 3.31        | 00:01:46                                               | 84.38%                               | 46.88%      |  |
| January 1, 2010 - Marc                          | ch 31, 2010                                        | 39                      | 2.56        | 00:02:34                                               | 82.05%                               | 66.67%      |  |
| % Change                                        |                                                    | -17.95%                 | 29.19%      | -30.96%                                                | 2.83%                                | -29.69%     |  |
| Western Europe                                  |                                                    |                         |             |                                                        |                                      |             |  |
| April 1, 2010 - June 30                         | , 2010                                             | 29                      | 3.90        | 00:01:02                                               | 86.21%                               | 62.07%      |  |