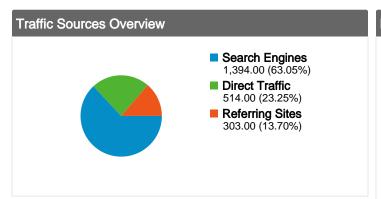

#### All traffic sources sent a total of 2,211 visits

Previous: 16.85% (37.96%)

13.70% Referring Sites

Previous: 21.19% (-35.33%)

63.05% Search Engines

Previous: 61.96% (1.76%)