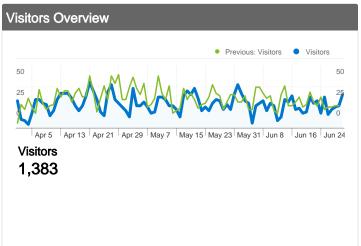

#### 1,383 people visited this site

2,211 Visits

Previous: 2,718 (-18.65%)

1,383 Absolute Unique Visitors

Previous: 1,771 (-21.91%)

8,787 Pageviews

Previous: 12,451 (-29.43%)

3.97 Average Pageviews