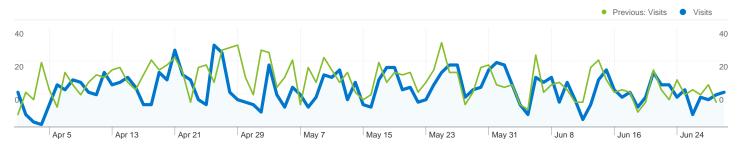

#### Site Usage

2,211 Visits

Previous: 2,718 (-18.65%)

8,787 Pageviews

Previous: 12,451 (-29.43%)

3.97 Pages/Visit

Previous: 4.58 (-13.24%)

Previous: 58.06% (0.65%)

#### All traffic sources sent a total of 2,211 visits

Previous: 16.85% (37.96%)

13.70% Referring Sites

Previous: 21.19% (-35.33%)

63.05% Search Engines

Previous: 61.96% (1.76%)