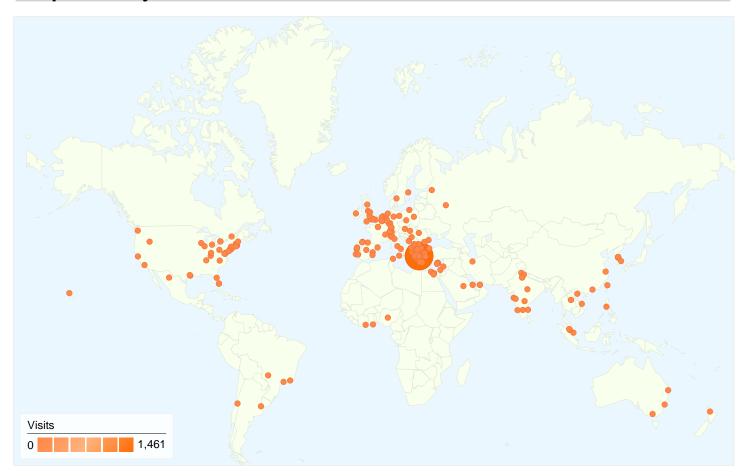

# 2,211 visits came from 15 sub continent regions

| Site Usage                                      |                                                    |                         |             |                                                        |                                      |             |  |
|-------------------------------------------------|----------------------------------------------------|-------------------------|-------------|--------------------------------------------------------|--------------------------------------|-------------|--|
| Visits<br>2,211<br>Previous:<br>2,718 (-18.65%) | Pages/Visit<br>3.97<br>Previous:<br>4.58 (-13.24%) | <b>00:01:</b> Previous: |             | % New Visits<br>59.48%<br>Previous:<br>61.99% (-4.06%) | <b>58.44</b> Previous <b>58.06</b> % | <b>!%</b>   |  |
| Sub Continent Region                            |                                                    | Visits                  | Pages/Visit | Avg. Time on Site                                      | % New Visits                         | Bounce Rate |  |
| Southern Europe                                 |                                                    |                         |             |                                                        |                                      |             |  |
| April 1, 2010 - June 30                         | , 2010                                             | 2,025                   | 3.93        | 00:01:39                                               | 56.89%                               | 58.91%      |  |
| January 1, 2010 - March 31, 2010                |                                                    | 2,458                   | 4.63        | 00:02:18                                               | 59.28%                               | 58.22%      |  |
| % Change                                        |                                                    | -17.62%                 | -15.10%     | -28.74%                                                | -4.03%                               | 1.19%       |  |
| Western Asia                                    |                                                    |                         |             |                                                        |                                      |             |  |
| April 1, 2010 - June 30                         | , 2010                                             | 32                      | 3.31        | 00:01:46                                               | 84.38%                               | 46.88%      |  |
| January 1, 2010 - Marc                          | ch 31, 2010                                        | 39                      | 2.56        | 00:02:34                                               | 82.05%                               | 66.67%      |  |
| % Change                                        |                                                    | -17.95%                 | 29.19%      | -30.96%                                                | 2.83%                                | -29.69%     |  |
| Western Europe                                  |                                                    |                         |             |                                                        |                                      |             |  |
| April 1, 2010 - June 30                         | , 2010                                             | 29                      | 3.90        | 00:01:02                                               | 86.21%                               | 62.07%      |  |

# 2,211 visits came from 309 cities

| Site Usage                                      |                                                    |                         |             |                             |              |                                        |  |
|-------------------------------------------------|----------------------------------------------------|-------------------------|-------------|-----------------------------|--------------|----------------------------------------|--|
| Visits<br>2,211<br>Previous:<br>2,718 (-18.65%) | Pages/Visit<br>3.97<br>Previous:<br>4.58 (-13.24%) | <b>00:01:</b> Previous: |             | <b>59.48%</b> Previous: 58. |              | nce Rate<br>14%<br>ous:<br>06% (0.65%) |  |
| City                                            |                                                    | Visits                  | Pages/Visit | Avg. Time on Site           | % New Visits | Bounce Rate                            |  |
| Athens                                          |                                                    |                         |             |                             |              |                                        |  |
| April 1, 2010 - June 3                          | 0, 2010                                            | 1,461                   | 4.01        | 00:01:37                    | 57.97%       | 58.73%                                 |  |
| January 1, 2010 - Mai                           | rch 31, 2010                                       | 1,764                   | 4.22        | 00:01:51                    | 58.39%       | 58.96%                                 |  |
| % Change                                        |                                                    | -17.18%                 | -4.98%      | -11.91%                     | -0.71%       | -0.39%                                 |  |
| Chalandri                                       |                                                    |                         |             |                             |              |                                        |  |
| April 1, 2010 - June 3                          | 0, 2010                                            | 187                     | 3.35        | 00:02:20                    | 18.18%       | 57.75%                                 |  |
| January 1, 2010 - Mai                           | rch 31, 2010                                       | 81                      | 7.96        | 00:05:41                    | 28.40%       | 53.09%                                 |  |
| % Change                                        |                                                    | 130.86%                 | -57.96%     | -58.87%                     | -35.97%      | 8.79%                                  |  |
| Thessaloniki                                    |                                                    |                         |             |                             |              |                                        |  |
| April 1, 2010 - June 3                          | 0, 2010                                            | 99                      | 3.72        | 00:01:09                    | 91.92%       | 57.58%                                 |  |