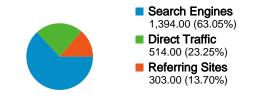

#### All traffic sources sent a total of 2,211 visits

Previous: 16.85% (37.96%)

13.70% Referring Sites

Previous: 21.19% (-35.33%)

63.05% Search Engines

Previous: 61.96% (1.76%)

#### All traffic sources sent 2,211 visits via 62 sources and mediums

| Visits 2,211 Previous: 2,718 (-18.65%) | Pages/Visit<br>3.97<br>Previous:<br>4.58 (-13.24%) | <b>00:01:</b> Previous: | me on Site<br>40<br>5 (-25.51%) | % New Visits<br>59.48%<br>Previous:<br>61.99% (-4.06%) | <b>58.44</b> ° Previous: 58.069 | %           |
|----------------------------------------|----------------------------------------------------|-------------------------|---------------------------------|--------------------------------------------------------|---------------------------------|-------------|
| Source/Medium                          |                                                    | Visits                  | Pages/Visit                     | Avg. Time on<br>Site                                   | % New Visits                    | Bounce Rate |
| google / organic                       |                                                    |                         |                                 |                                                        |                                 |             |
| April 1, 2010 - June                   | 30, 2010                                           | 1,335                   | 3.51                            | 00:01:22                                               | 61.80%                          | 62.55%      |
| January 1, 2010 - M                    | 1arch 31, 2010                                     | 1,575                   | 3.87                            | 00:01:23                                               | 68.38%                          | 62.73%      |
| % Change                               |                                                    | -15.24%                 | -9.14%                          | -1.06%                                                 | -9.63%                          | -0.29%      |
| (direct) / (none)                      |                                                    |                         |                                 |                                                        |                                 |             |
| April 1, 2010 - June                   | 30, 2010                                           | 514                     | 4.58                            | 00:01:58                                               | 50.58%                          | 55.45%      |
| January 1, 2010 - M                    | 1arch 31, 2010                                     | 458                     | 4.57                            | 00:01:39                                               | 53.71%                          | 55.46%      |
| % Change                               |                                                    | 12.23%                  | 0.08%                           | 19.19%                                                 | -5.82%                          | -0.02%      |
| greekarchitects.gr /                   | referral                                           |                         |                                 | '                                                      |                                 |             |
| April 1, 2010 - June                   | 30, 2010                                           | 84                      | 8.27                            | 00:01:48                                               | 64.29%                          | 35.71%      |
| January 1, 2010 - M                    | 1arch 31, 2010                                     | 152                     | 4.54                            | 00:02:28                                               | 54.61%                          | 44.08%      |
| % Change                               |                                                    | -44.74%                 | 82.26%                          | -26.94%                                                | 17.73%                          | -18.98%     |
| links.palimpsest.gr/                   | referral                                           |                         |                                 |                                                        |                                 |             |
| April 1, 2010 - June                   | 30, 2010                                           | 55                      | 5.60                            | 00:07:30                                               | 0.00%                           | 34.55%      |
| January 1, 2010 - M                    | 1arch 31, 2010                                     | 162                     | 13.41                           | 00:14:06                                               | 0.00%                           | 33.33%      |
| % Change                               |                                                    | -66.05%                 | -58.23%                         | -46.83%                                                | 0.00%                           | 3.64%       |
| google.gr / referral                   |                                                    |                         |                                 | '                                                      |                                 |             |
| April 1, 2010 - June                   | 30, 2010                                           | 30                      | 2.30                            | 00:00:46                                               | 96.67%                          | 50.00%      |
| January 1, 2010 - M                    | 1arch 31, 2010                                     | 18                      | 2.33                            | 00:01:28                                               | 100.00%                         | 44.44%      |
| % Change                               |                                                    | 66.67%                  | -1.43%                          | -47.95%                                                | -3.33%                          | 12.50%      |
| search / organic                       |                                                    |                         |                                 |                                                        |                                 |             |
| April 1, 2010 - June                   | 30, 2010                                           | 26                      | 4.12                            | 00:03:24                                               | 84.62%                          | 61.54%      |