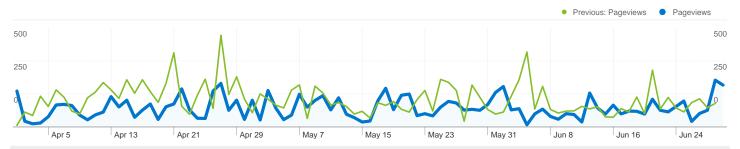

#### Pages on this site were viewed a total of 8,787 times

8,787 Pageviews

Previous: 12,451 (-29.43%)

6,318 Unique Views

Previous: 8,280 (-23.70%)

58.44% Bounce Rate

Previous: 58.06% (0.65%)