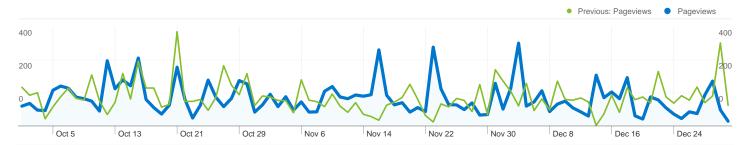

### Pages on this site were viewed a total of 10,276 times

10,276 Pageviews

Previous: 10,685 (-3.83%)

7,265 Unique Views

Previous: 7,485 (-2.94%)

63.40% Bounce Rate

Previous: 67.60% (-6.22%)