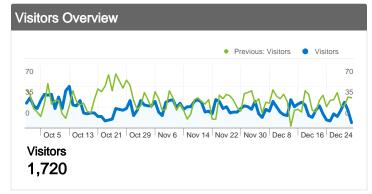

### 1,720 people visited this site

Warman 2,680 Visits

Previous: 3,287 (-18.47%)

1,720 Absolute Unique Visitors

Previous: 2,470 (-30.36%)

Mindland 10,276 Pageviews

Previous: 10,685 (-3.83%)

3.83 Average Pageviews

Previous: 3.25 (17.95%)

00:01:41 Time on Site

Previous: 00:01:25 (19.62%)

63.40% Bounce Rate

Previous: 67.60% (-6.22%)

61.27% New Visits

Previous: 72.68% (-15.70%)