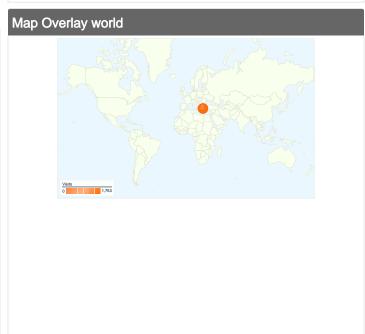

# 2,680 visits came from 17 sub continent regions

| Visits<br>2,680<br>Previous:<br>3,287 (-18.47%) | Pages/Visit<br>3.83<br>Previous:<br>3.25 (17.95%) | <b>00:01</b> : Previous |             | % New Visits<br>61.27%<br>Previous:<br>72.74% (-15.77% | <b>63.40</b> Previous |             |  |
|-------------------------------------------------|---------------------------------------------------|-------------------------|-------------|--------------------------------------------------------|-----------------------|-------------|--|
| Sub Continent Region                            | ı                                                 | Visits                  | Pages/Visit | Avg. Time on<br>Site                                   | % New Visits          | Bounce Rate |  |
| Southern Europe                                 |                                                   |                         |             |                                                        |                       |             |  |
| October 1, 2009 - De                            | cember 31, 2009                                   | 2,476                   | 3.91        | 00:01:45                                               | 58.60%                | 63.33%      |  |
| July 1, 2009 - Septen                           | nber 30, 2009                                     | 3,013                   | 3.21        | 00:01:26                                               | 71.62%                | 67.91%      |  |
| % Change                                        |                                                   | -17.82%                 | 21.76%      | 23.04%                                                 | -18.18%               | -6.74%      |  |
| Northern America                                |                                                   |                         |             |                                                        |                       |             |  |
| October 1, 2009 - De                            | cember 31, 2009                                   | 52                      | 2.37        | 00:00:16                                               | 86.54%                | 76.92%      |  |
| July 1, 2009 - Septen                           | nber 30, 2009                                     | 53                      | 4.75        | 00:01:00                                               | 100.00%               | 66.04%      |  |
| % Change                                        |                                                   | -1.89%                  | -50.25%     | -73.40%                                                | -13.46%               | 16.48%      |  |
| Western Asia                                    |                                                   |                         |             |                                                        |                       |             |  |
| October 1, 2009 - De                            | cember 31, 2009                                   | 40                      | 2.70        | 00:01:00                                               | 97.50%                | 65.00%      |  |

# 2,680 visits came from 302 cities

| Visits<br>2,680<br>Previous:<br>3,287 (-18.47%) | Pages/Visit 3.83 Previous: 3.25 (17.95%) | <b>00:01:</b> Previous: | Avg. Time on Site 00:01:41 Previous: 00:01:25 (19.62%) |                      | <b>63.40</b> Previous | Bounce Rate<br>63.40%<br>Previous:<br>67.60% (-6.22%) |  |
|-------------------------------------------------|------------------------------------------|-------------------------|--------------------------------------------------------|----------------------|-----------------------|-------------------------------------------------------|--|
| City                                            |                                          | Visits                  | Pages/Visit                                            | Avg. Time on<br>Site | % New Visits          | Bounce Rate                                           |  |
| Athens                                          |                                          |                         |                                                        |                      |                       |                                                       |  |
| October 1, 2009 - Dec                           | cember 31, 2009                          | 1,753                   | 3.60                                                   | 00:01:36             | 52.99%                | 64.80%                                                |  |
| July 1, 2009 - Septem                           | nber 30, 2009                            | 1,918                   | 3.43                                                   | 00:01:38             | 66.84%                | 67.00%                                                |  |
| % Change                                        |                                          | -8.60%                  | 4.82%                                                  | -1.67%               | -20.71%               | -3.27%                                                |  |
| Thessaloniki                                    |                                          |                         |                                                        |                      |                       |                                                       |  |
| October 1, 2009 - Dec                           | cember 31, 2009                          | 152                     | 3.61                                                   | 00:01:24             | 88.16%                | 59.87%                                                |  |
| July 1, 2009 - Septem                           | ber 30, 2009                             | 163                     | 3.54                                                   | 00:01:27             | 87.12%                | 63.19%                                                |  |
| % Change                                        |                                          | -6.75%                  | 1.85%                                                  | -3.26%               | 1.20%                 | -5.26%                                                |  |
| Patrai                                          |                                          |                         |                                                        |                      |                       |                                                       |  |
| October 1, 2009 - Dec                           | cember 31, 2009                          | 147                     | 2.90                                                   | 00:01:14             | 87.07%                | 75.51%                                                |  |