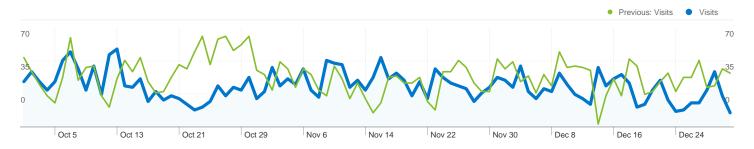

#### Site Usage

Mc 2,680 Visits

Previous: 3,287 (-18.47%)

10,276 Pageviews

Previous: 10,685 (-3.83%)

Previous: 3.25 (17.95%)

Previous: 67.60% (-6.22%)

00:01:41 Avg. Time on Site

### 1,720 people visited this site

Warman 2,680 Visits

Previous: 3,287 (-18.47%)

1,720 Absolute Unique Visitors

Previous: 2,470 (-30.36%)

Mindland 10,276 Pageviews

Previous: 10,685 (-3.83%)

3.83 Average Pageviews

Previous: 3.25 (17.95%)

00:01:41 Time on Site

Previous: 00:01:25 (19.62%)

63.40% Bounce Rate

Previous: 67.60% (-6.22%)

61.27% New Visits

Previous: 72.68% (-15.70%)