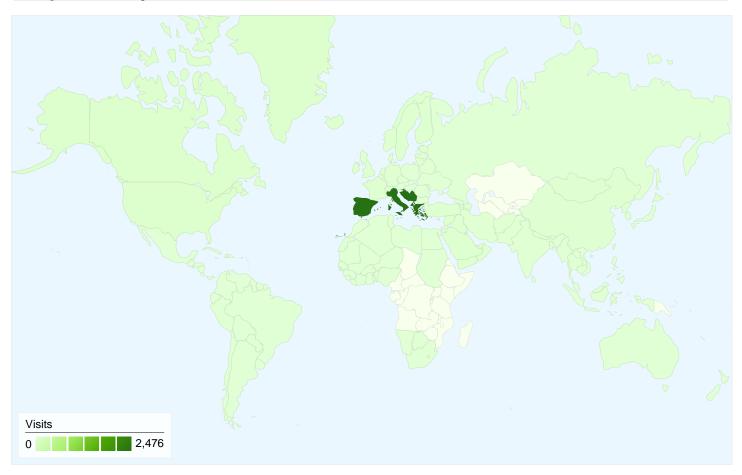

# 2,680 visits came from 17 sub continent regions

| Visits<br>2,680<br>Previous:<br>3,287 (-18.47%) | Pages/Visit<br>3.83<br>Previous:<br>3.25 (17.95%) | <b>00:01</b> : Previous |             | % New Visits<br>61.27%<br>Previous:<br>72.74% (-15.77% | <b>63.40</b> Previous |             |  |
|-------------------------------------------------|---------------------------------------------------|-------------------------|-------------|--------------------------------------------------------|-----------------------|-------------|--|
| Sub Continent Region                            | ı                                                 | Visits                  | Pages/Visit | Avg. Time on<br>Site                                   | % New Visits          | Bounce Rate |  |
| Southern Europe                                 |                                                   |                         |             |                                                        |                       |             |  |
| October 1, 2009 - De                            | cember 31, 2009                                   | 2,476                   | 3.91        | 00:01:45                                               | 58.60%                | 63.33%      |  |
| July 1, 2009 - Septen                           | nber 30, 2009                                     | 3,013                   | 3.21        | 00:01:26                                               | 71.62%                | 67.91%      |  |
| % Change                                        |                                                   | -17.82%                 | 21.76%      | 23.04%                                                 | -18.18%               | -6.74%      |  |
| Northern America                                |                                                   |                         |             |                                                        |                       |             |  |
| October 1, 2009 - De                            | cember 31, 2009                                   | 52                      | 2.37        | 00:00:16                                               | 86.54%                | 76.92%      |  |
| July 1, 2009 - Septen                           | nber 30, 2009                                     | 53                      | 4.75        | 00:01:00                                               | 100.00%               | 66.04%      |  |
| % Change                                        |                                                   | -1.89%                  | -50.25%     | -73.40%                                                | -13.46%               | 16.48%      |  |
| Western Asia                                    |                                                   |                         |             |                                                        |                       |             |  |
| October 1, 2009 - De                            | cember 31, 2009                                   | 40                      | 2.70        | 00:01:00                                               | 97.50%                | 65.00%      |  |

| July 1, 2009 - September 30, 2009   | 43      | 2.95    | 00:01:13 | 81.40%  | 65.12%  |
|-------------------------------------|---------|---------|----------|---------|---------|
| % Change                            | -6.98%  | -8.58%  | -18.00%  | 19.79%  | -0.18%  |
| Northern Europe                     |         |         |          |         |         |
| October 1, 2009 - December 31, 2009 | 38      | 4.53    | 00:01:14 | 92.11%  | 63.16%  |
| July 1, 2009 - September 30, 2009   | 42      | 3.38    | 00:01:45 | 88.10%  | 59.52%  |
| % Change                            | -9.52%  | 33.88%  | -30.15%  | 4.55%   | 6.11%   |
| Western Europe                      |         |         |          |         |         |
| October 1, 2009 - December 31, 2009 | 25      | 3.56    | 00:02:12 | 100.00% | 52.00%  |
| July 1, 2009 - September 30, 2009   | 56      | 3.18    | 00:00:41 | 91.07%  | 69.64%  |
| % Change                            | -55.36% | 12.00%  | 224.03%  | 9.80%   | -25.33% |
| Eastern Asia                        |         |         |          |         |         |
| October 1, 2009 - December 31, 2009 | 14      | 2.36    | 00:00:24 | 92.86%  | 35.71%  |
| July 1, 2009 - September 30, 2009   | 14      | 3.00    | 00:03:17 | 71.43%  | 42.86%  |
| % Change                            | 0.00%   | -21.43% | -87.81%  | 30.00%  | -16.67% |
| Southern Asia                       |         |         | ,        | ,       |         |
| October 1, 2009 - December 31, 2009 | 11      | 1.55    | 00:00:09 | 100.00% | 81.82%  |
| July 1, 2009 - September 30, 2009   | 7       | 1.14    | 00:00:18 | 100.00% | 85.71%  |
| % Change                            | 57.14%  | 35.23%  | -47.98%  | 0.00%   | -4.55%  |
| Eastern Europe                      |         |         |          |         |         |
| October 1, 2009 - December 31, 2009 | 7       | 2.14    | 00:00:32 | 85.71%  | 42.86%  |
| July 1, 2009 - September 30, 2009   | 22      | 5.14    | 00:02:04 | 81.82%  | 54.55%  |
| % Change                            | -68.18% | -58.28% | -74.48%  | 4.76%   | -21.43% |
| South-Eastern Asia                  |         | '       | ,        | ,       |         |
| October 1, 2009 - December 31, 2009 | 5       | 1.40    | 00:02:15 | 100.00% | 60.00%  |
| July 1, 2009 - September 30, 2009   | 6       | 4.67    | 00:00:56 | 100.00% | 66.67%  |
| % Change                            | -16.67% | -70.00% | 141.43%  | 0.00%   | -10.00% |
| Australia and New Zealand           |         | '       | ,        | ,       |         |
| October 1, 2009 - December 31, 2009 | 4       | 1.25    | 00:00:02 | 100.00% | 75.00%  |
| July 1, 2009 - September 30, 2009   | 3       | 4.00    | 00:03:14 | 100.00% | 33.33%  |
| % Change                            | 33.33%  | -68.75% | -98.84%  | 0.00%   | 125.00% |