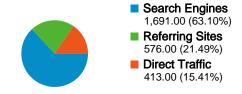

#### All traffic sources sent a total of 2,680 visits

15.41% Direct Traffic

Previous: 7.76% (98.64%)

21.49% Referring Sites

Previous: 17.55% (22.44%)

40% Search Engines

Previous: 74.69% (-15.52%)