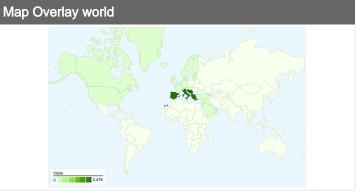

# 2,680 visits came from 17 sub continent regions

| Visits<br>2,680<br>Previous:<br>3,287 (-18.47%) | Pages/Visit<br>3.83<br>Previous:<br>3.25 (17.95%) | <b>00:01</b> : Previous |             | % New Visits<br>61.27%<br>Previous:<br>72.74% (-15.77% | <b>63.40</b> Previous |             |  |
|-------------------------------------------------|---------------------------------------------------|-------------------------|-------------|--------------------------------------------------------|-----------------------|-------------|--|
| Sub Continent Region                            | ı                                                 | Visits                  | Pages/Visit | Avg. Time on<br>Site                                   | % New Visits          | Bounce Rate |  |
| Southern Europe                                 |                                                   |                         |             |                                                        |                       |             |  |
| October 1, 2009 - De                            | cember 31, 2009                                   | 2,476                   | 3.91        | 00:01:45                                               | 58.60%                | 63.33%      |  |
| July 1, 2009 - Septen                           | nber 30, 2009                                     | 3,013                   | 3.21        | 00:01:26                                               | 71.62%                | 67.91%      |  |
| % Change                                        |                                                   | -17.82%                 | 21.76%      | 23.04%                                                 | -18.18%               | -6.74%      |  |
| Northern America                                |                                                   |                         |             |                                                        |                       |             |  |
| October 1, 2009 - De                            | cember 31, 2009                                   | 52                      | 2.37        | 00:00:16                                               | 86.54%                | 76.92%      |  |
| July 1, 2009 - Septen                           | nber 30, 2009                                     | 53                      | 4.75        | 00:01:00                                               | 100.00%               | 66.04%      |  |
| % Change                                        |                                                   | -1.89%                  | -50.25%     | -73.40%                                                | -13.46%               | 16.48%      |  |
| Western Asia                                    |                                                   |                         |             |                                                        |                       |             |  |
| October 1, 2009 - De                            | cember 31, 2009                                   | 40                      | 2.70        | 00:01:00                                               | 97.50%                | 65.00%      |  |

# 2,680 visits came from 302 cities

| Visits<br>2,680<br>Previous:<br>3,287 (-18.47%) | Pages/Visit 3.83 Previous: 3.25 (17.95%) | <b>00:01:</b> Previous: | Avg. Time on Site 00:01:41 Previous: 00:01:25 (19.62%) |                      | <b>63.40</b> Previous | Bounce Rate<br>63.40%<br>Previous:<br>67.60% (-6.22%) |  |
|-------------------------------------------------|------------------------------------------|-------------------------|--------------------------------------------------------|----------------------|-----------------------|-------------------------------------------------------|--|
| City                                            |                                          | Visits                  | Pages/Visit                                            | Avg. Time on<br>Site | % New Visits          | Bounce Rate                                           |  |
| Athens                                          |                                          |                         |                                                        |                      |                       |                                                       |  |
| October 1, 2009 - Dec                           | cember 31, 2009                          | 1,753                   | 3.60                                                   | 00:01:36             | 52.99%                | 64.80%                                                |  |
| July 1, 2009 - Septem                           | nber 30, 2009                            | 1,918                   | 3.43                                                   | 00:01:38             | 66.84%                | 67.00%                                                |  |
| % Change                                        |                                          | -8.60%                  | 4.82%                                                  | -1.67%               | -20.71%               | -3.27%                                                |  |
| Thessaloniki                                    |                                          |                         |                                                        |                      |                       |                                                       |  |
| October 1, 2009 - Dec                           | cember 31, 2009                          | 152                     | 3.61                                                   | 00:01:24             | 88.16%                | 59.87%                                                |  |
| July 1, 2009 - Septem                           | ber 30, 2009                             | 163                     | 3.54                                                   | 00:01:27             | 87.12%                | 63.19%                                                |  |
| % Change                                        |                                          | -6.75%                  | 1.85%                                                  | -3.26%               | 1.20%                 | -5.26%                                                |  |
| Patrai                                          |                                          |                         |                                                        |                      |                       |                                                       |  |
| October 1, 2009 - Dec                           | cember 31, 2009                          | 147                     | 2.90                                                   | 00:01:14             | 87.07%                | 75.51%                                                |  |