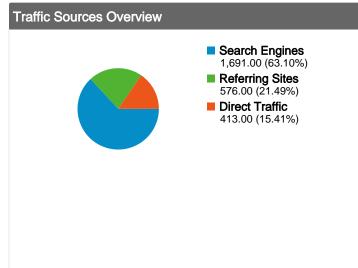

#### All traffic sources sent a total of 2,680 visits

15.41% Direct Traffic

Previous: 7.76% (98.64%)

21.49% Referring Sites

Previous: 17.55% (22.44%)

40% Search Engines

Previous: 74.69% (-15.52%)