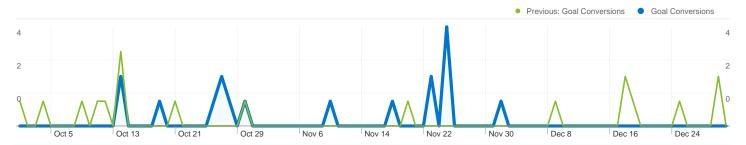

### Visitors completed 17 goal conversions

15 conversions, Goal 1: public folder

Previous: 15 (0.00%)

2 conversions, Goal 2: Guestbook sign in

Previous: 3 (-33.33%)

### **Goal Performance**

Goal Conversion Rate 0.63%

€0.00 €0.00

Total Goal Value €0.00

€0.00

€0.00

€0.00

Site Usage