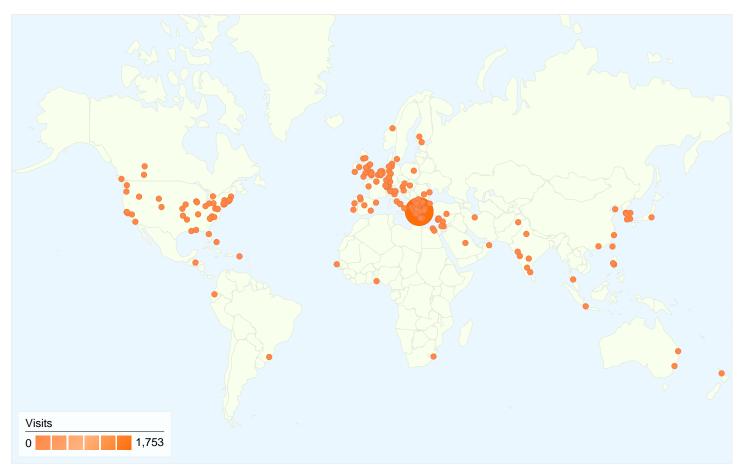

# 2,680 visits came from 302 cities

| Visits<br>2,680<br>Previous:<br>3,287 (-18.47%) | Pages/Visit 3.83 Previous: 3.25 (17.95%) | <b>00:01:</b> Previous: | Avg. Time on Site 00:01:41 Previous: 00:01:25 (19.62%) |                      | <b>63.40</b> Previous | Bounce Rate<br>63.40%<br>Previous:<br>67.60% (-6.22%) |  |
|-------------------------------------------------|------------------------------------------|-------------------------|--------------------------------------------------------|----------------------|-----------------------|-------------------------------------------------------|--|
| City                                            |                                          | Visits                  | Pages/Visit                                            | Avg. Time on<br>Site | % New Visits          | Bounce Rate                                           |  |
| Athens                                          |                                          |                         |                                                        |                      |                       |                                                       |  |
| October 1, 2009 - Dec                           | cember 31, 2009                          | 1,753                   | 3.60                                                   | 00:01:36             | 52.99%                | 64.80%                                                |  |
| July 1, 2009 - Septem                           | nber 30, 2009                            | 1,918                   | 3.43                                                   | 00:01:38             | 66.84%                | 67.00%                                                |  |
| % Change                                        |                                          | -8.60%                  | 4.82%                                                  | -1.67%               | -20.71%               | -3.27%                                                |  |
| Thessaloniki                                    |                                          |                         |                                                        |                      |                       |                                                       |  |
| October 1, 2009 - Dec                           | cember 31, 2009                          | 152                     | 3.61                                                   | 00:01:24             | 88.16%                | 59.87%                                                |  |
| July 1, 2009 - Septem                           | ber 30, 2009                             | 163                     | 3.54                                                   | 00:01:27             | 87.12%                | 63.19%                                                |  |
| % Change                                        |                                          | -6.75%                  | 1.85%                                                  | -3.26%               | 1.20%                 | -5.26%                                                |  |
| Patrai                                          |                                          |                         |                                                        |                      |                       |                                                       |  |
| October 1, 2009 - Dec                           | cember 31, 2009                          | 147                     | 2.90                                                   | 00:01:14             | 87.07%                | 75.51%                                                |  |