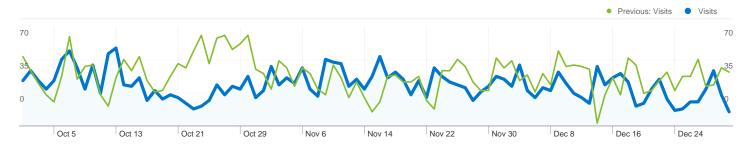

#### Site Usage

Mc 2,680 Visits

Previous: 3,287 (-18.47%)

10,276 Pageviews

Previous: 10,685 (-3.83%)

Previous: 3.25 (17.95%)

Previous: 67.60% (-6.22%)

00:01:41 Avg. Time on Site

### 1,720 people visited this site

Warman 2,680 Visits

Previous: 3,287 (-18.47%)

1,720 Absolute Unique Visitors

Previous: 2,470 (-30.36%)

Mindland 10,276 Pageviews

Previous: 10,685 (-3.83%)

3.83 Average Pageviews

Previous: 3.25 (17.95%)

00:01:41 Time on Site

Previous: 00:01:25 (19.62%)

63.40% Bounce Rate

Previous: 67.60% (-6.22%)

61.27% New Visits

Previous: 72.68% (-15.70%)