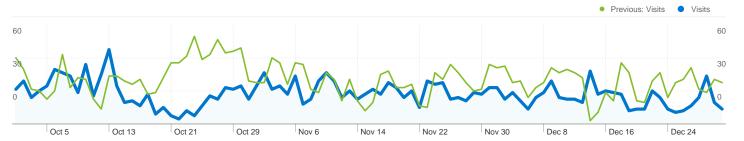

#### Site Usage

Mc 2,680 Visits

Previous: 3,287 (-18.47%)

10,276 Pageviews

Previous: 10,685 (-3.83%)

Previous: 3.25 (17.95%)

Previous: 67.60% (-6.22%)

00:01:41 Avg. Time on Site

### 1,720 people visited this site

Warman 2,680 Visits

Previous: 3,287 (-18.47%)

1,720 Absolute Unique Visitors

Previous: 2,470 (-30.36%)

Mindland 10,276 Pageviews

Previous: 10,685 (-3.83%)

3.83 Average Pageviews