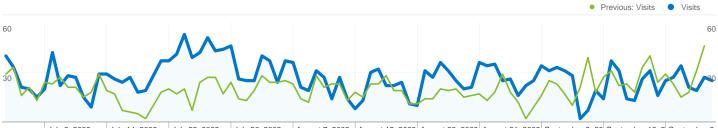

# Visitors Overview

Comparing to: Apr 1, 2009 - Jun 30, 2009

July 6, 2009 July 14, 2009 July 22, 2009 July 30, 2009 August 7, 2009 August 15, 2009 August 23, 2009 August 31, 2009 September 8, 20 September 16, 2 September 24

## 2,470 people visited this site

### 1,287 Visits

Previous: 2,540 (29.41%)