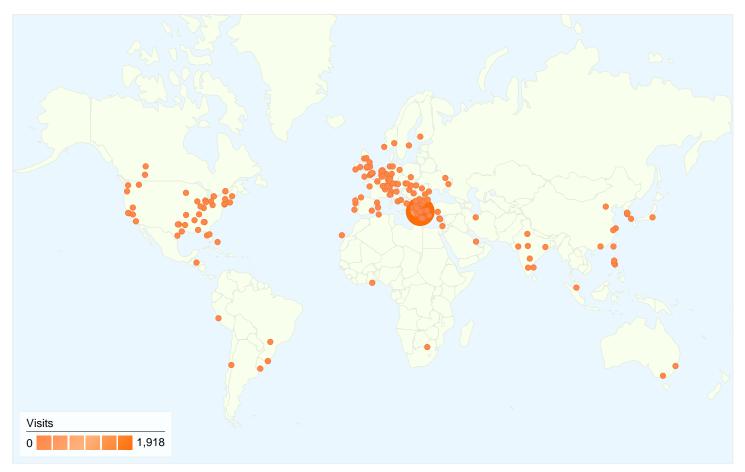

# palimpsest.gr Map Overlay

# 3,287 visits came from 316 cities

| Visits<br>3,287<br>Previous:<br>2,540 (29.41%) | Pages/Visit<br>3.25<br>Previous:<br>3.75 (-13.21%) | 00:01:<br>Previous: | Avg. Time on Site % New Visits   00:01:25 72.74%   Previous: 90:01:23 (2.09%)   00:01:23 (2.09%) 69.65% (4.44%) |                      | Bounce<br>67.60<br>Previous<br>61.779 | %           |
|------------------------------------------------|----------------------------------------------------|---------------------|-----------------------------------------------------------------------------------------------------------------|----------------------|---------------------------------------|-------------|
| City                                           |                                                    | Visits              | Pages/Visit                                                                                                     | Avg. Time on<br>Site | % New Visits                          | Bounce Rate |
| Athens                                         |                                                    |                     |                                                                                                                 |                      |                                       |             |
| July 1, 2009 - Septem                          | ber 30, 2009                                       | 1,918               | 3.43                                                                                                            | 00:01:38             | 66.84%                                | 67.00%      |
| April 1, 2009 - June 3                         | 0, 2009                                            | 1,624               | 3.50                                                                                                            | 00:01:19             | 65.27%                                | 62.81%      |
| % Change                                       |                                                    | 18.10%              | -1.88%                                                                                                          | 24.10%               | 2.40%                                 | 6.67%       |
| Patrai                                         |                                                    |                     |                                                                                                                 |                      |                                       |             |
| July 1, 2009 - Septem                          | ber 30, 2009                                       | 489                 | 1.78                                                                                                            | 00:00:41             | 92.23%                                | 78.53%      |
| April 1, 2009 - June 3                         | 0, 2009                                            | 139                 | 3.44                                                                                                            | 00:01:12             | 80.58%                                | 67.63%      |
| % Change                                       |                                                    | 251.80%             | -48.26%                                                                                                         | -43.04%              | 14.46%                                | 16.12%      |
| Thessaloniki                                   |                                                    |                     |                                                                                                                 |                      |                                       |             |
| July 1, 2009 - Septerr                         | ber 30, 2009                                       | 163                 | 3.54                                                                                                            | 00:01:27             | 87.12%                                | 63.19%      |

| April 1, 2009 - June 30, 2009     | 183     | 5.14    | 00:01:42 | 87.43%  | 55.74%        |
|-----------------------------------|---------|---------|----------|---------|---------------|
| % Change                          | -10.93% | -31.16% | -15.03%  | -0.36%  | 13.37%        |
| Chalandri                         |         |         |          |         |               |
| July 1, 2009 - September 30, 2009 | 97      | 3.19    | 00:01:55 | 28.87%  | 57.73%        |
| April 1, 2009 - June 30, 2009     | 91      | 3.34    | 00:01:28 | 25.27%  | 67.03%        |
| % Change                          | 6.59%   | -4.64%  | 31.57%   | 14.21%  | -13.88%       |
| Nea Ionia                         |         |         |          |         |               |
| July 1, 2009 - September 30, 2009 | 90      | 3.80    | 00:01:16 | 31.11%  | 68.89%        |
| April 1, 2009 - June 30, 2009     | 70      | 4.44    | 00:02:06 | 40.00%  | 60.00%        |
| % Change                          | 28.57%  | -14.47% | -39.79%  | -22.22% | 14.81%        |
| Nea Smirni                        |         |         |          |         |               |
| July 1, 2009 - September 30, 2009 | 31      | 5.03    | 00:00:36 | 93.55%  | 64.52%        |
| April 1, 2009 - June 30, 2009     | 6       | 1.17    | 00:00:11 | 100.00% | 83.33%        |
| % Change                          | 416.67% | 331.34% | 237.50%  | -6.45%  | -22.58%       |
| Iraklion                          |         |         |          |         |               |
| July 1, 2009 - September 30, 2009 | 29      | 5.41    | 00:02:40 | 96.55%  | 51.72%        |
| April 1, 2009 - June 30, 2009     | 32      | 4.75    | 00:01:45 | 100.00% | 56.25%        |
| % Change                          | -9.38%  | 13.97%  | 51.63%   | -3.45%  | -8.05%        |
| Nicosia                           |         |         |          |         |               |
| July 1, 2009 - September 30, 2009 | 29      | 3.24    | 00:01:34 | 86.21%  | 58.62%        |
| April 1, 2009 - June 30, 2009     | 14      | 2.64    | 00:00:31 | 71.43%  | 64.29%        |
| % Change                          | 107.14% | 22.65%  | 206.91%  | 20.69%  | -8.81%        |
| Sparti                            |         |         |          |         |               |
| July 1, 2009 - September 30, 2009 | 26      | 3.23    | 00:00:29 | 80.77%  | 57.69%        |
| April 1, 2009 - June 30, 2009     | 11      | 2.18    | 00:02:40 | 100.00% | 54.55%        |
| % Change                          | 136.36% | 48.08%  | -81.85%  | -19.23% | 5.77%         |
| Kallithea                         |         |         |          |         |               |
| July 1, 2009 - September 30, 2009 | 22      | 6.55    | 00:02:21 | 68.18%  | 59.09%        |
| April 1, 2009 - June 30, 2009     | 8       | 2.38    | 00:00:20 | 100.00% | 75.00%        |
| % Change                          | 175.00% | 175.60% | 619.40%  | -31.82% | -21.21%       |
|                                   |         |         |          |         | 1 - 10 of 316 |