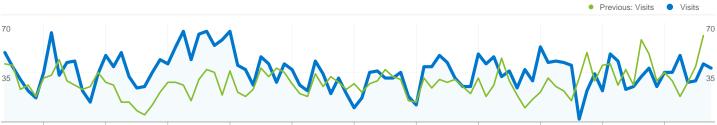

# Visitors Overview

Comparing to: Apr 1, 2009 - Jun 30, 2009

July 6, 2009 July 14, 2009 July 22, 2009 July 30, 2009 August 7, 2009 August 15, 2009 August 23, 2009 August 31, 2009 September 8, 20 September 16, 2 September 24

## 2,470 people visited this site

### 1,287 Visits

Previous: 2,540 (29.41%)

#### 2,470 Absolute Unique Visitors

Previous: 1,836 (34.53%)