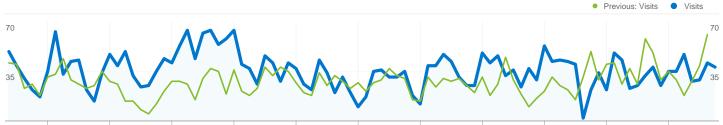

# All Traffic Sources

July 6, 2009 July 14, 2009 July 22, 2009 July 30, 2009 August 7, 2009 August 15, 2009 August 23, 2009 August 31, 2009 September 8, 20 September 16, 2 September 24

## All traffic sources sent 3,287 visits via 64 sources and mediums

| Visits<br>3,287<br>Previous:<br>2,540 (29.41%) | Pages/Visit<br>3.25<br>Previous:<br>3.75 (-13.21%) | 00:01:<br>Previous: | ne on Site<br>25<br>3 (2.09%) | % New Visits<br>72.74%<br>Previous:<br>69.65% (4.44%) | Bounce<br>67.60<br>Previous:<br>61.779 | %           |
|------------------------------------------------|----------------------------------------------------|---------------------|-------------------------------|-------------------------------------------------------|----------------------------------------|-------------|
| Source/Medium                                  |                                                    | Visits              | Pages/Visit                   | Avg. Time on<br>Site                                  | % New Visits                           | Bounce Rate |
| google / organic                               |                                                    |                     |                               |                                                       |                                        |             |
| July 1, 2009 - Septer                          | nber 30, 2009                                      | 2,363               | 2.63                          | 00:00:54                                              | 82.10%                                 | 74.65%      |
| April 1, 2009 - June 3                         | 30, 2009                                           | 1,724               | 3.35                          | 00:01:09                                              | 73.26%                                 | 66.88%      |
| % Change                                       |                                                    | 37.06%              | -21.61%                       | -21.39%                                               | 12.07%                                 | 11.62%      |
| (direct) / (none)                              |                                                    |                     |                               |                                                       |                                        |             |
| July 1, 2009 - Septen                          | nber 30, 2009                                      | 255                 | 4.43                          | 00:01:50                                              | 57.65%                                 | 53.33%      |
| April 1, 2009 - June 3                         | 30, 2009                                           | 314                 | 4.74                          | 00:01:45                                              | 62.42%                                 | 53.50%      |
| % Change                                       |                                                    | -18.79%             | -6.55%                        | 4.93%                                                 | -7.65%                                 | -0.32%      |
| partnerpage.google.c                           | com / referral                                     |                     |                               |                                                       |                                        |             |
| July 1, 2009 - Septer                          | nber 30, 2009                                      | 248                 | 5.22                          | 00:05:49                                              | 1.21%                                  | 42.74%      |
| April 1, 2009 - June 3                         | 30, 2009                                           | 76                  | 2.11                          | 00:02:23                                              | 0.00%                                  | 67.11%      |
| % Change                                       |                                                    | 226.32%             | 148.03%                       | 144.42%                                               | 100.00%                                | -36.31%     |
| greekarchitects.gr / re                        | eferral                                            |                     |                               |                                                       |                                        |             |
| July 1, 2009 - Septer                          | nber 30, 2009                                      | 125                 | 6.02                          | 00:01:40                                              | 53.60%                                 | 40.80%      |
| April 1, 2009 - June 3                         | 30, 2009                                           | 188                 | 6.58                          | 00:02:11                                              | 63.83%                                 | 36.70%      |
| % Change                                       |                                                    | -33.51%             | -8.45%                        | -23.59%                                               | -16.03%                                | 11.17%      |
| bing / organic                                 |                                                    |                     |                               |                                                       |                                        |             |
| July 1, 2009 - Septer                          | nber 30, 2009                                      | 51                  | 4.65                          | 00:01:27                                              | 94.12%                                 | 66.67%      |
| April 1, 2009 - June 3                         | 30, 2009                                           | 15                  | 2.00                          | 00:00:59                                              | 93.33%                                 | 66.67%      |
| % Change                                       |                                                    | 240.00%             | 132.35%                       | 47.13%                                                | 0.84%                                  | 0.00%       |
| find.in.gr / referral                          |                                                    |                     |                               |                                                       |                                        |             |
| July 1, 2009 - Septen                          | nber 30, 2009                                      | 37                  | 2.08                          | 00:00:19                                              | 100.00%                                | 72.97%      |