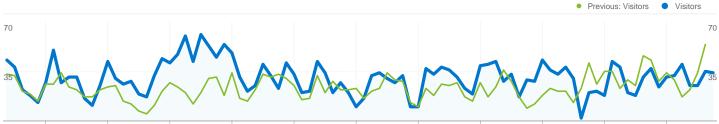

# Visitors Overview

Comparing to: Apr 1, 2009 - Jun 30, 2009

July 6, 2009 July 14, 2009 July 22, 2009 July 30, 2009 August 7, 2009 August 15, 2009 August 23, 2009 August 31, 2009 September 8, 20 September 16, 2 September 24

## 2,470 people visited this site

#### 2,470 Absolute Unique Visitors

Previous: 1,836 (34.53%)