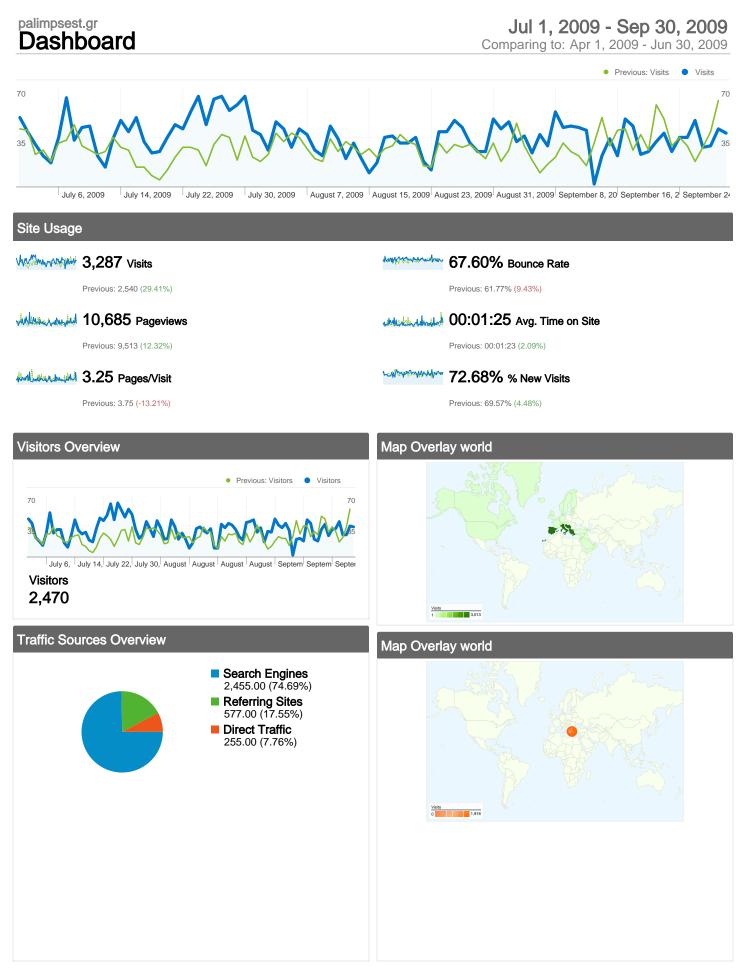

## 2,470 people visited this site

### 1,287 Visits

Previous: 2,540 (29.41%)

#### 2,470 Absolute Unique Visitors

Previous: 1,836 (34.53%)

#### 10,685 Pageviews

Previous: 9,513 (12.32%)

#### 3.25 Average Pageviews

Previous: 3.75 (-13.21%)

#### 00:01:25 Time on Site

Previous: 00:01:23 (2.09%)

67.60% Bounce Rate

Previous: 61.77% (9.43%)

### 72.68% New Visits

Previous: 69.57% (4.48%)

## palimpsest.gr Traffic Sources Overview

## Jul 1, 2009 - Sep 30, 2009

Search Engines 2,455.00 (74.69%)

Referring Sites 577.00 (17.55%)

Direct Traffic 255.00 (7.76%)

Comparing to: Apr 1, 2009 - Jun 30, 2009

July 6, 2009 July 14, 2009 July 22, 2009 July 30, 2009 August 7, 2009 August 15, 2009 August 23, 2009 August 31, 2009 September 8, 20 September 16, 2 September 24

## All traffic sources sent a total of 3,287 visits

#### 7.76% Direct Traffic

Previous: 12.36% (-37.25%)

Million 17.55% Referring Sites

Previous: 16.26% (7.96%)

#### W 74.69% Search Engines

Previous: 71.38% (4.64%)

## All traffic sources sent 3,287 visits via 64 sources and mediums

| Visits<br>3,287<br>Previous:<br>2,540 (29.41%) | Pages/Visit<br>3.25<br>Previous:<br>3.75 (-13.21%) | 00:01:<br>Previous: | ne on Site<br>25<br>3 (2.09%) | % New Visits<br>72.74%<br>Previous:<br>69.65% (4.44%) | Bounce<br>67.60<br>Previous:<br>61.779 | %           |
|------------------------------------------------|----------------------------------------------------|---------------------|-------------------------------|-------------------------------------------------------|----------------------------------------|-------------|
| Source/Medium                                  |                                                    | Visits              | Pages/Visit                   | Avg. Time on<br>Site                                  | % New Visits                           | Bounce Rate |
| google / organic                               |                                                    |                     |                               |                                                       |                                        |             |
| July 1, 2009 - Septer                          | nber 30, 2009                                      | 2,363               | 2.63                          | 00:00:54                                              | 82.10%                                 | 74.65%      |
| April 1, 2009 - June 3                         | 30, 2009                                           | 1,724               | 3.35                          | 00:01:09                                              | 73.26%                                 | 66.88%      |
| % Change                                       |                                                    | 37.06%              | -21.61%                       | -21.39%                                               | 12.07%                                 | 11.62%      |
| (direct) / (none)                              |                                                    |                     |                               |                                                       |                                        |             |
| July 1, 2009 - Septen                          | nber 30, 2009                                      | 255                 | 4.43                          | 00:01:50                                              | 57.65%                                 | 53.33%      |
| April 1, 2009 - June 3                         | 30, 2009                                           | 314                 | 4.74                          | 00:01:45                                              | 62.42%                                 | 53.50%      |
| % Change                                       |                                                    | -18.79%             | -6.55%                        | 4.93%                                                 | -7.65%                                 | -0.32%      |
| partnerpage.google.c                           | com / referral                                     |                     |                               |                                                       |                                        |             |
| July 1, 2009 - Septer                          | nber 30, 2009                                      | 248                 | 5.22                          | 00:05:49                                              | 1.21%                                  | 42.74%      |
| April 1, 2009 - June 3                         | 30, 2009                                           | 76                  | 2.11                          | 00:02:23                                              | 0.00%                                  | 67.11%      |
| % Change                                       |                                                    | 226.32%             | 148.03%                       | 144.42%                                               | 100.00%                                | -36.31%     |
| greekarchitects.gr / re                        | eferral                                            |                     |                               |                                                       |                                        |             |
| July 1, 2009 - Septer                          | nber 30, 2009                                      | 125                 | 6.02                          | 00:01:40                                              | 53.60%                                 | 40.80%      |
| April 1, 2009 - June 3                         | 30, 2009                                           | 188                 | 6.58                          | 00:02:11                                              | 63.83%                                 | 36.70%      |
| % Change                                       |                                                    | -33.51%             | -8.45%                        | -23.59%                                               | -16.03%                                | 11.17%      |
| bing / organic                                 |                                                    |                     |                               |                                                       |                                        |             |
| July 1, 2009 - Septer                          | nber 30, 2009                                      | 51                  | 4.65                          | 00:01:27                                              | 94.12%                                 | 66.67%      |
| April 1, 2009 - June 3                         | 30, 2009                                           | 15                  | 2.00                          | 00:00:59                                              | 93.33%                                 | 66.67%      |
| % Change                                       |                                                    | 240.00%             | 132.35%                       | 47.13%                                                | 0.84%                                  | 0.00%       |
| find.in.gr / referral                          |                                                    |                     |                               |                                                       |                                        |             |
| July 1, 2009 - Septen                          | nber 30, 2009                                      | 37                  | 2.08                          | 00:00:19                                              | 100.00%                                | 72.97%      |

# palimpsest.gr Map Overlay

# 3,287 visits came from 17 sub continent regions

| Vioito                                         | DogooAlioit                                        | Aver Time on Oite   |             |                                                       | Daumas                         | Bounce Rate |  |
|------------------------------------------------|----------------------------------------------------|---------------------|-------------|-------------------------------------------------------|--------------------------------|-------------|--|
| Visits<br>3,287<br>Previous:<br>2,540 (29.41%) | Pages/Visit<br>3.25<br>Previous:<br>3.75 (-13.21%) | 00:01:<br>Previous: |             | % New Visits<br>72.74%<br>Previous:<br>69.65% (4.44%) | 67.60 <sup>e</sup><br>Previous | %           |  |
| Sub Continent Region                           |                                                    | Visits              | Pages/Visit | Avg. Time on<br>Site                                  | % New Visits                   | Bounce Rate |  |
| Southern Europe                                |                                                    |                     |             |                                                       |                                |             |  |
| July 1, 2009 - Septem                          | per 30, 2009                                       | 3,013               | 3.21        | 00:01:26                                              | 71.62%                         | 67.91%      |  |
| April 1, 2009 - June 30                        | , 2009                                             | 2,301               | 3.81        | 00:01:26                                              | 68.01%                         | 61.97%      |  |
| % Change                                       |                                                    | 30.94%              | -15.62%     | -0.38%                                                | 5.31%                          | 9.57%       |  |
| Western Europe                                 |                                                    |                     |             |                                                       |                                |             |  |
| July 1, 2009 - Septem                          | per 30, 2009                                       | 56                  | 3.18        | 00:00:41                                              | 91.07%                         | 69.64%      |  |
| April 1, 2009 - June 30                        | , 2009                                             | 53                  | 2.58        | 00:00:42                                              | 84.91%                         | 64.15%      |  |
| % Change                                       |                                                    | 5.66%               | 22.97%      | -3.01%                                                | 7.26%                          | 8.56%       |  |
| Northern America                               |                                                    |                     |             |                                                       |                                |             |  |
| July 1, 2009 - Septem                          | per 30, 2009                                       | 53                  | 4.75        | 00:01:00                                              | 100.00%                        | 66.04%      |  |

# 3,287 visits came from 316 cities

| Visits<br>3,287<br>Previous:<br>2,540 (29.41%) | Pages/Visit<br>3.25<br>Previous:<br>3.75 (-13.21%) | 00:01:<br>Previous: | Avg. Time on Site % New Visits   00:01:25 72.74%   Previous: 90:01:23 (2.09%)   00:01:23 (2.09%) 69.65% (4.44%) |                      | Bounce<br>67.60<br>Previous<br>61.779 | %           |
|------------------------------------------------|----------------------------------------------------|---------------------|-----------------------------------------------------------------------------------------------------------------|----------------------|---------------------------------------|-------------|
| City                                           |                                                    | Visits              | Pages/Visit                                                                                                     | Avg. Time on<br>Site | % New Visits                          | Bounce Rate |
| Athens                                         |                                                    |                     |                                                                                                                 |                      |                                       |             |
| July 1, 2009 - Septem                          | ber 30, 2009                                       | 1,918               | 3.43                                                                                                            | 00:01:38             | 66.84%                                | 67.00%      |
| April 1, 2009 - June 3                         | 0, 2009                                            | 1,624               | 3.50                                                                                                            | 00:01:19             | 65.27%                                | 62.81%      |
| % Change                                       |                                                    | 18.10%              | -1.88%                                                                                                          | 24.10%               | 2.40%                                 | 6.67%       |
| Patrai                                         |                                                    |                     |                                                                                                                 |                      |                                       |             |
| July 1, 2009 - Septem                          | ber 30, 2009                                       | 489                 | 1.78                                                                                                            | 00:00:41             | 92.23%                                | 78.53%      |
| April 1, 2009 - June 3                         | 0, 2009                                            | 139                 | 3.44                                                                                                            | 00:01:12             | 80.58%                                | 67.63%      |
| % Change                                       |                                                    | 251.80%             | -48.26%                                                                                                         | -43.04%              | 14.46%                                | 16.12%      |
| Thessaloniki                                   |                                                    |                     |                                                                                                                 |                      |                                       |             |
| July 1, 2009 - Septerr                         | ber 30, 2009                                       | 163                 | 3.54                                                                                                            | 00:01:27             | 87.12%                                | 63.19%      |

### palimpsest.gr Content Overview

Comparing to: Apr 1, 2009 - Jun 30, 2009

## Pages on this site were viewed a total of 10,685 times

#### 7,485 Unique Views

Previous: 6,620 (13.07%)

Previous: 61.77% (9.43%)