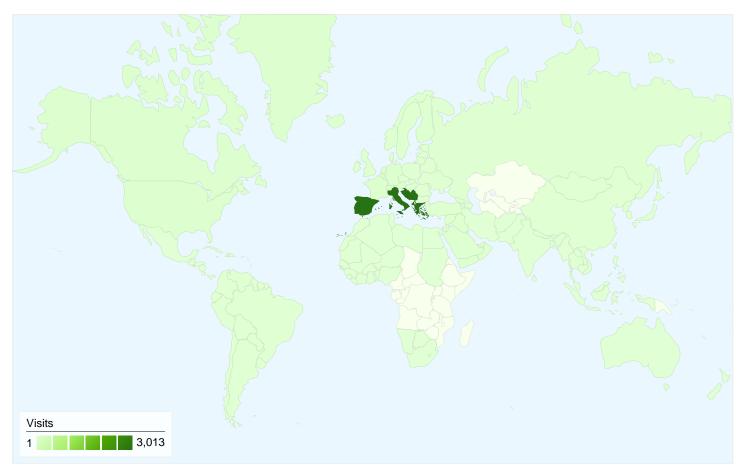

# palimpsest.gr Map Overlay

# 3,287 visits came from 17 sub continent regions

| Vioito                                         | DogooAlioit                                        | Aver Time on Oite   |             |                                                       | Daumas                         | Bounce Rate |  |
|------------------------------------------------|----------------------------------------------------|---------------------|-------------|-------------------------------------------------------|--------------------------------|-------------|--|
| Visits<br>3,287<br>Previous:<br>2,540 (29.41%) | Pages/Visit<br>3.25<br>Previous:<br>3.75 (-13.21%) | 00:01:<br>Previous: |             | % New Visits<br>72.74%<br>Previous:<br>69.65% (4.44%) | 67.60 <sup>e</sup><br>Previous | %           |  |
| Sub Continent Region                           |                                                    | Visits              | Pages/Visit | Avg. Time on<br>Site                                  | % New Visits                   | Bounce Rate |  |
| Southern Europe                                |                                                    |                     |             |                                                       |                                |             |  |
| July 1, 2009 - Septem                          | per 30, 2009                                       | 3,013               | 3.21        | 00:01:26                                              | 71.62%                         | 67.91%      |  |
| April 1, 2009 - June 30                        | , 2009                                             | 2,301               | 3.81        | 00:01:26                                              | 68.01%                         | 61.97%      |  |
| % Change                                       |                                                    | 30.94%              | -15.62%     | -0.38%                                                | 5.31%                          | 9.57%       |  |
| Western Europe                                 |                                                    |                     |             |                                                       |                                |             |  |
| July 1, 2009 - Septem                          | per 30, 2009                                       | 56                  | 3.18        | 00:00:41                                              | 91.07%                         | 69.64%      |  |
| April 1, 2009 - June 30                        | , 2009                                             | 53                  | 2.58        | 00:00:42                                              | 84.91%                         | 64.15%      |  |
| % Change                                       |                                                    | 5.66%               | 22.97%      | -3.01%                                                | 7.26%                          | 8.56%       |  |
| Northern America                               |                                                    |                     |             |                                                       |                                |             |  |
| July 1, 2009 - Septem                          | per 30, 2009                                       | 53                  | 4.75        | 00:01:00                                              | 100.00%                        | 66.04%      |  |

| April 1, 2009 - June 30, 2009     | 49     | 3.24    | 00:00:28 | 100.00% | 59.18%       |
|-----------------------------------|--------|---------|----------|---------|--------------|
| % Change                          | 8.16%  | 46.53%  | 115.66%  | 0.00%   | 11.58%       |
| Western Asia                      |        |         |          |         |              |
| July 1, 2009 - September 30, 2009 | 43     | 2.95    | 00:01:13 | 81.40%  | 65.12%       |
| April 1, 2009 - June 30, 2009     | 24     | 2.62    | 00:00:38 | 83.33%  | 54.17%       |
| % Change                          | 79.17% | 12.51%  | 94.02%   | -2.33%  | 20.21%       |
| Northern Europe                   |        |         |          |         |              |
| July 1, 2009 - September 30, 2009 | 42     | 3.38    | 00:01:45 | 88.10%  | 59.52%       |
| April 1, 2009 - June 30, 2009     | 40     | 4.08    | 00:01:40 | 85.00%  | 60.00%       |
| % Change                          | 5.00%  | -17.03% | 5.53%    | 3.64%   | -0.79%       |
| Eastern Europe                    |        |         |          |         |              |
| July 1, 2009 - September 30, 2009 | 22     | 5.14    | 00:02:04 | 81.82%  | 54.55%       |
| April 1, 2009 - June 30, 2009     | 20     | 4.45    | 00:00:52 | 75.00%  | 45.00%       |
| % Change                          | 10.00% | 15.42%  | 140.61%  | 9.09%   | 21.21%       |
| South America                     |        |         |          |         |              |
| July 1, 2009 - September 30, 2009 | 18     | 4.28    | 00:00:29 | 22.22%  | 83.33%       |
| April 1, 2009 - June 30, 2009     | 19     | 1.58    | 00:00:44 | 52.63%  | 84.21%       |
| % Change                          | -5.26% | 170.93% | -33.22%  | -57.78% | -1.04%       |
| Eastern Asia                      |        |         |          |         |              |
| July 1, 2009 - September 30, 2009 | 14     | 3.00    | 00:03:17 | 71.43%  | 42.86%       |
| April 1, 2009 - June 30, 2009     | 14     | 4.07    | 00:01:37 | 78.57%  | 50.00%       |
| % Change                          | 0.00%  | -26.32% | 104.00%  | -9.09%  | -14.29%      |
| Southern Asia                     |        |         |          |         |              |
| July 1, 2009 - September 30, 2009 | 7      | 1.14    | 00:00:18 | 100.00% | 85.71%       |
| April 1, 2009 - June 30, 2009     | 7      | 1.71    | 00:00:41 | 100.00% | 42.86%       |
| % Change                          | 0.00%  | -33.33% | -56.40%  | 0.00%   | 100.00%      |
| South-Eastern Asia                |        |         |          |         |              |
| July 1, 2009 - September 30, 2009 | 6      | 4.67    | 00:00:56 | 100.00% | 66.67%       |
| April 1, 2009 - June 30, 2009     | 4      | 1.25    | 00:00:05 | 100.00% | 75.00%       |
| % Change                          | 50.00% | 273.33% | 963.49%  | 0.00%   | -11.11%      |
|                                   |        |         |          |         | 1 - 10 of 17 |