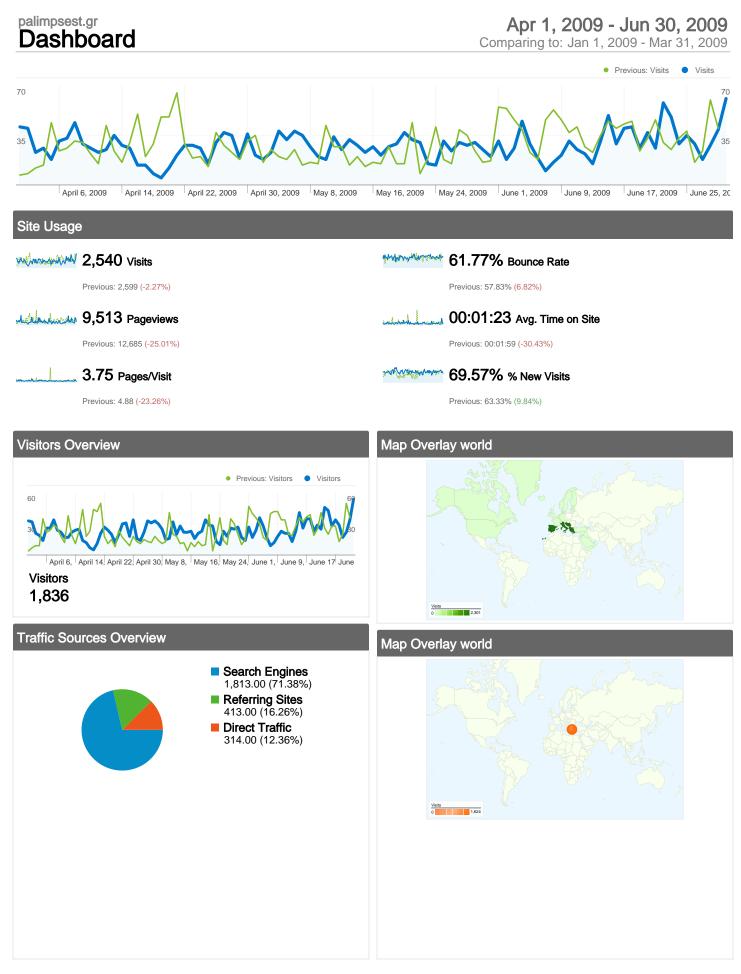

# visitors Overview

### Apr 1, 2009 - Jun 30, 2009

Comparing to: Jan 1, 2009 - Mar 31, 2009

## 1,836 people visited this site

#### 2,540 Visits

Previous: 2,599 (-2.27%)

#### 1,836 Absolute Unique Visitors

Previous: 1,709 (7.43%)

#### 10 9,513 Pageviews

Previous: 12,685 (-25.01%)

Previous: 4.88 (-23.26%)

Previous: 00:01:59 (-30.43%)

Previous: 63.33% (9.84%)

#### palimpsest.gr Traffic Sources Overview

#### Apr 1, 2009 - Jun 30, 2009

Search Engines 1,813.00 (71.38%)

Referring Sites 413.00 (16.26%)

Direct Traffic 314.00 (12.36%)

Comparing to: Jan 1, 2009 - Mar 31, 2009

#### 12.36% Direct Traffic

Previous: 17.70% (-30.15%)

16.26% Referring Sites

Previous: 22.74% (-28.50%)

#### Machine 71.38% Search Engines

Previous: 59.56% (19.84%)