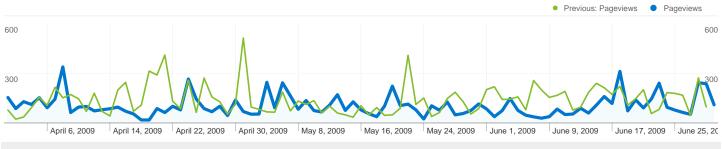

#### palimpsest.gr Content Overview

Comparing to: Jan 1, 2009 - Mar 31, 2009

### Pages on this site were viewed a total of 9,513 times

#### Mithania 9,513 Pageviews

Previous: 12,685 (-25.01%)