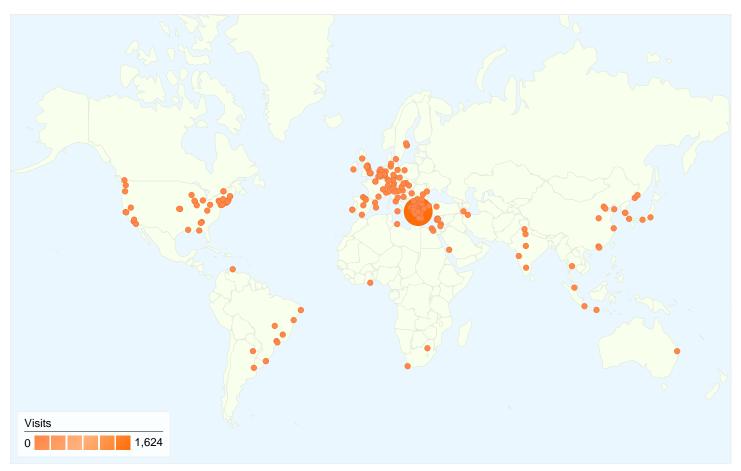

# palimpsest.gr Map Overlay

# 2,540 visits came from 324 cities

| Site Usage                                     |                                                    |                     |             |                                                       |                                       |             |
|------------------------------------------------|----------------------------------------------------|---------------------|-------------|-------------------------------------------------------|---------------------------------------|-------------|
| Visits<br>2,540<br>Previous:<br>2,599 (-2.27%) | Pages/Visit<br>3.75<br>Previous:<br>4.88 (-23.26%) | 00:01:<br>Previous: | -           | % New Visits<br>69.65%<br>Previous:<br>63.37% (9.90%) | Bounce<br>61.77<br>Previous<br>57.839 | %           |
| City                                           |                                                    | Visits              | Pages/Visit | Avg. Time on<br>Site                                  | % New Visits                          | Bounce Rate |
| Athens                                         |                                                    |                     |             |                                                       |                                       |             |
| April 1, 2009 - June 3                         | 0, 2009                                            | 1,624               | 3.50        | 00:01:19                                              | 65.27%                                | 62.81%      |
| January 1, 2009 - Ma                           | rch 31, 2009                                       | 1,832               | 4.62        | 00:01:58                                              | 57.31%                                | 59.12%      |
| % Change                                       |                                                    | -11.35%             | -24.27%     | -32.85%                                               | 13.88%                                | 6.25%       |
| Thessaloniki                                   |                                                    |                     |             |                                                       |                                       |             |
| April 1, 2009 - June 3                         | 0, 2009                                            | 183                 | 5.14        | 00:01:42                                              | 87.43%                                | 55.74%      |
| January 1, 2009 - Ma                           | rch 31, 2009                                       | 130                 | 3.90        | 00:01:19                                              | 83.85%                                | 60.77%      |
| % Change                                       |                                                    | 40.77%              | 31.85%      | 28.53%                                                | 4.28%                                 | -8.28%      |
| Patrai                                         |                                                    |                     |             |                                                       |                                       |             |
| April 1, 2009 - June 3                         | 0, 2009                                            | 139                 | 3.44        | 00:01:12                                              | 80.58%                                | 67.63%      |

| January 1, 2009 - March 31, 2009 | 49      | 4.55    | 00:01:44 | 93.88%  | 51.02%  |
|----------------------------------|---------|---------|----------|---------|---------|
| % Change                         | 183.67% | -24.44% | -31.13%  | -14.17% | 32.55%  |
| Chalandri                        |         |         |          |         |         |
| April 1, 2009 - June 30, 2009    | 91      | 3.34    | 00:01:28 | 25.27%  | 67.03%  |
| January 1, 2009 - March 31, 2009 | 67      | 14.49   | 00:06:57 | 31.34%  | 41.79%  |
| % Change                         | 35.82%  | -76.95% | -78.96%  | -19.36% | 60.40%  |
| Nea Ionia                        |         |         |          |         |         |
| April 1, 2009 - June 30, 2009    | 70      | 4.44    | 00:02:06 | 40.00%  | 60.00%  |
| January 1, 2009 - March 31, 2009 | 20      | 2.55    | 00:00:33 | 55.00%  | 75.00%  |
| % Change                         | 250.00% | 74.23%  | 278.96%  | -27.27% | -20.00% |
| Iraklion                         |         |         |          |         |         |
| April 1, 2009 - June 30, 2009    | 32      | 4.75    | 00:01:45 | 100.00% | 56.25%  |
| January 1, 2009 - March 31, 2009 | 25      | 4.20    | 00:00:55 | 96.00%  | 60.00%  |
| % Change                         | 28.00%  | 13.10%  | 91.64%   | 4.17%   | -6.25%  |
| Larisa                           |         |         |          |         |         |
| April 1, 2009 - June 30, 2009    | 25      | 6.32    | 00:03:21 | 84.00%  | 52.00%  |
| January 1, 2009 - March 31, 2009 | 25      | 9.92    | 00:02:27 | 84.00%  | 36.00%  |
| % Change                         | 0.00%   | -36.29% | 36.34%   | 0.00%   | 44.44%  |
| London                           |         |         |          |         |         |
| April 1, 2009 - June 30, 2009    | 22      | 2.14    | 00:00:39 | 86.36%  | 63.64%  |
| January 1, 2009 - March 31, 2009 | 14      | 3.43    | 00:00:33 | 78.57%  | 57.14%  |
| % Change                         | 57.14%  | -37.69% | 18.20%   | 9.92%   | 11.36%  |
| Nicosia                          |         |         |          |         |         |
| April 1, 2009 - June 30, 2009    | 14      | 2.64    | 00:00:31 | 71.43%  | 64.29%  |
| January 1, 2009 - March 31, 2009 | 12      | 3.58    | 00:00:22 | 91.67%  | 58.33%  |
| % Change                         | 16.67%  | -26.25% | 39.49%   | -22.08% | 10.20%  |
| (not set)                        |         |         |          |         |         |
| April 1, 2009 - June 30, 2009    | 13      | 3.92    | 00:01:36 | 100.00% | 61.54%  |
| January 1, 2009 - March 31, 2009 | 69      | 5.17    | 00:02:14 | 39.13%  | 49.28%  |
| % Change                         | -81.16% | -24.18% | -28.52%  | 155.56% | 24.89%  |