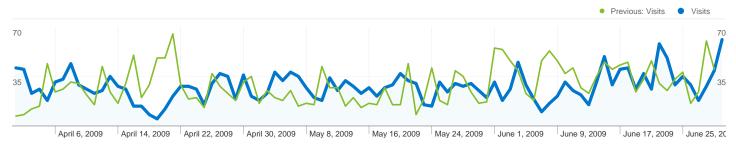

Jun 30, 2009 | 59             | 3.25%    |
| Jan 1, 2009 - Mar 31, 2009        | 105     | 4.04%    | Jan 1, 2009 - Mar 31, 2009 | 23             | 1.49%    |
| % Change                          | -27.62% | -25.94%  | % Change                   | 156.52%        | 119.03%  |
| search (organic)                  |         |          | μουσειο πατρασ             |                |          |

| Apr 1, 2009 - Jun 30, 2009 | 23     | 0.91%  | Apr 1, 2009 - Jun 30, 2009 | 59     | 3.25%  |
|----------------------------|--------|--------|----------------------------|--------|--------|
| Jan 1, 2009 - Mar 31, 2009 | 12     | 0.46%  | Jan 1, 2009 - Mar 31, 2009 | 40     | 2.58%  |
| % Change                   | 91.67% | 96.12% | % Change                   | 47.50% | 25.94% |

# All Traffic Sources



# All traffic sources sent 2,540 visits via 58 sources and mediums

| Visits Pages/Visit   2,540 3.75   Previous: 2,599 (-2.27%)   4.88 (-23.26%) |               | Avg. Time on Site<br>00:01:23<br>Previous:<br>00:01:59 (-30.43%) |             | % New Visits<br>69.65%<br>Previous:<br>63.37% (9.90%) | 61.779<br>Previous: | Bounce Rate<br>61.77%<br>Previous:<br>57.83% (6.82%) |  |
|-----------------------------------------------------------------------------|---------------|------------------------------------------------------------------|-------------|-------------------------------------------------------|---------------------|------------------------------------------------------|--|
| Source/Medium                                                               |               | Visits