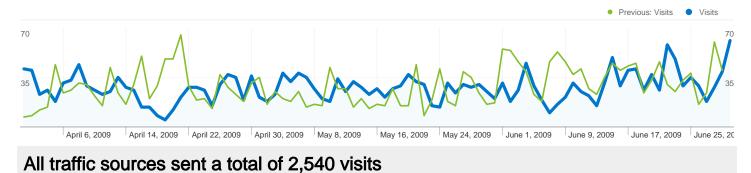

#### 2,540 Visits

Previous: 2,599 (-2.27%)

# All traffic sources sent 2,540 visits via 58 sources and mediums

| Visits Pages/Visit   2,540 3.75   Previous: 2,599 (-2.27%)   4.88 (-23.26%) |               | Avg. Time on Site<br>00:01:23<br>Previous:<br>00:01:59 (-30.43%) |             | % New Visits<br>69.65%<br>Previous:<br>63.37% (9.90%) | 61.779<br>Previous: | Bounce Rate<br>61.77%<br>Previous:<br>57.83% (6.82%) |  |
|-----------------------------------------------------------------------------|---------------|------------------------------------------------------------------|-------------|-------------------------------------------------------|---------------------|------------------------------------------------------|--|
| Source/Medium                                                               |               | Visits                                                           | Pages/Visit | Avg. Time on<br>Site                                  | % New Visits        | Bounce Rate                                          |  |
| google / organic                                                            |               |                                                                  |             |                                                       |                     |                                                      |  |
| April 1, 2009 - June 3                                                      | 0, 2009       | 1,724                                                            | 3.35        | 00:01:09                                              | 73.26%              | 66.88%                                               |  |
| January 1, 2009 - Ma                                                        | rch 31, 2009  | 1,463                                                            | 3.74        | 00:01:33                                              | 66.58%              | 64.39%                                               |  |
| % Change                                                                    |               | 17.84%                                                           | -10.41%     | -25.42%                                               | 10.04%              | 3.87%                                                |  |
| (direct) / (none)                                                           |               |                                                                  |             |                                                       |                     |                                                      |  |
| April 1, 2009 - June 3                                                      | 0, 2009       | 314                                                              | 4.74        | 00:01:45                                              | 62.42%              | 53.50%                                               |  |
| January 1, 2009 - Ma                                                        | rch 31, 2009  | 460                                                              | 5.34        | 00:01:56                                              | 63.26%              | 57.39%                                               |  |
| % Change                                                                    |               | -31.74%                                                          | -11.22%     | -9.55%                                                | -1.33%              | -6.77%                                               |  |
| greekarchitects.gr / re                                                     | eferral       |                                                                  |             |                                                       |                     |                                                      |  |
| April 1, 2009 - June 3                                                      | 0, 2009       | 188                                                              | 6.58        | 00:02:11                                              | 63.83%              | 36.70%                                               |  |
| January 1, 2009 - Ma                                                        | rch 31, 2009  | 233                                                              | 6.76        | 00:02:09                                              | 71.24%              | 35.19%                                               |  |
| % Change                                                                    |               | -19.31%                                                          | -2.60%      | 2.15%                                                 | -10.41%             | 4.29%                                                |  |
| partnerpage.google.c                                                        | om / referral |                                                                  |             |                                                       |                     |                                                      |  |
| April 1, 2009 - June 3                                                      | 0, 2009       | 76                                                               | 2.11        | 00:02:23                                              | 0.00%               | 67.11%                                               |  |
| January 1, 2009 - Ma                                                        | rch 31, 2009  | 105                                                              | 10.22       | 00:04:46                                              | 1.90%               | 56.19%                                               |  |
| % Change                                                                    |               | -27.62%                                                          | -79.40%     | -50.13%                                               | -100.00%            | 19.42%                                               |  |
| search / organic                                                            |               |                                                                  |             |                                                       |                     |                                                      |  |
| April 1, 2009 - June 3                                                      | 0, 2009       | 23                                                               | 2.91        | 00:01:33                                              | 95.65%              | 60.87%                                               |  |
| January 1, 2009 - Ma                                                        | rch 31, 2009  | 12                                                               | 3.50        | 00:01:36                                              | 83.33%              | 58.33%                                               |  |
| % Change                                                                    |               | 91.67%                                                           | -16.77%     | -3.54%                                                | 14.78%              | 4.35%                                                |  |
| msn / organic                                                               |               |                                                                  |             |                                                       |                     |                                                      |  |
| April 1, 2009 - June 3                                                      | 0, 2009       | 22                                                               | 4.86        | 00:01:46                                              | 86.36%              | 63.64%                                               |  |