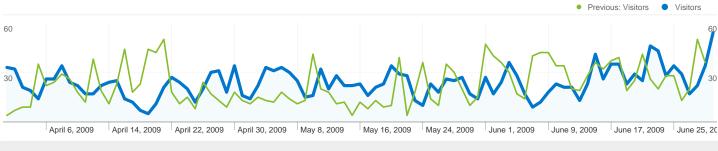

# visitors Overview

## 1,836 people visited this site

#### 1,836 Absolute Unique Visitors

Previous: 1,709 (7.43%)