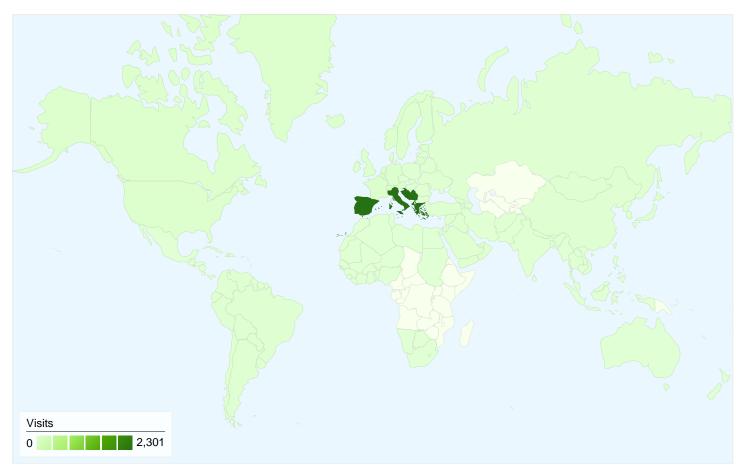

# palimpsest.gr Map Overlay

# 2,540 visits came from 16 sub continent regions

| Site Usage                                     |                                                    |                                                                                                                                                                                                                                                                                                                                                                                                                                                                                                                                                                                                                                                                                                                                                                                                                                                                                                                                                                                                                                                                                                                                                                                                                                                                                                                                                                                                                                                                                                                                                                                                                                                                                                                                                                                                                                                                                                                                                                                                                                                                                                                                   |             |                                       |              |             |
|------------------------------------------------|----------------------------------------------------|-----------------------------------------------------------------------------------------------------------------------------------------------------------------------------------------------------------------------------------------------------------------------------------------------------------------------------------------------------------------------------------------------------------------------------------------------------------------------------------------------------------------------------------------------------------------------------------------------------------------------------------------------------------------------------------------------------------------------------------------------------------------------------------------------------------------------------------------------------------------------------------------------------------------------------------------------------------------------------------------------------------------------------------------------------------------------------------------------------------------------------------------------------------------------------------------------------------------------------------------------------------------------------------------------------------------------------------------------------------------------------------------------------------------------------------------------------------------------------------------------------------------------------------------------------------------------------------------------------------------------------------------------------------------------------------------------------------------------------------------------------------------------------------------------------------------------------------------------------------------------------------------------------------------------------------------------------------------------------------------------------------------------------------------------------------------------------------------------------------------------------------|-------------|---------------------------------------|--------------|-------------|
| Visits<br>2,540<br>Previous:<br>2,599 (-2.27%) | Pages/Visit<br>3.75<br>Previous:<br>4.88 (-23.26%) | 00:01:23 69.65% 6'<br>Previous: Previous: Provious: Proviou |             | Bounce<br>61.77<br>Previous<br>57.839 | %            |             |
| Sub Continent Region                           |                                                    | Visits                                                                                                                                                                                                                                                                                                                                                                                                                                                                                                                                                                                                                                                                                                                                                                                                                                                                                                                                                                                                                                                                                                                                                                                                                                                                                                                                                                                                                                                                                                                                                                                                                                                                                                                                                                                                                                                                                                                                                                                                                                                                                                                            | Pages/Visit | Avg. Time on<br>Site                  | % New Visits | Bounce Rate |
| Southern Europe                                |                                                    |                                                                                                                                                                                                                                                                                                                                                                                                                                                                                                                                                                                                                                                                                                                                                                                                                                                                                                                                                                                                                                                                                                                                                                                                                                                                                                                                                                                                                                                                                                                                                                                                                                                                                                                                                                                                                                                                                                                                                                                                                                                                                                                                   |             |                                       |              |             |
| April 1, 2009 - June 30                        | , 2009                                             | 2,301                                                                                                                                                                                                                                                                                                                                                                                                                                                                                                                                                                                                                                                                                                                                                                                                                                                                                                                                                                                                                                                                                                                                                                                                                                                                                                                                                                                                                                                                                                                                                                                                                                                                                                                                                                                                                                                                                                                                                                                                                                                                                                                             | 3.81        | 00:01:26                              | 68.01%       | 61.97%      |
| January 1, 2009 - Marc                         | h 31, 2009                                         | 2,326                                                                                                                                                                                                                                                                                                                                                                                                                                                                                                                                                                                                                                                                                                                                                                                                                                                                                                                                                                                                                                                                                                                                                                                                                                                                                                                                                                                                                                                                                                                                                                                                                                                                                                                                                                                                                                                                                                                                                                                                                                                                                                                             | 4.98        | 00:02:04                              | 60.19%       | 57.35%      |
| % Change                                       |                                                    | -1.07%                                                                                                                                                                                                                                                                                                                                                                                                                                                                                                                                                                                                                                                                                                                                                                                                                                                                                                                                                                                                                                                                                                                                                                                                                                                                                                                                                                                                                                                                                                                                                                                                                                                                                                                                                                                                                                                                                                                                                                                                                                                                                                                            | -23.59%     | -30.70%                               | 13.00%       | 8.06%       |
| Western Europe                                 |                                                    |                                                                                                                                                                                                                                                                                                                                                                                                                                                                                                                                                                                                                                                                                                                                                                                                                                                                                                                                                                                                                                                                                                                                                                                                                                                                                                                                                                                                                                                                                                                                                                                                                                                                                                                                                                                                                                                                                                                                                                                                                                                                                                                                   |             |                                       |              |             |
| April 1, 2009 - June 30                        | , 2009                                             | 53                                                                                                                                                                                                                                                                                                                                                                                                                                                                                                                                                                                                                                                                                                                                                                                                                                                                                                                                                                                                                                                                                                                                                                                                                                                                                                                                                                                                                                                                                                                                                                                                                                                                                                                                                                                                                                                                                                                                                                                                                                                                                                                                | 2.58        | 00:00:42                              | 84.91%       | 64.15%      |
| January 1, 2009 - Marc                         | h 31, 2009                                         | 46                                                                                                                                                                                                                                                                                                                                                                                                                                                                                                                                                                                                                                                                                                                                                                                                                                                                                                                                                                                                                                                                                                                                                                                                                                                                                                                                                                                                                                                                                                                                                                                                                                                                                                                                                                                                                                                                                                                                                                                                                                                                                                                                | 5.04        | 00:01:24                              | 82.61%       | 50.00%      |
| % Change                                       |                                                    | 15.22%                                                                                                                                                                                                                                                                                                                                                                                                                                                                                                                                                                                                                                                                                                                                                                                                                                                                                                                                                                                                                                                                                                                                                                                                                                                                                                                                                                                                                                                                                                                                                                                                                                                                                                                                                                                                                                                                                                                                                                                                                                                                                                                            | -48.75%     | -50.36%                               | 2.78%        | 28.30%      |
| Northern America                               |                                                    |                                                                                                                                                                                                                                                                                                                                                                                                                                                                                                                                                                                                                                                                                                                                                                                                                                                                                                                                                                                                                                                                                                                                                                                                                                                                                                                                                                                                                                                                                                                                                                                                                                                                                                                                                                                                                                                                                                                                                                                                                                                                                                                                   |             |                                       |              |             |
| April 1, 2009 - June 30                        | , 2009                                             | 49                                                                                                                                                                                                                                                                                                                                                                                                                                                                                                                                                                                                                                                                                                                                                                                                                                                                                                                                                                                                                                                                                                                                                                                                                                                                                                                                                                                                                                                                                                                                                                                                                                                                                                                                                                                                                                                                                                                                                                                                                                                                                                                                | 3.24        | 00:00:28                              | 100.00%      | 59.18%      |

| January 1, 2009 - March 31, 2009 | 96      | 2.89    | 00:00:28 | 94.79%  | 80.21%  |
|----------------------------------|---------|---------|----------|---------|---------|
| % Change                         | -48.96% | 12.46%  | -1.24%   | 5.49%   | -26.21% |
| Northern Europe                  |         |         |          |         |         |
| April 1, 2009 - June 30, 2009    | 40      | 4.08    | 00:01:40 | 85.00%  | 60.00%  |
| January 1, 2009 - March 31, 2009 | 32      | 5.34    | 00:01:26 | 90.62%  | 59.38%  |
| % Change                         | 25.00%  | -23.74% | 15.98%   | -6.21%  | 1.05%   |
| Western Asia                     |         |         |          |         |         |
| April 1, 2009 - June 30, 2009    | 24      | 2.62    | 00:00:38 | 83.33%  | 54.17%  |
| January 1, 2009 - March 31, 2009 | 31      | 4.90    | 00:02:11 | 83.87%  | 51.61%  |
| % Change                         | -22.58% | -46.46% | -71.38%  | -0.64%  | 4.95%   |
| Eastern Europe                   |         |         |          |         |         |
| April 1, 2009 - June 30, 2009    | 20      | 4.45    | 00:00:52 | 75.00%  | 45.00%  |
| January 1, 2009 - March 31, 2009 | 15      | 1.93    | 00:00:40 | 86.67%  | 66.67%  |
| % Change                         | 33.33%  | 130.17% | 28.06%   | -13.46% | -32.50% |
| South America                    |         |         |          |         |         |
| April 1, 2009 - June 30, 2009    | 19      | 1.58    | 00:00:44 | 52.63%  | 84.21%  |
| January 1, 2009 - March 31, 2009 | 5       | 5.40    | 00:00:57 | 100.00% | 60.00%  |
| % Change                         | 280.00% | -70.76% | -22.81%  | -47.37% | 40.35%  |
| Eastern Asia                     |         |         |          |         |         |
| April 1, 2009 - June 30, 2009    | 14      | 4.07    | 00:01:37 | 78.57%  | 50.00%  |
| January 1, 2009 - March 31, 2009 | 8       | 6.50    | 00:01:37 | 75.00%  | 37.50%  |
| % Change                         | 75.00%  | -37.36% | -0.90%   | 4.76%   | 33.33%  |
| Southern Asia                    |         |         |          |         |         |
| April 1, 2009 - June 30, 2009    | 7       | 1.71    | 00:00:41 | 100.00% | 42.86%  |
| January 1, 2009 - March 31, 2009 | 16      | 5.06    | 00:03:05 | 100.00% | 31.25%  |
| % Change                         | -56.25% | -66.14% | -77.66%  | 0.00%   | 37.14%  |
| South-Eastern Asia               |         |         |          |         |         |
| April 1, 2009 - June 30, 2009    | 4       | 1.25    | 00:00:05 | 100.00% | 75.00%  |
| January 1, 2009 - March 31, 2009 | 6       | 4.50    | 00:07:48 | 83.33%  | 50.00%  |
| % Change                         | -33.33% | -72.22% | -98.88%  | 20.00%  | 50.00%  |