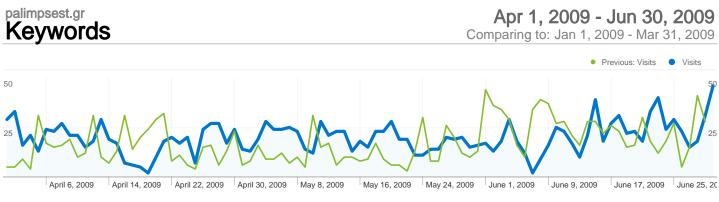

# Search sent 1,813 total visits via 1,237 keywords

| Visits<br>1,813<br>Previous:<br>1,548 (17.12%) | Pages/Visit<br>3.33<br>Previous:<br>3.71 (-10.22%) | Avg. Time on Site<br>00:01:10<br>Previous:<br>00:01:34 (-25.70%) |             | % New Visits<br>74.24%<br>Previous:<br>67.89% (9.35%) | 66.85 <sup>o</sup><br>Previous: | Bounce Rate<br>66.85%<br>Previous:<br>64.15% (4.21%) |  |
|------------------------------------------------|----------------------------------------------------|------------------------------------------------------------------|-------------|-------------------------------------------------------|---------------------------------|------------------------------------------------------|--|
| Keyword                                        |                                                    | Visits                                                           | Pages/Visit | Avg. Time on<br>Site                                  | % New Visits                    | Bounce Rate                                          |  |
| χρηστοσ κακλαμα                                | νησ                                                |                                                                  |             |                                                       |                                 |                                                      |  |
| April 1, 2009 - June                           | 30, 2009                                           | 144                                                              | 1.42        | 00:00:52                                              | 0.00%                           | 86.81%                                               |  |
| January 1, 2009 - Ma                           | arch 31, 2009                                      | 13                                                               | 2.38        | 00:00:31                                              | 7.69%                           | 76.92%                                               |  |
| % Change                                       |                                                    | 1,007.69%                                                        | -40.59%     | 67.62%                                                | -100.00%                        | 12.85%                                               |  |
| εμπορικη τραπεζα                               | καταστηματα                                        |                                                                  |             |                                                       |                                 |                                                      |  |
| April 1, 2009 - June                           | 30, 2009                                           | 127                                                              | 1.46        | 00:00:18                                              | 98.43%                          | 81.10%                                               |  |
| January 1, 2009 - Ma                           | arch 31, 2009                                      | 78                                                               | 1.37        | 00:00:11                                              | 96.15%                          | 78.21%                                               |  |
| % Change                                       |                                                    | 62.82%                                                           | 6.76%       | 65.80%                                                | 2.36%                           | 3.70%                                                |  |
| christos kaklamanis                            |                                                    |                                                                  |             | I I                                                   |                                 |                                                      |  |
| April 1, 2009 - June 3                         | 30, 2009                                           | 116                                                              | 1.47        | 00:00:18                                              | 0.00%                           | 90.52%                                               |  |
| January 1, 2009 - Ma                           | arch 31, 2009                                      | 0                                                                | 0.00        | 00:00:00                                              | 0.00%                           | 0.00%                                                |  |
| % Change                                       |                                                    | 100.00%                                                          | 100.00%     | 100.00%                                               | 0.00%                           | 100.00%                                              |  |
| καταστηματα εμπ                                | ορικησ τραπεζασ                                    |                                                                  |             |                                                       |                                 |                                                      |  |
| April 1, 2009 - June 3                         | 30, 2009                                           | 59                                                               | 1.29        | 00:00:10                                              | 98.31%                          | 77.97%                                               |  |
| January 1, 2009 - Ma                           | arch 31, 2009                                      | 23                                                               | 1.30        | 00:00:03                                              | 95.65%                          | 78.26%                                               |  |
| % Change                                       |                                                    | 156.52%                                                          | -1.24%      | 185.38%                                               | 2.77%                           | -0.38%                                               |  |
| μουσειο πατρασ                                 |                                                    |                                                                  |             |                                                       |                                 |                                                      |  |
| April 1, 2009 - June 3                         | 30, 2009                                           | 59                                                               | 2.71        | 00:00:38                                              | 86.44%                          | 62.71%                                               |  |
| January 1, 2009 - Ma                           | arch 31, 2009                                      | 40                                                               | 4.40        | 00:01:42                                              | 82.50%                          | 55.00%                                               |  |
| % Change                                       |                                                    | 47.50%                                                           | -38.37%     | -62.64%                                               | 4.78%                           | 14.02%                                               |  |
| νεο μουσειο πατρι                              | νυ                                                 |                                                                  |             |                                                       |                                 |                                                      |  |
| April 1, 2009 - June 3                         | 30, 2009                                           | 34                                                               | 2.62        | 00:00:51                                              | 88.24%                          | 76.47%                                               |  |