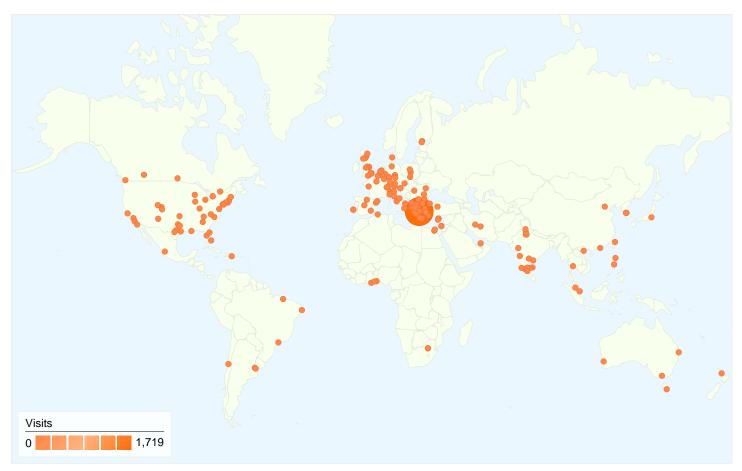

# palimpsest.gr Map Overlay

# 2,342 visits came from 304 cities

| Site Usage                                                                                                       |                 |          |             |                                                        |                                         |             |
|------------------------------------------------------------------------------------------------------------------|-----------------|----------|-------------|--------------------------------------------------------|-----------------------------------------|-------------|
| Visits     Pages/Visit       2,342     4.62       Previous:     Previous:       1,479 (58.35%)     4.71 (-1.99%) |                 | 00:02:06 |             | % New Visits<br>58.63%<br>Previous:<br>49.36% (18.78%) | Bounce<br>53.129<br>Previous:<br>55.65% | %           |
| City                                                                                                             |                 | Visits   | Pages/Visit | Avg. Time on<br>Site                                   | % New Visits                            | Bounce Rate |
| Athens                                                                                                           |                 |          |             |                                                        |                                         |             |
| October 1, 2008 - De                                                                                             | cember 31, 2008 | 1,719    | 4.59        | 00:02:09                                               | 54.51%                                  | 53.81%      |
| July 1, 2008 - Septer                                                                                            | nber 30, 2008   | 940      | 4.39        | 00:01:43                                               | 42.55%                                  | 57.66%      |
| % Change                                                                                                         |                 | 82.87%   | 4.61%       | 25.79%                                                 | 28.09%                                  | -6.68%      |
| (not set)                                                                                                        |                 |          |             |                                                        |                                         |             |
| October 1, 2008 - De                                                                                             | cember 31, 2008 | 147      | 3.76        | 00:01:32                                               | 52.38%                                  | 57.82%      |
| July 1, 2008 - Septer                                                                                            | nber 30, 2008   | 121      | 4.12        | 00:01:42                                               | 44.63%                                  | 61.16%      |
| % Change                                                                                                         |                 | 21.49%   | -8.60%      | -9.68%                                                 | 17.37%                                  | -5.45%      |
| Thessaloniki                                                                                                     |                 |          |             |                                                        |                                         |             |
| October 1, 2008 - De                                                                                             | cember 31, 2008 | 76       | 4.55        | 00:02:07                                               | 67.11%                                  | 53.95%      |