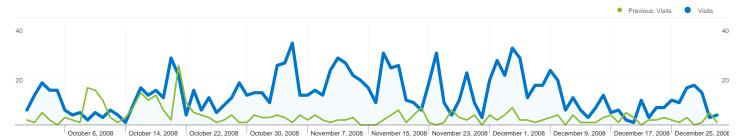

# Visitors Overview

Comparing to: Jul 1, 2008 - Sep 30, 2008

October 6, 2008 October 14, 2008 October 22, 2008 October 30, 2008 November 7, 2008 November 7, 2008 November 23, 2008 December 1, 2008 December 9, 2008 December 17, 2008 December 25, 2008

# 1,418 people visited this site