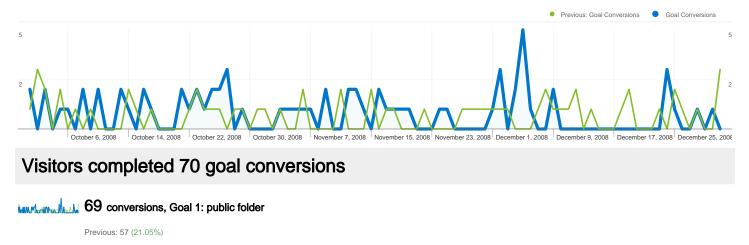

#### palimpsest.gr Goals Overview

#### Oct 1, 2008 - Dec 31, 2008

Comparing to: Jul 1, 2008 - Sep 30, 2008

1 conversions, Goal 2: Guestbook sign in

Previous: 4 (-75.00%)