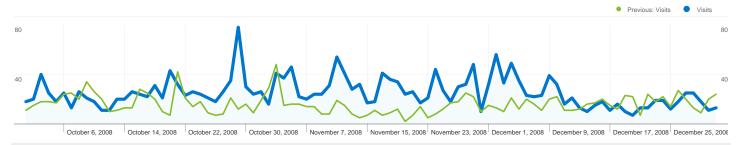

#### malumin 2,342 Visits

Previous: 1,479 (58.35%)

#### October 6, 2008 October 14, 2008 October 22, 2008 October 30, 2008 November 7, 2008 November 15, 2008 November 23, 2008 December 1, 2008 December 9, 2008 December 17, 2008 December 25, 2008