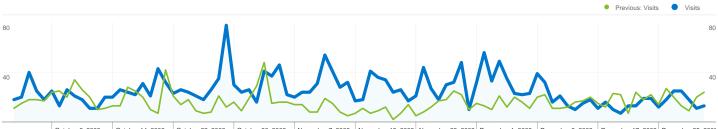

# Visitors Overview

Comparing to: Jul 1, 2008 - Sep 30, 2008

October 6, 2008 October 14, 2008 October 22, 2008 October 30, 2008 November 7, 2008 November 7, 2008 November 23, 2008 December 1, 2008 December 9, 2008 December 17, 2008 December 25, 2008

# 1,418 people visited this site

#### malumin 2,342 Visits

Previous: 1,479 (58.35%)

#### 1,418 Absolute Unique Visitors

Previous: 775 (82.97%)