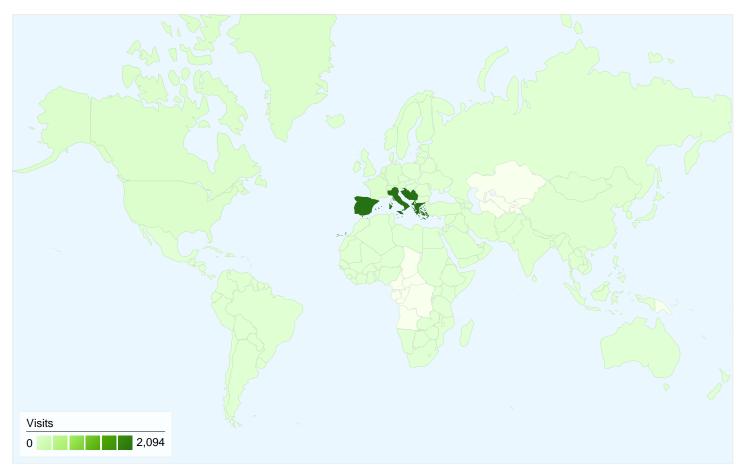

# palimpsest.gr Map Overlay

# 2,342 visits came from 18 sub continent regions

| Visits<br>2,342<br>Previous:<br>1,479 (58.35%) | Pages/Visit<br>4.62<br>Previous:<br>4.71 (-1.99%) | 00:02:06 |             | % New Visits<br>58.63%<br>Previous:<br>49.36% (18.78%) | Bounce<br>53.129<br>Previous:<br>55.65% | %           |
|------------------------------------------------|---------------------------------------------------|----------|-------------|--------------------------------------------------------|-----------------------------------------|-------------|
| Sub Continent Region                           |                                                   | Visits   | Pages/Visit | Avg. Time on<br>Site                                   | % New Visits                            | Bounce Rate |
| Southern Europe                                |                                                   |          |             |                                                        |                                         |             |
| October 1, 2008 - Dec                          | ember 31, 2008                                    | 2,094    | 4.57        | 00:02:07                                               | 55.35%                                  | 53.44%      |
| July 1, 2008 - Septem                          | ber 30, 2008                                      | 1,301    | 4.72        | 00:02:05                                               | 44.35%                                  | 55.96%      |
| % Change                                       |                                                   | 60.95%   | -3.21%      | 1.74%                                                  | 24.80%                                  | -4.50%      |
| Northern America                               |                                                   |          |             |                                                        |                                         |             |
| October 1, 2008 - Dec                          | ember 31, 2008                                    | 54       | 7.54        | 00:02:19                                               | 92.59%                                  | 53.70%      |
| July 1, 2008 - Septem                          | ber 30, 2008                                      | 38       | 6.42        | 00:02:00                                               | 89.47%                                  | 65.79%      |
| % Change                                       |                                                   | 42.11%   | 17.38%      | 15.26%                                                 | 3.49%                                   | -18.37%     |
| Western Europe                                 |                                                   |          |             |                                                        |                                         |             |
| October 1, 2008 - Dec                          | ember 31, 2008                                    | 51       | 5.53        | 00:01:52                                               | 86.27%                                  | 43.14%      |