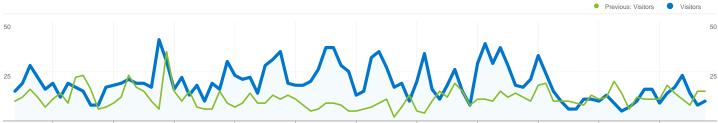

# Visitors Overview

Comparing to: Jul 1, 2008 - Sep 30, 2008

October 6, 2008 October 14, 2008 October 22, 2008 October 30, 2008 November 7, 2008 November 7, 2008 November 23, 2008 December 1, 2008 December 9, 2008 December 17, 2008 December 25, 2008

# 1,418 people visited this site

#### 1,418 Absolute Unique Visitors

Previous: 775 (82.97%)