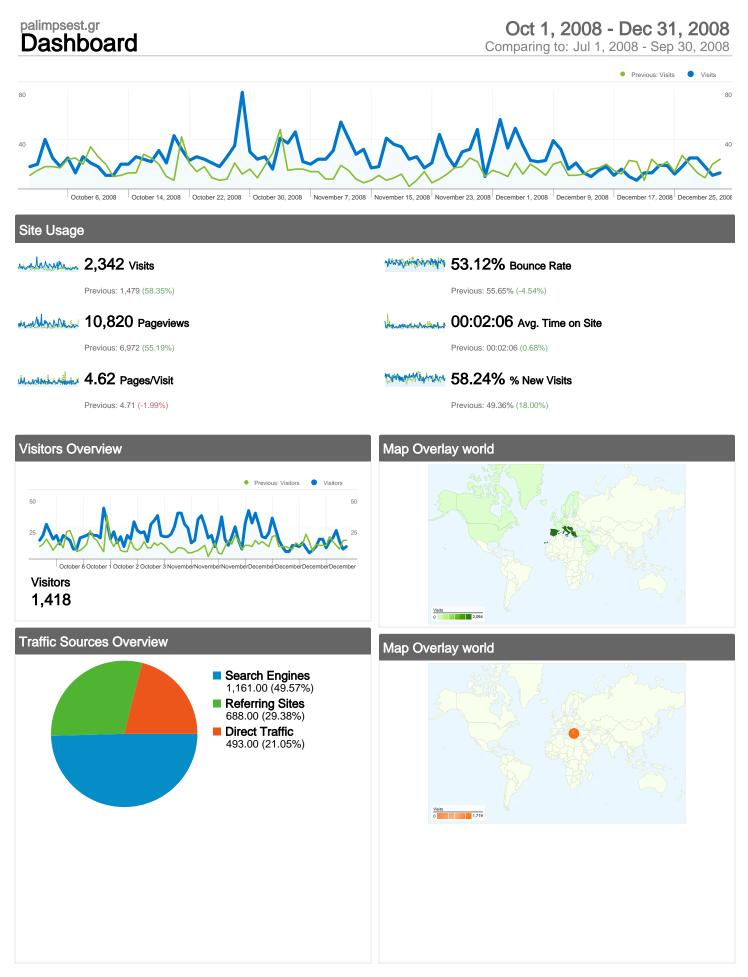

#### malumin 2,342 Visits

Previous: 1,479 (58.35%)

#### 10,820 Pageviews

Previous: 6,972 (55.19%)

#### Mundania 4.62 Average Pageviews

Previous: 4.71 (-1.99%)

#### 00:02:06 Time on Site

Previous: 00:02:06 (0.68%)

53.12% Bounce Rate

Previous: 55.65% (-4.54%)

#### 58.24% New Visits

Previous: 49.36% (18.00%)

#### All traffic sources sent a total of 2,342 visits

#### und 21.05% Direct Traffic

Previous: 18.39% (14.46%)

palimpsest.gr Traffic Sources Overview

29.38% Referring Sites

Previous: 60.04% (-51.07%)

#### 49.57% Search Engines

Previous: 21.57% (129.84%)

# 2,342 visits came from 18 sub continent regions

| Visits<br>2,342<br>Previous:<br>1,479 (58.35%) | Pages/Visit<br>4.62<br>Previous:<br>4.71 (-1.99%) | 00:02:06 |             | % New Visits<br>58.63%<br>Previous:<br>49.36% (18.78%) | Bounce<br>53.129<br>Previous:<br>55.65% | %           |
|------------------------------------------------|---------------------------------------------------|----------|-------------|--------------------------------------------------------|-----------------------------------------|-------------|
| Sub Continent Region                           |                                                   | Visits   | Pages/Visit | Avg. Time on<br>Site                                   | % New Visits                            | Bounce Rate |
| Southern Europe                                |                                                   |          |             |                                                        |                                         |             |
| October 1, 2008 - Dec                          | ember 31, 2008                                    | 2,094    | 4.57        | 00:02:07                                               | 55.35%                                  | 53.44%      |
| July 1, 2008 - Septem                          | ber 30, 2008                                      | 1,301    | 4.72        | 00:02:05                                               | 44.35%                                  | 55.96%      |
| % Change                                       |                                                   | 60.95%   | -3.21%      | 1.74%                                                  | 24.80%                                  | -4.50%      |
| Northern America                               |                                                   |          |             |                                                        |                                         |             |
| October 1, 2008 - Dec                          | ember 31, 2008                                    | 54       | 7.54        | 00:02:19                                               | 92.59%                                  | 53.70%      |
| July 1, 2008 - Septem                          | ber 30, 2008                                      | 38       | 6.42        | 00:02:00                                               | 89.47%                                  | 65.79%      |
| % Change                                       |                                                   | 42.11%   | 17.38%      | 15.26%                                                 | 3.49%                                   | -18.37%     |
| Western Europe                                 |                                                   |          |             |                                                        |                                         |             |
| October 1, 2008 - Dec                          | ember 31, 2008                                    | 51       | 5.53        | 00:01:52                                               | 86.27%                                  | 43.14%      |

# 2,342 visits came from 304 cities

| Site Usage                                                                                                       |                 |          |             |                                                        |                                         |             |
|------------------------------------------------------------------------------------------------------------------|-----------------|----------|-------------|--------------------------------------------------------|-----------------------------------------|-------------|
| Visits     Pages/Visit       2,342     4.62       Previous:     Previous:       1,479 (58.35%)     4.71 (-1.99%) |                 | 00:02:06 |             | % New Visits<br>58.63%<br>Previous:<br>49.36% (18.78%) | Bounce<br>53.129<br>Previous:<br>55.65% | %           |
| City                                                                                                             |                 | Visits   | Pages/Visit | Avg. Time on<br>Site                                   | % New Visits                            | Bounce Rate |
| Athens                                                                                                           |                 |          |             |                                                        |                                         |             |
| October 1, 2008 - De                                                                                             | cember 31, 2008 | 1,719    | 4.59        | 00:02:09                                               | 54.51%                                  | 53.81%      |
| July 1, 2008 - Septer                                                                                            | nber 30, 2008   | 940      | 4.39        | 00:01:43                                               | 42.55%                                  | 57.66%      |
| % Change                                                                                                         |                 | 82.87%   | 4.61%       | 25.79%                                                 | 28.09%                                  | -6.68%      |
| (not set)                                                                                                        |                 |          |             |                                                        |                                         |             |
| October 1, 2008 - De                                                                                             | cember 31, 2008 | 147      | 3.76        | 00:01:32                                               | 52.38%                                  | 57.82%      |
| July 1, 2008 - Septer                                                                                            | nber 30, 2008   | 121      | 4.12        | 00:01:42                                               | 44.63%                                  | 61.16%      |
| % Change                                                                                                         |                 | 21.49%   | -8.60%      | -9.68%                                                 | 17.37%                                  | -5.45%      |
| Thessaloniki                                                                                                     |                 |          |             |                                                        |                                         |             |
| October 1, 2008 - De                                                                                             | cember 31, 2008 | 76       | 4.55        | 00:02:07                                               | 67.11%                                  | 53.95%      |

## Pages on this site were viewed a total of 10,820 times