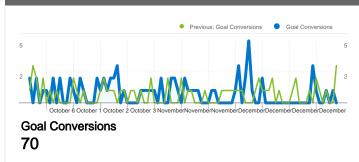

#### palimpsest.gr Goals Overview

#### Oct 1, 2008 - Dec 31, 2008

Comparing to: Jul 1, 2008 - Sep 30, 2008

1 conversions, Goal 2: Guestbook sign in

Previous: 4 (-75.00%)

# **Goal Performance**

**Goal Conversion Rate** 

Goal Conversion Rate 2.99%