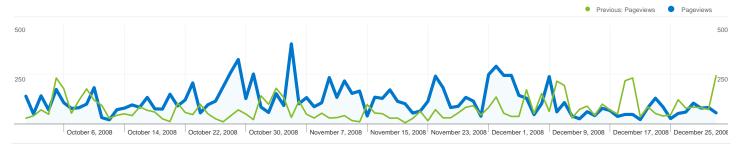

### palimpsest.gr Content Overview

Comparing to: Jul 1, 2008 - Sep 30, 2008

## Pages on this site were viewed a total of 10,820 times

### 10,820 Pageviews

Previous: 6,972 (55.19%)