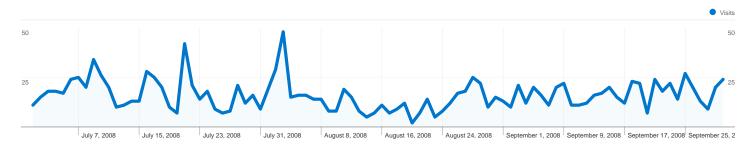

### 775 people visited this site

4479 Visits

Mwwww 775 Absolute Unique Visitors

Manhamed 6,972 Pageviews

4.71 Average Pageviews

10:02:06 Time on Site

55.65% Bounce Rate

₩₩₩ 49.36% New Visits