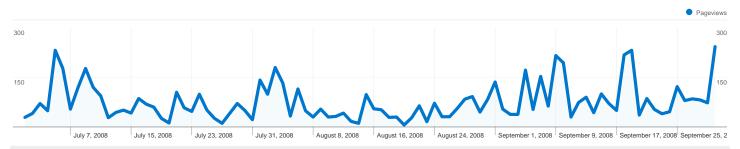

## Pages on this site were viewed a total of 6,972 times

Manhaman 6,972 Pageviews

MMMMM 5,100 Unique Views

whyw 55.65% Bounce Rate