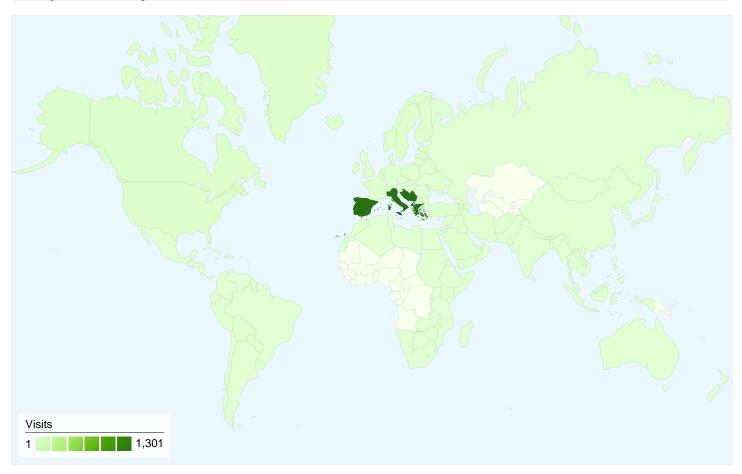

# 1,479 visits came from 17 sub continent regions

| Site Usage                                     |                                                  |                         |                            |                                                       |                                  |             |
|------------------------------------------------|--------------------------------------------------|-------------------------|----------------------------|-------------------------------------------------------|----------------------------------|-------------|
| Visits<br>1,479<br>% of Site Total:<br>100.00% | Pages/Visit<br>4.71<br>Site Avg:<br>4.71 (0.00%) | <b>00:02:</b> Site Avg: | e on Site<br>06<br>(0.00%) | % New Visits<br>49.36%<br>Site Avg:<br>49.36% (0.00%) | <b>55.65</b><br>Site Avg: 55.65% | 5%          |
| Sub Continent Region                           |                                                  | Visits                  | Pages/Visit                | Avg. Time on<br>Site                                  | % New Visits                     | Bounce Rate |
| Southern Europe                                |                                                  | 1,301                   | 4.72                       | 00:02:05                                              | 44.35%                           | 55.96%      |
| Northern America                               |                                                  | 38                      | 6.42                       | 00:02:00                                              | 89.47%                           | 65.79%      |
| Northern Europe                                |                                                  | 28                      | 4.96                       | 00:03:15                                              | 85.71%                           | 50.00%      |
| Western Europe                                 |                                                  | 20                      | 3.95                       | 00:01:12                                              | 80.00%                           | 65.00%      |
| Western Asia                                   |                                                  | 20                      | 3.10                       | 00:02:01                                              | 80.00%                           | 45.00%      |
| Southern Asia                                  |                                                  | 11                      | 3.91                       | 00:01:36                                              | 81.82%                           | 45.45%      |
| Eastern Europe                                 |                                                  | 11                      | 5.91                       | 00:01:55                                              | 90.91%                           | 36.36%      |
| South-Eastern Asia                             |                                                  | 10                      | 3.10                       | 00:05:34                                              | 60.00%                           | 70.00%      |
| South America                                  |                                                  | 7                       | 3.29                       | 00:00:50                                              | 100.00%                          | 42.86%      |
| Australia and New Zealan                       | d                                                | 7                       | 1.57                       | 00:00:08                                              | 100.00%                          | 57.14%      |