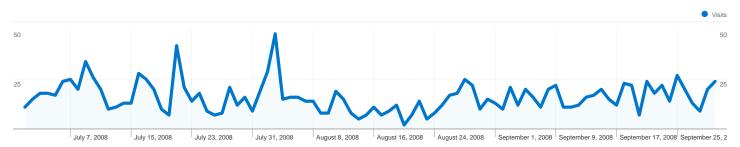

### 775 people visited this site

4479 Visits

Mwwww 775 Absolute Unique Visitors

Manhamed 6,972 Pageviews

4.71 Average Pageviews

10:02:06 Time on Site

55.65% Bounce Rate

₩₩₩ 49.36% New Visits