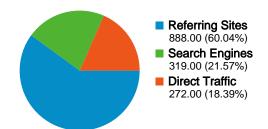

#### All traffic sources sent a total of 1,479 visits

18.39% Direct Traffic

Market 60.04% Referring Sites

21.57% Search Engines