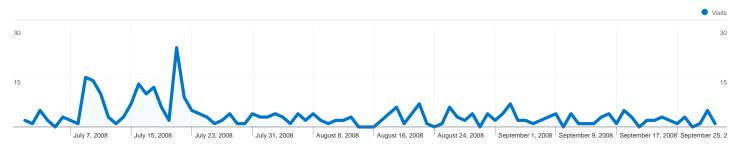

### 775 people visited this site

4479 Visits

Mwwww 775 Absolute Unique Visitors

Manhamed 6,972 Pageviews

4.71 Average Pageviews

10:02:06 Time on Site

55.65% Bounce Rate

₩₩₩ 49.36% New Visits