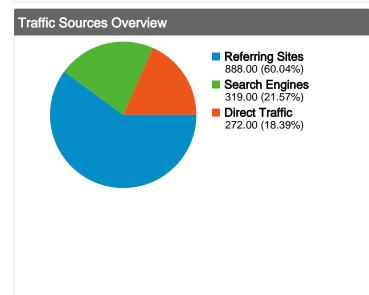

#### All traffic sources sent a total of 1,479 visits

18.39% Direct Traffic

Market 60.04% Referring Sites

21.57% Search Engines