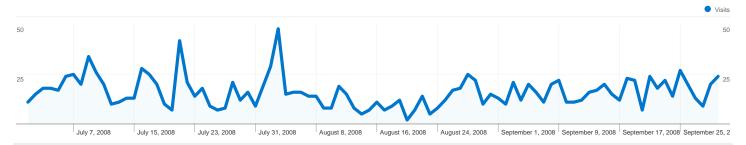

#### Site Usage

1,479 Visits

Mm/m/M/ 6,972 Pageviews

1.71 Pages/Visit

whywwh 55.65% Bounce Rate

M. Time on Site

49.36% % New Visits

| All Traffic Sources           |        |          |
|-------------------------------|--------|----------|
| Source/Medium                 | Visits | % visits |
| greekarchitects.gr / referral | 489    | 33.06%   |
| (direct) / (none)             | 272    | 18.39%   |
| google / organic              | 226    | 15.28%   |
| partnerpage.google.com /      | 177    | 11.97%   |
| facebook.com / referral       | 41     | 2.77%    |