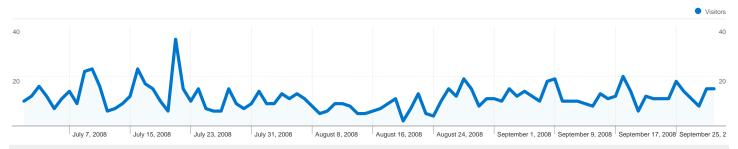

### 775 people visited this site

4479 Visits

Mwwww 775 Absolute Unique Visitors

Manhamed 6,972 Pageviews

4.71 Average Pageviews

10:02:06 Time on Site

55.65% Bounce Rate

₩₩₩ 49.36% New Visits