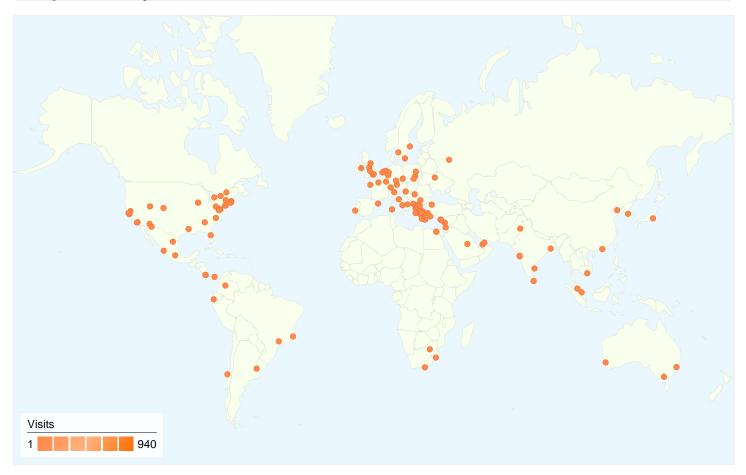

# 1,479 visits came from 141 cities

| Site Usage                                                              |  |                                             |             |                                                       |                                  |             |
|-------------------------------------------------------------------------|--|---------------------------------------------|-------------|-------------------------------------------------------|----------------------------------|-------------|
| Visits Pages/Visit 4.71 % of Site Total: 100.00% Site Avg: 4.71 (0.00%) |  | Avg. Tim<br>00:02:<br>Site Avg:<br>00:02:06 |             | % New Visits<br>49.36%<br>Site Avg:<br>49.36% (0.00%) | <b>55.65</b><br>Site Avg: 55.659 | 5%          |
| City                                                                    |  | Visits                                      | Pages/Visit | Avg. Time on<br>Site                                  | % New Visits                     | Bounce Rate |
| Athens                                                                  |  | 940                                         | 4.39        | 00:01:43                                              | 42.55%                           | 57.66%      |
| Athens                                                                  |  | 143                                         | 5.31        | 00:04:16                                              | 36.36%                           | 56.64%      |
| (not set)                                                               |  | 121                                         | 4.12        | 00:01:42                                              | 44.63%                           | 61.16%      |
| Karditsa                                                                |  | 33                                          | 3.67        | 00:01:31                                              | 42.42%                           | 39.39%      |
| Thessaloniki                                                            |  | 29                                          | 15.52       | 00:06:49                                              | 86.21%                           | 24.14%      |
| London                                                                  |  | 12                                          | 8.75        | 00:05:55                                              | 83.33%                           | 25.00%      |
| Nicosia                                                                 |  | 10                                          | 4.30        | 00:01:38                                              | 70.00%                           | 40.00%      |
| Kuala Lumpur                                                            |  | 5                                           | 5.20        | 00:11:08                                              | 20.00%                           | 40.00%      |
| Patrai                                                                  |  | 5                                           | 1.00        | 00:00:00                                              | 100.00%                          | 100.00%     |
| Iraklion                                                                |  | 4                                           | 2.50        | 00:00:15                                              | 75.00%                           | 50.00%      |