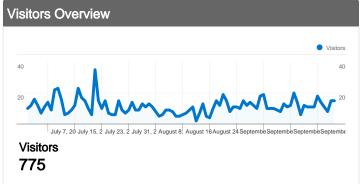

### 775 people visited this site

4479 Visits

Mwwww 775 Absolute Unique Visitors

Manhamed 6,972 Pageviews

4.71 Average Pageviews

10:02:06 Time on Site

55.65% Bounce Rate

₩₩₩ 49.36% New Visits