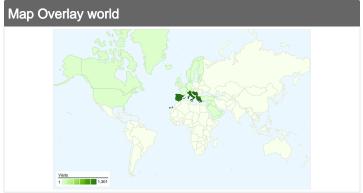

# 1,479 visits came from 17 sub continent regions

| Site Usage                                     |                                                  |                         |                            |                                                       |                                  |             |
|------------------------------------------------|--------------------------------------------------|-------------------------|----------------------------|-------------------------------------------------------|----------------------------------|-------------|
| Visits<br>1,479<br>% of Site Total:<br>100.00% | Pages/Visit<br>4.71<br>Site Avg:<br>4.71 (0.00%) | <b>00:02:</b> Site Avg: | e on Site<br>06<br>(0.00%) | % New Visits<br>49.36%<br>Site Avg:<br>49.36% (0.00%) | <b>55.65</b><br>Site Avg: 55.65% | 5%          |
| Sub Continent Region                           |                                                  | Visits                  | Pages/Visit                | Avg. Time on<br>Site                                  | % New Visits                     | Bounce Rate |
| Southern Europe                                |                                                  | 1,301                   | 4.72                       | 00:02:05                                              | 44.35%                           | 55.96%      |
| Northern America                               |                                                  | 38                      | 6.42                       | 00:02:00                                              | 89.47%                           | 65.79%      |
| Northern Europe                                |                                                  | 28                      | 4.96                       | 00:03:15                                              | 85.71%                           | 50.00%      |
| Western Europe                                 |                                                  | 20                      | 3.95                       | 00:01:12                                              | 80.00%                           | 65.00%      |
| Western Asia                                   |                                                  | 20                      | 3.10                       | 00:02:01                                              | 80.00%                           | 45.00%      |
| Southern Asia                                  |                                                  | 11                      | 3.91                       | 00:01:36                                              | 81.82%                           | 45.45%      |
| Eastern Europe                                 |                                                  | 11                      | 5.91                       | 00:01:55                                              | 90.91%                           | 36.36%      |
| South-Eastern Asia                             |                                                  | 10                      | 3.10                       | 00:05:34                                              | 60.00%                           | 70.00%      |
| South America                                  |                                                  | 7                       | 3.29                       | 00:00:50                                              | 100.00%                          | 42.86%      |
| Australia and New Zealan                       | d                                                | 7                       | 1.57                       | 00:00:08                                              | 100.00%                          | 57.14%      |