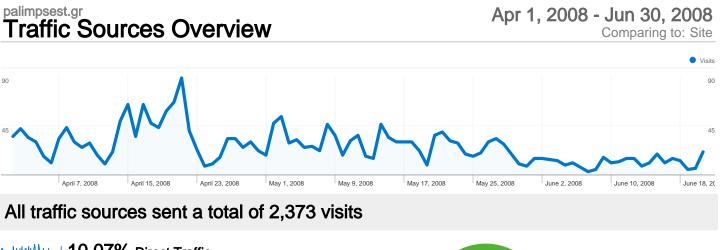

# Palimpsest.gr All Traffic Sources

### All traffic sources sent 2,373 visits via 43 sources and mediums

| Site Usage                                     |                                                  |                                                                |             |                                                       |                           |                                                      |  |
|------------------------------------------------|--------------------------------------------------|----------------------------------------------------------------|-------------|-------------------------------------------------------|---------------------------|------------------------------------------------------|--|
| Visits<br>2,373<br>% of Site Total:<br>100.00% | Pages/Visit<br>6.01<br>Site Avg:<br>6.01 (0.00%) | Avg. Time on Site<br>00:02:21<br>Site Avg:<br>00:02:21 (0.00%) |             | % New Visits<br>74.04%<br>Site Avg:<br>73.91% (0.17%) | <b>46.78</b><br>Site Avg: | Bounce Rate<br>46.78%<br>Site Avg:<br>46.78% (0.00%) |  |
| Source/Medium                                  |                                                  | Visits                                                         | Pages/Visit | Avg. Time on<br>Site                                  | % New Visits              | Bounce Rate                                          |  |
| google / organic                               |                                                  | 1,002                                                          | 3.41        | 00:01:18                                              | 81.14%                    | 59.38%                                               |  |
| greekarchitects.gr / re                        | eferral                                          | 531                                                            | 10.62       | 00:03:39                                              | 63.65%                    | 31.83%                                               |  |
| (direct) / (none)                              |                                                  | 239                                                            | 5.92        | 00:02:04                                              | 76.15%                    | 40.17%                                               |  |
| worldarchitecturenew                           | vs.com / referral                                | 170                                                            | 10.06       | 00:03:46                                              | 87.65%                    | 15.29%                                               |  |
| facebook.com / referr                          | ral                                              | 73                                                             | 6.16        | 00:03:50                                              | 49.32%                    | 50.68%                                               |  |
| live / organic                                 |                                                  | 57                                                             | 2.67        | 00:01:09                                              | 84.21%                    | 57.89%                                               |  |
| partnerpage.google.c                           | com / referral                                   | 49                                                             | 8.39        | 00:07:25                                              | 0.00%                     | 24.49%                                               |  |
| in.gr / referral                               |                                                  | 42                                                             | 3.00        | 00:01:20                                              | 83.33%                    | 42.86%                                               |  |
| red / referral                                 |                                                  | 31                                                             | 5.74        | 00:05:21                                              | 0.00%                     | 41.94%                                               |  |
| find.in.gr / referral                          |                                                  | 27                                                             | 3.74        | 00:00:58                                              | 92.59%                    | 51.85%                                               |  |
|                                                |                                                  |                                                                |             |                                                       |                           | 1 - 10 of 43                                         |  |

WWWWWW 10.07% Direct Traffic

90

43.83% Referring Sites

MMMM 46.10% Search Engines

Apr 1, 2008 - Jun 30, 2008