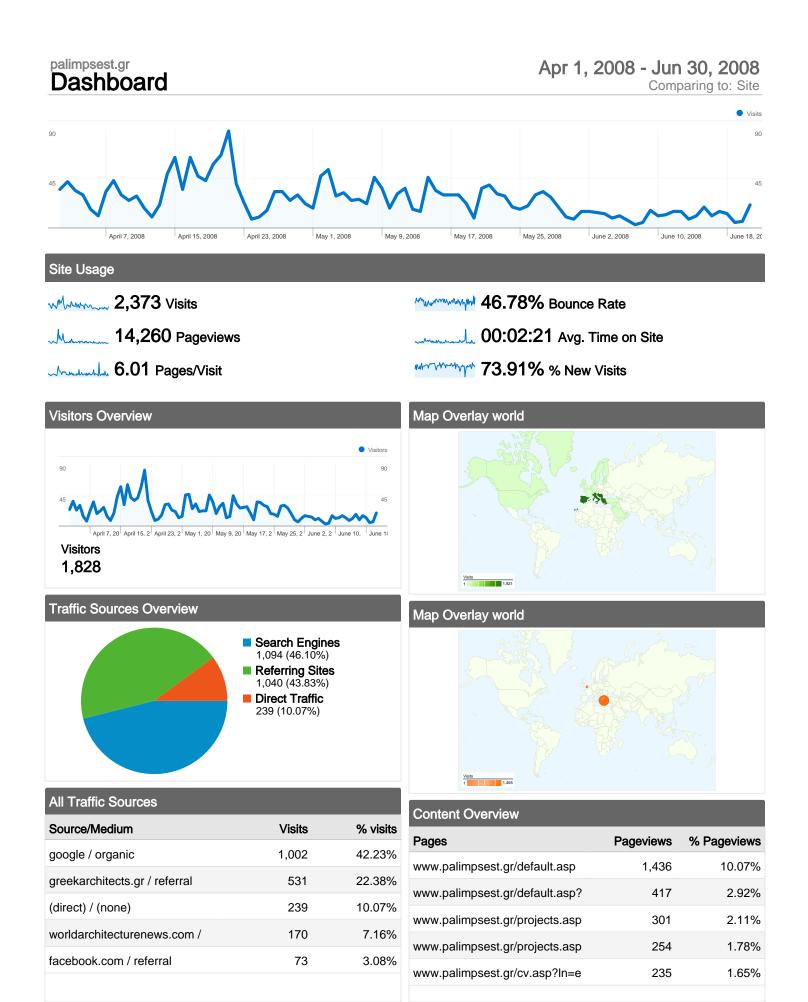

### All traffic sources sent 2,373 visits via 43 sources and mediums

| Site Usage                                     |                                                  |                                                                |             |                                                       |                           |                                                      |  |
|------------------------------------------------|--------------------------------------------------|----------------------------------------------------------------|-------------|-------------------------------------------------------|---------------------------|------------------------------------------------------|--|
| Visits<br>2,373<br>% of Site Total:<br>100.00% | Pages/Visit<br>6.01<br>Site Avg:<br>6.01 (0.00%) | Avg. Time on Site<br>00:02:21<br>Site Avg:<br>00:02:21 (0.00%) |             | % New Visits<br>74.04%<br>Site Avg:<br>73.91% (0.17%) | <b>46.78</b><br>Site Avg: | Bounce Rate<br>46.78%<br>Site Avg:<br>46.78% (0.00%) |  |
| Source/Medium                                  |                                                  | Visits                                                         | Pages/Visit | Avg. Time on<br>Site                                  | % New Visits              | Bounce Rate                                          |  |
| google / organic                               |                                                  | 1,002                                                          | 3.41        | 00:01:18                                              | 81.14%                    | 59.38%                                               |  |
| greekarchitects.gr / re                        | eferral                                          | 531                                                            | 10.62       | 00:03:39                                              | 63.65%                    | 31.83%                                               |  |
| (direct) / (none)                              |                                                  | 239                                                            | 5.92        | 00:02:04                                              | 76.15%                    | 40.17%                                               |  |
| worldarchitecturenew                           | vs.com / referral                                | 170                                                            | 10.06       | 00:03:46                                              | 87.65%                    | 15.29%                                               |  |
| facebook.com / referr                          | ral                                              | 73                                                             | 6.16        | 00:03:50                                              | 49.32%                    | 50.68%                                               |  |
| live / organic                                 |                                                  | 57                                                             | 2.67        | 00:01:09                                              | 84.21%                    | 57.89%                                               |  |
| partnerpage.google.c                           | com / referral                                   | 49                                                             | 8.39        | 00:07:25                                              | 0.00%                     | 24.49%                                               |  |
| in.gr / referral                               |                                                  | 42                                                             | 3.00        | 00:01:20                                              | 83.33%                    | 42.86%                                               |  |
| red / referral                                 |                                                  | 31                                                             | 5.74        | 00:05:21                                              | 0.00%                     | 41.94%                                               |  |
| find.in.gr / referral                          |                                                  | 27                                                             | 3.74        | 00:00:58                                              | 92.59%                    | 51.85%                                               |  |
|                                                |                                                  |                                                                |             |                                                       |                           | 1 - 10 of 43                                         |  |

# 2,373 visits came from 17 sub continent regions

| Site Usage                                     |                                         |        |                                                                |                      |                           |                                                      |  |
|------------------------------------------------|-----------------------------------------|--------|----------------------------------------------------------------|----------------------|---------------------------|------------------------------------------------------|--|
| Visits<br>2,373<br>% of Site Total:<br>100.00% | <b>,373</b><br>of Site Total: Site Avg: |        | Avg. Time on Site<br>00:02:21<br>Site Avg:<br>00:02:21 (0.00%) |                      | <b>46.78</b><br>Site Avg: | Bounce Rate<br>46.78%<br>Site Avg:<br>46.78% (0.00%) |  |
| Sub Continent Region                           | 1                                       | Visits | Pages/Visit                                                    | Avg. Time on<br>Site | % New Visits              | Bounce Rate                                          |  |
| Southern Europe                                |                                         | 1,921  | 6.00                                                           | 00:02:22             | 71.21%                    | 48.36%                                               |  |
| Northern America                               |                                         | 80     | 4.95                                                           | 00:02:03             | 92.50%                    | 47.50%                                               |  |
| Northern Europe                                |                                         | 71     | 7.49                                                           | 00:02:04             | 90.14%                    | 43.66%                                               |  |
| Western Europe                                 |                                         | 63     | 5.94                                                           | 00:01:30             | 87.30%                    | 47.62%                                               |  |
| Western Asia                                   |                                         | 54     | 6.35                                                           | 00:02:19             | 74.07%                    | 42.59%                                               |  |
| Eastern Europe                                 |                                         | 44     | 9.27                                                           | 00:02:27             | 86.36%                    | 18.18%                                               |  |
| Eastern Asia                                   |                                         | 30     | 4.50                                                           | 00:02:44             | 60.00%                    | 50.00%                                               |  |
| Northern Africa                                |                                         | 25     | 2.92                                                           | 00:01:41             | 92.00%                    | 36.00%                                               |  |
| South-Eastern Asia                             |                                         | 18     | 4.89                                                           | 00:04:08             | 88.89%                    | 27.78%                                               |  |
| Australia and New Zea                          | aland                                   | 18     | 5.17                                                           | 00:02:24             | 100.00%                   | 44.44%                                               |  |

# 2,373 visits came from 293 cities

| Site Usage                                     |                                                  |                                                                |             |                                                       |                           |                                                      |  |
|------------------------------------------------|--------------------------------------------------|----------------------------------------------------------------|-------------|-------------------------------------------------------|---------------------------|------------------------------------------------------|--|
| Visits<br>2,373<br>% of Site Total:<br>100.00% | Pages/Visit<br>6.01<br>Site Avg:<br>6.01 (0.00%) | Avg. Time on Site<br>00:02:21<br>Site Avg:<br>00:02:21 (0.00%) |             | % New Visits<br>74.04%<br>Site Avg:<br>73.91% (0.17%) | <b>46.78</b><br>Site Avg: | Bounce Rate<br>46.78%<br>Site Avg:<br>46.78% (0.00%) |  |
| City                                           |                                                  | Visits                                                         | Pages/Visit | Avg. Time on<br>Site                                  | % New Visits              | Bounce Rate                                          |  |
| Athens                                         |                                                  | 1,455                                                          | 6.04        | 00:02:22                                              | 68.80%                    | 48.59%                                               |  |
| Karditsa                                       |                                                  | 151                                                            | 5.44        | 00:02:22                                              | 79.47%                    | 47.68%                                               |  |
| (not set)                                      |                                                  | 108                                                            | 5.70        | 00:02:27                                              | 64.81%                    | 46.30%                                               |  |
| Thessaloniki                                   |                                                  | 80                                                             | 5.15        | 00:01:53                                              | 91.25%                    | 46.25%                                               |  |
| London                                         |                                                  | 27                                                             | 9.22        | 00:03:00                                              | 92.59%                    | 33.33%                                               |  |
| Cairo                                          |                                                  | 18                                                             | 2.94        | 00:01:24                                              | 88.89%                    | 38.89%                                               |  |
| Nicosia                                        |                                                  | 17                                                             | 3.18        | 00:01:02                                              | 58.82%                    | 58.82%                                               |  |
| Patrai                                         |                                                  | 17                                                             | 6.88        | 00:01:51                                              | 94.12%                    | 52.94%                                               |  |
| Tianjin                                        |                                                  | 13                                                             | 2.69        | 00:03:50                                              | 23.08%                    | 61.54%                                               |  |
| Istanbul                                       |                                                  | 11                                                             | 13.73       | 00:04:57                                              | 72.73%                    | 27.27%                                               |  |

## **Top Content**

| Pages                                 | Pageviews | % Pageviews |
|---------------------------------------|-----------|-------------|
| www.palimpsest.gr/default.asp         | 1,436     | 10.07%      |
| www.palimpsest.gr/default.asp?ln=en   | 417       | 2.92%       |
| www.palimpsest.gr/projects.asp?id=38  | 301       | 2.11%       |
| www.palimpsest.gr/projects.asp?id=42  | 254       | 1.78%       |
| www.palimpsest.gr/cv.asp?In=el&page=w | 235       | 1.65%       |

## Search sent 1,094 total visits via 606 keywords

| Visits Pages/Visit   1,094 3.33   % of Site Total: Site Avg:   46.10% 6.01 (-44.63%) |  | 00:01:17 |             | % New Visits<br>81.72%<br>Site Avg:<br>73.91% (10.56%) | <b>59.69</b><br>Site Avg: | Bounce Rate<br>59.69%<br>Site Avg:<br>46.78% (27.61%) |  |
|--------------------------------------------------------------------------------------|--|----------|-------------|--------------------------------------------------------|---------------------------|-------------------------------------------------------|--|
| Keyword                                                                              |  | Visits   | Pages/Visit | Avg. Time on<br>Site                                   | % New Visits              | Bounce Rate                                           |  |
| µ µ<br>µ                                                                             |  | 70       | 1.87        | 00:00:26                                               | 0.00%                     | 81.43%                                                |  |
|                                                                                      |  | 32       | 1.78        | 00:00:57                                               | 87.50%                    | 71.88%                                                |  |
| palimpsest                                                                           |  | 21       | 8.95        | 00:03:26                                               | 57.14%                    | 19.05%                                                |  |
|                                                                                      |  | 17       | 2.41        | 00:00:45                                               | 88.24%                    | 58.82%                                                |  |
|                                                                                      |  | 17       | 2.06        | 00:01:20                                               | 82.35%                    | 47.06%                                                |  |
| μ                                                                                    |  | 14       | 1.64        | 00:00:36                                               | 92.86%                    | 64.29%                                                |  |
| μ                                                                                    |  | 13       | 3.69        | 00:00:29                                               | 100.00%                   | 69.23%                                                |  |
| μ                                                                                    |  | 13       | 2.08        | 00:00:33                                               | 69.23%                    | 61.54%                                                |  |
| christos kaklamanis cv                                                               |  | 12       | 3.00        | 00:00:29                                               | 0.00%                     | 50.00%                                                |  |
| stegastro                                                                            |  | 11       | 2.36        | 00:00:55                                               | 81.82%                    | 72.73%                                                |  |