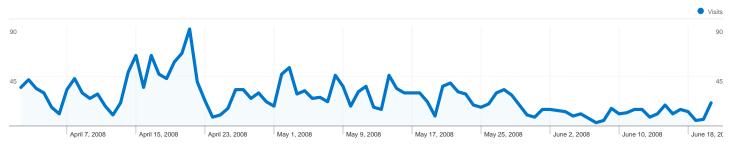

### All traffic sources sent 2,373 visits via 43 sources and mediums

| Site Usage                                     |                                                  |                                                                |             |                                                       |                           |                                                      |  |
|------------------------------------------------|--------------------------------------------------|----------------------------------------------------------------|-------------|-------------------------------------------------------|---------------------------|------------------------------------------------------|--|
| Visits<br>2,373<br>% of Site Total:<br>100.00% | Pages/Visit<br>6.01<br>Site Avg:<br>6.01 (0.00%) | Avg. Time on Site<br>00:02:21<br>Site Avg:<br>00:02:21 (0.00%) |             | % New Visits<br>74.04%<br>Site Avg:<br>73.91% (0.17%) | <b>46.78</b><br>Site Avg: | Bounce Rate<br>46.78%<br>Site Avg:<br>46.78% (0.00%) |  |
| Source/Medium                                  |                                                  | Visits                                                         | Pages/Visit | Avg. Time on<br>Site                                  | % New Visits              | Bounce Rate                                          |  |
| google / organic                               |                                                  | 1,002                                                          | 3.41        | 00:01:18                                              | 81.14%                    | 59.38%                                               |  |
| greekarchitects.gr / re                        | eferral                                          | 531                                                            | 10.62       | 00:03:39                                              | 63.65%                    | 31.83%                                               |  |
| (direct) / (none)                              |                                                  | 239                                                            | 5.92        | 00:02:04                                              | 76.15%                    | 40.17%                                               |  |
| worldarchitecturenew                           | vs.com / referral                                | 170                                                            | 10.06       | 00:03:46                                              | 87.65%                    | 15.29%                                               |  |
| facebook.com / referr                          | ral                                              | 73                                                             | 6.16        | 00:03:50                                              | 49.32%                    | 50.68%                                               |  |
| live / organic                                 |                                                  | 57                                                             | 2.67        | 00:01:09                                              | 84.21%                    | 57.89%                                               |  |
| partnerpage.google.c                           | com / referral                                   | 49                                                             | 8.39        | 00:07:25                                              | 0.00%                     | 24.49%                                               |  |
| in.gr / referral                               |                                                  | 42                                                             | 3.00        | 00:01:20                                              | 83.33%                    | 42.86%                                               |  |
| red / referral                                 |                                                  | 31                                                             | 5.74        | 00:05:21                                              | 0.00%                     | 41.94%                                               |  |
| find.in.gr / referral                          |                                                  | 27                                                             | 3.74        | 00:00:58                                              | 92.59%                    | 51.85%                                               |  |
|                                                |                                                  |                                                                |             |                                                       |                           | 1 - 10 of 43                                         |  |