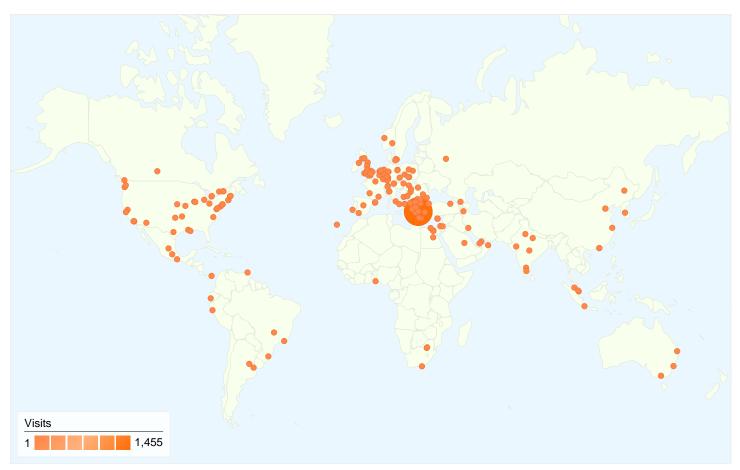

# palimpsest.gr Map Overlay

# 2,373 visits came from 293 cities

| Site Usage                                     |                                                  |                                                                |             |                                                       |                           |                                                      |  |
|------------------------------------------------|--------------------------------------------------|----------------------------------------------------------------|-------------|-------------------------------------------------------|---------------------------|------------------------------------------------------|--|
| Visits<br>2,373<br>% of Site Total:<br>100.00% | Pages/Visit<br>6.01<br>Site Avg:<br>6.01 (0.00%) | Avg. Time on Site<br>00:02:21<br>Site Avg:<br>00:02:21 (0.00%) |             | % New Visits<br>74.04%<br>Site Avg:<br>73.91% (0.17%) | <b>46.78</b><br>Site Avg: | Bounce Rate<br>46.78%<br>Site Avg:<br>46.78% (0.00%) |  |
| City                                           |                                                  | Visits                                                         | Pages/Visit | Avg. Time on<br>Site                                  | % New Visits              | Bounce Rate                                          |  |
| Athens                                         |                                                  | 1,455                                                          | 6.04        | 00:02:22                                              | 68.80%                    | 48.59%                                               |  |
| Karditsa                                       |                                                  | 151                                                            | 5.44        | 00:02:22                                              | 79.47%                    | 47.68%                                               |  |
| (not set)                                      |                                                  | 108                                                            | 5.70        | 00:02:27                                              | 64.81%                    | 46.30%                                               |  |
| Thessaloniki                                   |                                                  | 80                                                             | 5.15        | 00:01:53                                              | 91.25%                    | 46.25%                                               |  |
| London                                         |                                                  | 27                                                             | 9.22        | 00:03:00                                              | 92.59%                    | 33.33%                                               |  |
| Cairo                                          |                                                  | 18                                                             | 2.94        | 00:01:24                                              | 88.89%                    | 38.89%                                               |  |
| Nicosia                                        |                                                  | 17                                                             | 3.18        | 00:01:02                                              | 58.82%                    | 58.82%                                               |  |
| Patrai                                         |                                                  | 17                                                             | 6.88        | 00:01:51                                              | 94.12%                    | 52.94%                                               |  |
| Tianjin                                        |                                                  | 13                                                             | 2.69        | 00:03:50                                              | 23.08%                    | 61.54%                                               |  |
| Istanbul                                       |                                                  | 11                                                             | 13.73       | 00:04:57                                              | 72.73%                    | 27.27%                                               |  |