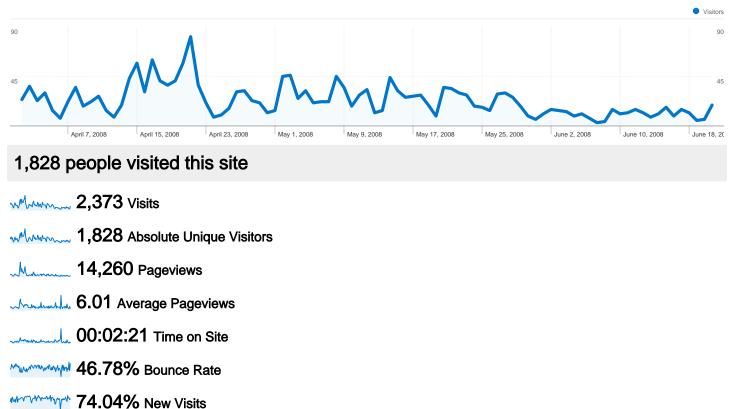

### Pages on this site were viewed a total of 14,260 times

Manue 14,260 Pageviews

palimpsest.gr Content Overview

Mana 10,435 Unique Views

46.78% Bounce Rate