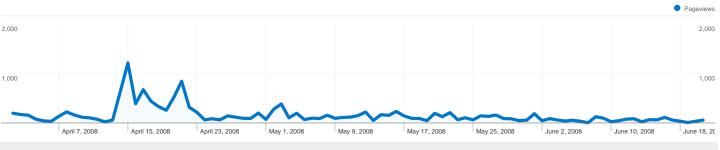

#### Apr 1, 2008 - Jun 30, 2008

Comparing to: Site

### Pages on this site were viewed a total of 14,260 times

Manue 14,260 Pageviews

palimpsest.gr Content Overview

Mana 10,435 Unique Views

46.78% Bounce Rate