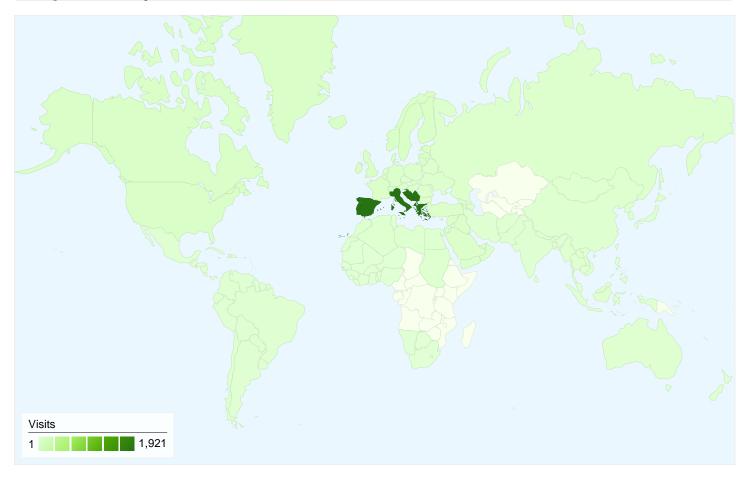

# palimpsest.gr Map Overlay

# Apr 1, 2008 - Jun 30, 2008 Comparing to: Site

# 2,373 visits came from 17 sub continent regions

| Site Usage                                     |                                         |        |                                                                |                      |                           |                                                      |  |
|------------------------------------------------|-----------------------------------------|--------|----------------------------------------------------------------|----------------------|---------------------------|------------------------------------------------------|--|
| Visits<br>2,373<br>% of Site Total:<br>100.00% | <b>,373</b><br>of Site Total: Site Avg: |        | Avg. Time on Site<br>00:02:21<br>Site Avg:<br>00:02:21 (0.00%) |                      | <b>46.78</b><br>Site Avg: | Bounce Rate<br>46.78%<br>Site Avg:<br>46.78% (0.00%) |  |
| Sub Continent Region                           | 1                                       | Visits | Pages/Visit                                                    | Avg. Time on<br>Site | % New Visits              | Bounce Rate                                          |  |
| Southern Europe                                |                                         | 1,921  | 6.00                                                           | 00:02:22             | 71.21%                    | 48.36%                                               |  |
| Northern America                               |                                         | 80     | 4.95                                                           | 00:02:03             | 92.50%                    | 47.50%                                               |  |
| Northern Europe                                |                                         | 71     | 7.49                                                           | 00:02:04             | 90.14%                    | 43.66%                                               |  |
| Western Europe                                 |                                         | 63     | 5.94                                                           | 00:01:30             | 87.30%                    | 47.62%                                               |  |
| Western Asia                                   |                                         | 54     | 6.35                                                           | 00:02:19             | 74.07%                    | 42.59%                                               |  |
| Eastern Europe                                 |                                         | 44     | 9.27                                                           | 00:02:27             | 86.36%                    | 18.18%                                               |  |
| Eastern Asia                                   |                                         | 30     | 4.50                                                           | 00:02:44             | 60.00%                    | 50.00%                                               |  |
| Northern Africa                                |                                         | 25     | 2.92                                                           | 00:01:41             | 92.00%                    | 36.00%                                               |  |
| South-Eastern Asia                             |                                         | 18     | 4.89                                                           | 00:04:08             | 88.89%                    | 27.78%                                               |  |
| Australia and New Zea                          | aland                                   | 18     | 5.17                                                           | 00:02:24             | 100.00%                   | 44.44%                                               |  |