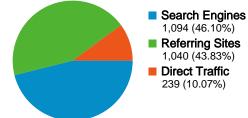

WWWWWW 10.07% Direct Traffic

90

43.83% Referring Sites

MMMM 46.10% Search Engines

Apr 1, 2008 - Jun 30, 2008

### **Top Traffic Sources**

| Sources                       | Visits | % visits | Keywords   | Visits | % visits |
|-------------------------------|--------|----------|------------|--------|----------|
| google (organic)              | 1,002  | 42.23%   | μ μ        | 70     | 6.40%    |
| greekarchitects.gr (referral) | 531    | 22.38%   |            | 32     | 2.93%    |
| (direct) ((none))             | 239    | 10.07%   | palimpsest | 21     | 1.92%    |
| worldarchitecturenews.com     | 170    | 7.16%    |            | 17     | 1.55%    |
| facebook.com (referral)       | 73     | 3.08%    |            | 17     | 1.55%    |