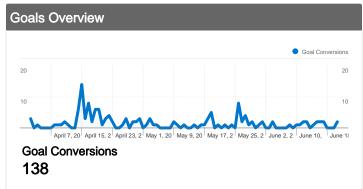

### palimpsest.gr Goals Overview

Comparing to: Site

Manufactor 135 conversions, Goal 1: public folder

3 conversions, Goal 2: Guestbook sign in

### **Goal Performance**

#### **Goal Conversion Rate**

40.00% 40.00% 20.00% 20.00%

Goal Conversion Rate 5.82%

Total Goal Value

Total Goal Value €0.00