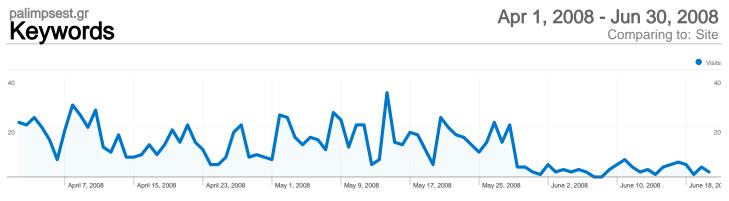

**Google Analytics** 

| Keywords   |   |        |          |
|------------|---|--------|----------|
| Keyword    |   | Visits | % visits |
| μ          | μ | 70     | 6.40%    |
|            |   | 32     | 2.93%    |
| palimpsest |   | 21     | 1.92%    |
|            |   | 17     | 1.55%    |
|            |   | 17     | 1.55%    |

Comparing to: Site

## Search sent 1,094 total visits via 606 keywords

| Visits Pages/Visit   1,094 3.33   % of Site Total: Site Avg:   46.10% 6.01 (-44.63%) |  | 00:01:17 |             | % New Visits<br>81.72%<br>Site Avg:<br>73.91% (10.56%) | <b>59.69</b><br>Site Avg: | Bounce Rate<br>59.69%<br>Site Avg:<br>46.78% (27.61%) |  |
|--------------------------------------------------------------------------------------|--|----------|-------------|--------------------------------------------------------|---------------------------|-------------------------------------------------------|--|
| Keyword                                                                              |  | Visits   | Pages/Visit | Avg. Time on<br>Site                                   | % New Visits              | Bounce Rate                                           |  |
| µ µ<br>µ                                                                             |  | 70       | 1.87        | 00:00:26                                               | 0.00%                     | 81.43%                                                |  |
|                                                                                      |  | 32       | 1.78        | 00:00:57                                               | 87.50%                    | 71.88%                                                |  |
| palimpsest                                                                           |  | 21       | 8.95        | 00:03:26                                               | 57.14%                    | 19.05%                                                |  |
|                                                                                      |  | 17       | 2.41        | 00:00:45                                               | 88.24%                    | 58.82%                                                |  |
|                                                                                      |  | 17       | 2.06        | 00:01:20                                               | 82.35%                    | 47.06%                                                |  |
| μ                                                                                    |  | 14       | 1.64        | 00:00:36                                               | 92.86%                    | 64.29%                                                |  |
| μ                                                                                    |  | 13       | 3.69        | 00:00:29                                               | 100.00%                   | 69.23%                                                |  |
| μ                                                                                    |  | 13       | 2.08        | 00:00:33                                               | 69.23%                    | 61.54%                                                |  |
| christos kaklamanis cv                                                               |  | 12       | 3.00        | 00:00:29                                               | 0.00%                     | 50.00%                                                |  |
| stegastro                                                                            |  | 11       | 2.36        | 00:00:55                                               | 81.82%                    | 72.73%                                                |  |