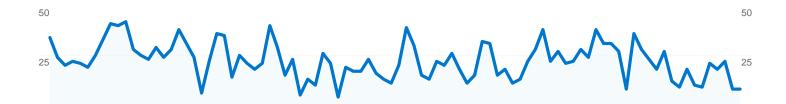

### All traffic sources sent a total of 2,054 visits

MMMMM 32.52% Direct Traffic

when 24.93% Referring Sites

Mana 42.55% Search Engines

### **Top Traffic Sources**

| Sources                       | Visits | % visits | Keywords          | Visits | % visits |
|-------------------------------|--------|----------|-------------------|--------|----------|
| google (organic)              | 751    | 36.56%   | yannis kaklamanis | 41     | 4.69%    |
| (direct) ((none))             | 668    | 32.52%   | στεγαστρο         | 36     | 4.12%    |
| greekarchitects.gr (referral) | 208    | 10.13%   | βραβεία           | 32     | 3.66%    |
| live (organic)                | 73     | 3.55%    | ιθάκη             | 20     | 2.29%    |
| red (referral)                | 51     | 2.48%    | τεστ              | 20     | 2.29%    |