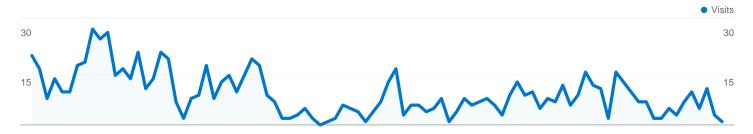

### palimpsest.gr Visitors Overview

Comparing to: Site

 Visitors 40 40 20 20

### 1,116 people visited this site

- Mmmm 2,054 Visits
- Mmmm 1,116 Absolute Unique Visitors
- Munulum 8,762 Pageviews
- 4.27 Average Pageviews
- \_\_\_\_\_ 00:03:43 Time on Site
- **53.94%** Bounce Rate
- 1.95% New Visits