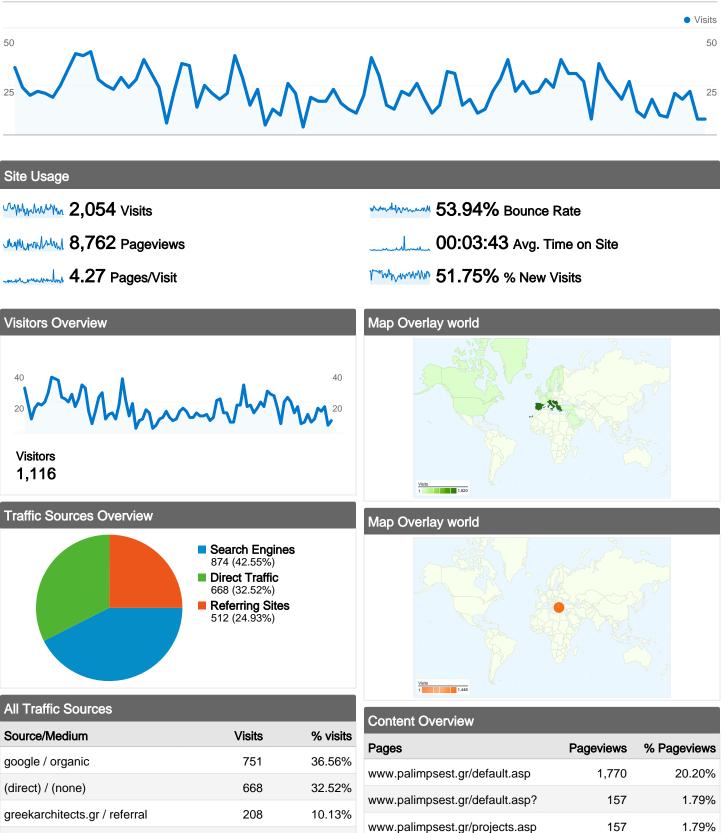

### 1,116 people visited this site

- Mmmm 2,054 Visits
- Mmmm 1,116 Absolute Unique Visitors
- Munulum 8,762 Pageviews
- 4.27 Average Pageviews
- \_\_\_\_\_ 00:03:43 Time on Site
- **53.94%** Bounce Rate
- 1.95% New Visits