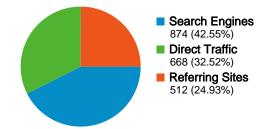

### 2,054 visits came from 16 sub continent regions

Site Usage

| Visits<br>2,054<br>% of Site Total:<br>100.00% | Pages/Visit<br>4.27<br>Site Avg:<br>4.27 (0.00%) | Avg. Time on Site<br>00:03:43<br>Site Avg:<br>00:03:43 (0.00%) |             | % New Visits<br>51.95%<br>Site Avg:<br>51.75% (0.38%) | <b>53.94</b><br>Site Avg: | Bounce Rate<br>53.94%<br>Site Avg:<br>53.94% (0.00%) |  |
|------------------------------------------------|--------------------------------------------------|----------------------------------------------------------------|-------------|-------------------------------------------------------|---------------------------|------------------------------------------------------|--|
| Sub Continent Region                           |                                                  | Visits                                                         | Pages/Visit | Avg. Time on<br>Site                                  | % New Visits              | Bounce Rate                                          |  |
| Southern Europe                                |                                                  | 1,820                                                          | 4.17        | 00:03:50                                              | 47.97%                    | 54.18%                                               |  |
| Northern Europe                                |                                                  | 56                                                             | 6.16        | 00:04:14                                              | 83.93%                    | 39.29%                                               |  |
| Northern America                               |                                                  | 55                                                             | 4.58        | 00:01:56                                              | 89.09%                    | 63.64%                                               |  |
| Western Europe                                 |                                                  | 46                                                             | 4.98        | 00:01:18                                              | 69.57%                    | 54.35%                                               |  |
| Western Asia                                   |                                                  | 30                                                             | 7.10        | 00:07:07                                              | 80.00%                    | 43.33%                                               |  |
| Southern Asia                                  |                                                  | 14                                                             | 3.43        | 00:01:47                                              | 78.57%                    | 50.00%                                               |  |
| Eastern Europe                                 |                                                  | 9                                                              | 5.11        | 00:01:38                                              | 88.89%                    | 33.33%                                               |  |
| Northern Africa                                |                                                  | 5                                                              | 2.20        | 00:00:13                                              | 100.00%                   | 80.00%                                               |  |
| Eastern Asia                                   |                                                  | 5                                                              | 2.20        | 00:00:47                                              | 100.00%                   | 40.00%                                               |  |
| Australia and New Zea                          | land                                             | 4                                                              | 1.50        | 00:00:41                                              | 100.00%                   | 75.00%                                               |  |