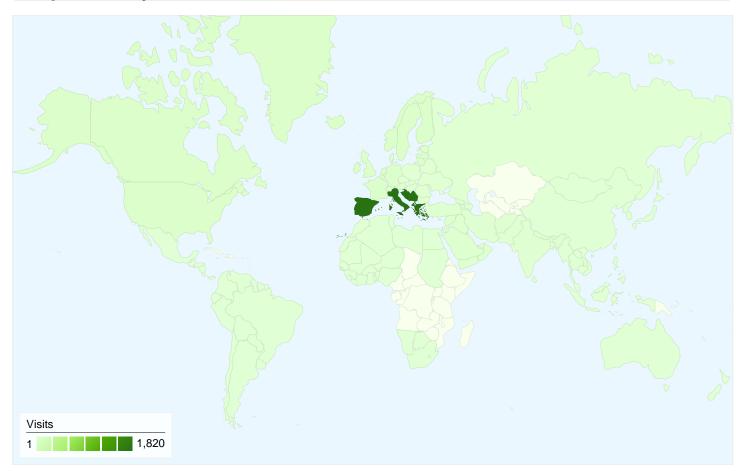

### 2,054 visits came from 174 cities

| Site Usage                                     |                                                  |                                                |             |                                                       |                                        |             |
|------------------------------------------------|--------------------------------------------------|------------------------------------------------|-------------|-------------------------------------------------------|----------------------------------------|-------------|
| Visits<br>2,054<br>% of Site Total:<br>100.00% | Pages/Visit<br>4.27<br>Site Avg:<br>4.27 (0.00%) | Avg. Time<br>00:03:43<br>Site Avg:<br>00:03:43 | 43          | % New Visits<br>51.95%<br>Site Avg:<br>51.75% (0.38%) | Bounce<br>53.94<br>Site Avg:<br>53.949 |             |
| City                                           |                                                  | Visits                                         | Pages/Visit | Avg. Time on<br>Site                                  | % New Visits                           | Bounce Rate |
| Athens                                         |                                                  | 1,446                                          | 4.24        | 00:03:59                                              | 45.99%                                 | 55.95%      |
| (not set)                                      |                                                  | 98                                             | 3.55        | 00:01:41                                              | 74.49%                                 | 52.04%      |
| Marathon                                       |                                                  | 71                                             | 4.15        | 00:04:55                                              | 32.39%                                 | 52.11%      |
| Nea Ionia                                      |                                                  | 57                                             | 3.75        | 00:05:39                                              | 15.79%                                 | 38.60%      |
| Thessaloniki                                   |                                                  | 24                                             | 3.00        | 00:02:23                                              | 75.00%                                 | 45.83%      |
| London                                         |                                                  | 17                                             | 7.18        | 00:03:48                                              | 82.35%                                 | 64.71%      |
| Kifisia                                        |                                                  | 17                                             | 3.76        | 00:01:05                                              | 17.65%                                 | 47.06%      |
| Nicosia                                        |                                                  | 16                                             | 9.38        | 00:10:38                                              | 75.00%                                 | 31.25%      |
| Pikermion                                      |                                                  | 14                                             | 4.79        | 00:02:11                                              | 71.43%                                 | 21.43%      |
| Oslo                                           |                                                  | 13                                             | 6.62        | 00:06:38                                              | 53.85%                                 | 7.69%       |