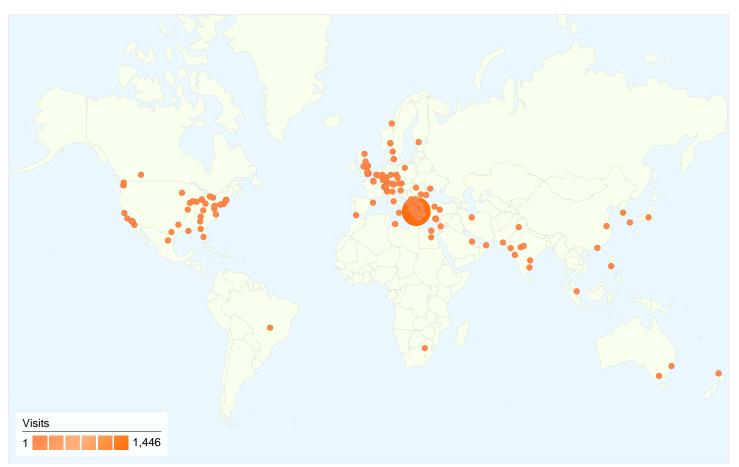

# palimpsest.gr Map Overlay

# Oct 1, 2007 - Dec 31, 2007 Comparing to: Site

### 2,054 visits came from 16 sub continent regions

Site Usage

| Visits<br>2,054<br>% of Site Total:<br>100.00% | Pages/Visit<br>4.27<br>Site Avg:<br>4.27 (0.00%) | Avg. Time on Site<br>00:03:43<br>Site Avg:<br>00:03:43 (0.00%) |             | % New Visits<br>51.95%<br>Site Avg:<br>51.75% (0.38%) | <b>53.94</b><br>Site Avg: | Bounce Rate<br>53.94%<br>Site Avg:<br>53.94% (0.00%) |  |
|------------------------------------------------|--------------------------------------------------|----------------------------------------------------------------|-------------|-------------------------------------------------------|---------------------------|------------------------------------------------------|--|
| Sub Continent Region                           |                                                  | Visits                                                         | Pages/Visit | Avg. Time on<br>Site                                  | % New Visits              | Bounce Rate                                          |  |
| Southern Europe                                |                                                  | 1,820                                                          | 4.17        | 00:03:50                                              | 47.97%                    | 54.18%                                               |  |
| Northern Europe                                |                                                  | 56                                                             | 6.16        | 00:04:14                                              | 83.93%                    | 39.29%                                               |  |
| Northern America                               |                                                  | 55                                                             | 4.58        | 00:01:56                                              | 89.09%                    | 63.64%                                               |  |
| Western Europe                                 |                                                  | 46                                                             | 4.98        | 00:01:18                                              | 69.57%                    | 54.35%                                               |  |
| Western Asia                                   |                                                  | 30                                                             | 7.10        | 00:07:07                                              | 80.00%                    | 43.33%                                               |  |
| Southern Asia                                  |                                                  | 14                                                             | 3.43        | 00:01:47                                              | 78.57%                    | 50.00%                                               |  |
| Eastern Europe                                 |                                                  | 9                                                              | 5.11        | 00:01:38                                              | 88.89%                    | 33.33%                                               |  |
| Northern Africa                                |                                                  | 5                                                              | 2.20        | 00:00:13                                              | 100.00%                   | 80.00%                                               |  |
| Eastern Asia                                   |                                                  | 5                                                              | 2.20        | 00:00:47                                              | 100.00%                   | 40.00%                                               |  |
| Australia and New Zea                          | land                                             | 4                                                              | 1.50        | 00:00:41                                              | 100.00%                   | 75.00%                                               |  |

### palimpsest.gr Map Overlay

### Oct 1, 2007 - Dec 31, 2007 Comparing to: Site

### 2,054 visits came from 174 cities

| Site Usage                                     |                                                  |                                                |             |                                                       |                                        |             |
|------------------------------------------------|--------------------------------------------------|------------------------------------------------|-------------|-------------------------------------------------------|----------------------------------------|-------------|
| Visits<br>2,054<br>% of Site Total:<br>100.00% | Pages/Visit<br>4.27<br>Site Avg:<br>4.27 (0.00%) | Avg. Time<br>00:03:43<br>Site Avg:<br>00:03:43 | 43          | % New Visits<br>51.95%<br>Site Avg:<br>51.75% (0.38%) | Bounce<br>53.94<br>Site Avg:<br>53.949 |             |
| City                                           |                                                  | Visits                                         | Pages/Visit | Avg. Time on<br>Site                                  | % New Visits                           | Bounce Rate |
| Athens                                         |                                                  | 1,446                                          | 4.24        | 00:03:59                                              | 45.99%                                 | 55.95%      |
| (not set)                                      |                                                  | 98                                             | 3.55        | 00:01:41                                              | 74.49%                                 | 52.04%      |
| Marathon                                       |                                                  | 71                                             | 4.15        | 00:04:55                                              | 32.39%                                 | 52.11%      |
| Nea Ionia                                      |                                                  | 57                                             | 3.75        | 00:05:39                                              | 15.79%                                 | 38.60%      |
| Thessaloniki                                   |                                                  | 24                                             | 3.00        | 00:02:23                                              | 75.00%                                 | 45.83%      |
| London                                         |                                                  | 17                                             | 7.18        | 00:03:48                                              | 82.35%                                 | 64.71%      |
| Kifisia                                        |                                                  | 17                                             | 3.76        | 00:01:05                                              | 17.65%                                 | 47.06%      |
| Nicosia                                        |                                                  | 16                                             | 9.38        | 00:10:38                                              | 75.00%                                 | 31.25%      |
| Pikermion                                      |                                                  | 14                                             | 4.79        | 00:02:11                                              | 71.43%                                 | 21.43%      |
| Oslo                                           |                                                  | 13                                             | 6.62        | 00:06:38                                              | 53.85%                                 | 7.69%       |